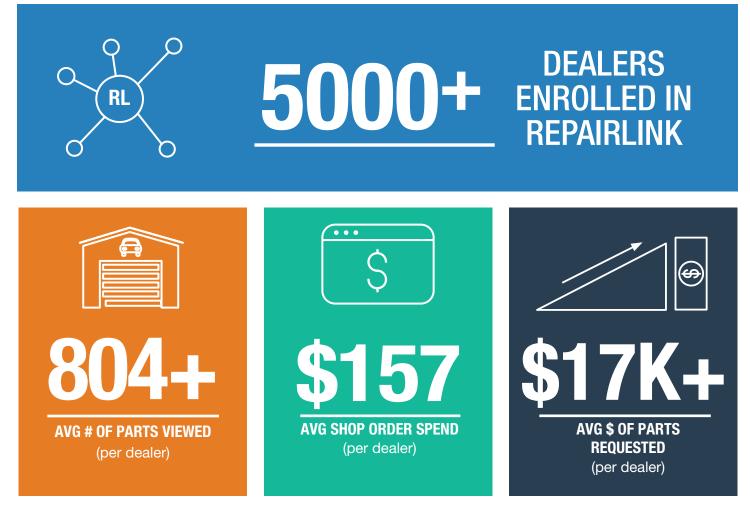

## **repair**link<sup>™</sup>

BASED ON MONTH AVERAGES (JUNE 2018 - DECEMBER 2018) AND ENROLLED REPAIRLINK DEALERS AS OF 2/1/2018

**GROW REVENUE BY MARKETING PARTS 24/7** 

442% increase in parts volume sales since 2016

**BENEFITS OF BEING OPEN WHEN YOUR COUNTERS ARE CLOSED** • 52% of orders placed outside normal business hours

REDUCE NON-REVENUE GENERATING PHONE CALLS
351% increase in online orders through RepairLink since 2016