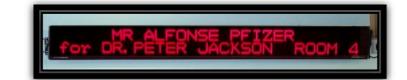

## JAYEX D300 – The Original Healthcare Call Solution since 1995

The LED (D300 dot matrix) patient call screen directly integrates with most appointment systems and enables you to call your patients with the click of a button.

Designed to improve practice work flow and save time, the D300 is accurate, quick and reliable, saving countless hours for practice staff every year.

With clear, red LED text and audio alerts, the D300 easily catches patients' attention and delivers the patient call message faster than any other solution.

Additionally, the D300 software allows messages to be created, stored and displayed directly from the appointment system application, informing waiting patients if a doctor is running late along with DNA or clinic messages.