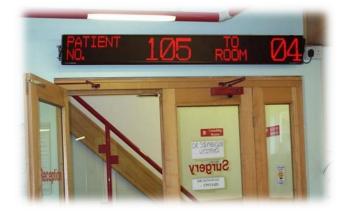

## Call direct from GP list

- Attract attention with high visibility displays
- Improves patient experience
- Removes confusion
- Removal of barriers to access healthcare
- ✓ Easily installed in where space is restricted

Frees up staff from collecting patients and meets equality directives. Seamlessly operates with more appointment systems than any other supplier – reducing costs of change Compliments digital screens to promote additional services. Integrates with all GP practice appointments books or via Jayex **Enlighten platform** FLL MR. SMITH ARE YOU DR. JAMES UP TO DATE? ROOM 4 