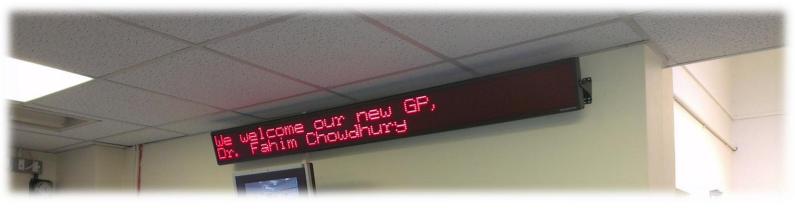

Additionally, the D300 software allows messages to be created, stored and displayed directly from the appointment system application, informing waiting patients if a doctor is running late along with DNA or clinic messages.