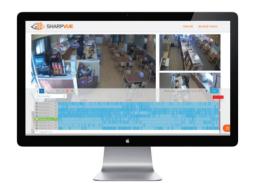

See example below of Camcloud's Multiview, simultaneously monitoring multiple Jersey Mike's locations.