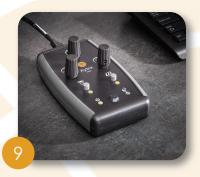

#### DataDock<sup>™</sup>

Easily connect your keyboards, mice and other devices without a costly call to IT and the lost productivity associated. Configurable to connect: USB, CAT6, phone and data equipment as well as additional plug-ins.