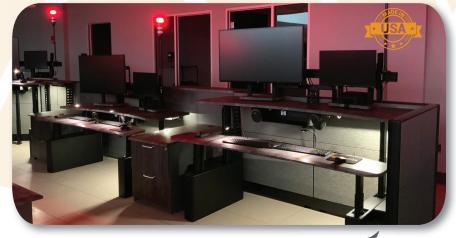

# **DUAL-SURFACE EAGLE WORKSTATIONS** FOR 911/DISPATCH

Height-adjustable ergonomic desks and consoles for Public Safety, PSAPS, Call Centers and more.

# Workstation Lift System

Ultra quiet, large profile lifting columns allow keyboard and monitor surfaces to lift independently. Precise ergonomic adjustments can be made with these durable electric table legs.

#### Dual Height-Adjustable Work Surfaces

Finding your optimum ergonomic seated or standing position is now easier than ever with a monitor and keyboard surface that adjust height independently.