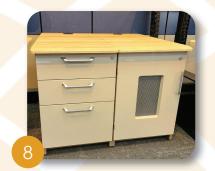

## Work Surfaces

Complete the look of your room with a customizable range of optional additional work surfaces for extra workspace, storage and organization.

## Electronic Equipment Storage

Finding space for CPU's and other electronic equipment is simple with one of our flexible configurations. CPU cabinets and Tech Towers are customized based on equipment needs.