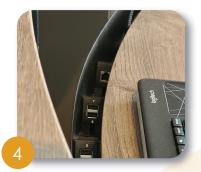

#### DataDock<sup>™</sup>

Easily connect your keyboards, mice and other devices without a costly call to IT and the lost productivity associated. Configurable to connect: USB, CAT6, phone and data equipment as well as additional plug-ins.