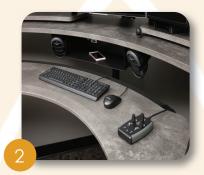

## **Cable Management**

Proper cable management will eliminate clutter and simplify the appearance of your workstation. End-to-end cable management will rid you of loose connections and that "rat's nest" of cables. Technicians love the easy access, quick changes and reduced maintenance.