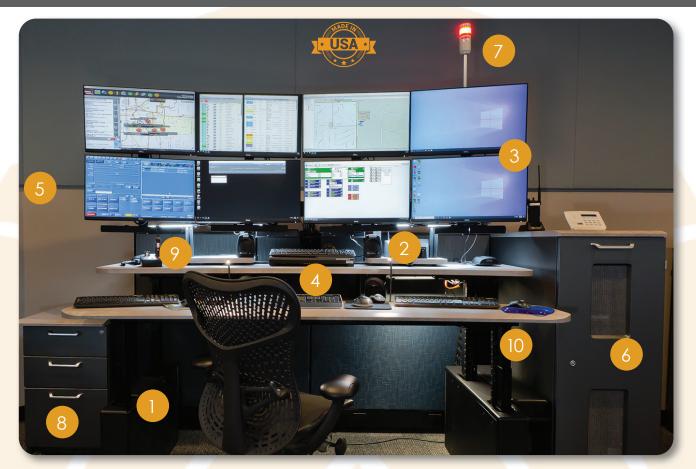

# Workstation Lift System

Ultra quiet, large profile lifting columns allow keyboard and monitor surfaces to lift independently. Precise ergonomic adjustments can be made with these durable electric table legs.