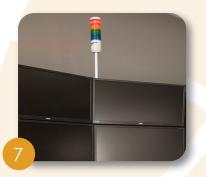

## **Status Indicator Light**

This multi-colored, configurable light provides managers and users the ability to see the status of team members for better responsiveness and management.