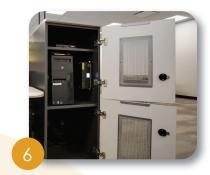

## Electronic Equipment Storage

Finding space for CPU's and other electronic equipment is simple with one of our flexible configurations. CPU cabinets and Tech Towers are customized based on equipment needs.