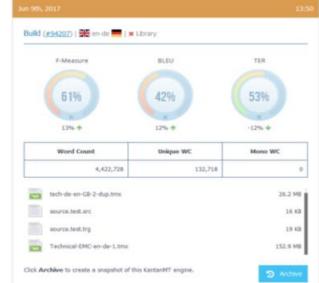

### KantanMT – Use Case

The addition of TAUS Data Cloud data relevant to the translation project increased the **BLEU** score of the engine by 12% improving therefore the quality and performance of the MT output. **F-measure** and **TER** were also improved.

| lun 9th, 2017                    |           | 13:30   | Jun 9th, 2017              |
|----------------------------------|-----------|---------|----------------------------|
| Build (#94203)   🎇 en-de 💻   🗙 t | Ibrary    |         | Build (#94202)   🎇 en-de 💻 |
| F-Measure                        | 30%       | 65%     | F-Measure                  |
| Word Count                       | Unique WC | Mono WC | 13% +<br>Word Count        |
| 817,656                          | 68,566    | 0       | 4,422,728                  |
| tech-de-en-G8-2-dup.tmx          |           | 26.2 MB | tech-de-en-G8-2-dup.tmx    |
| un 9th, 2017                     |           | 13:28   | source.test.trg            |
| Engine Created                   |           |         | Technical-EMC-en-de-1.bm   |
|                                  |           |         |                            |

https://www.taus.net/data/kantanmt-use-case-taus-data-cloud-data-used-to-boost-up-overall-quality, 2017