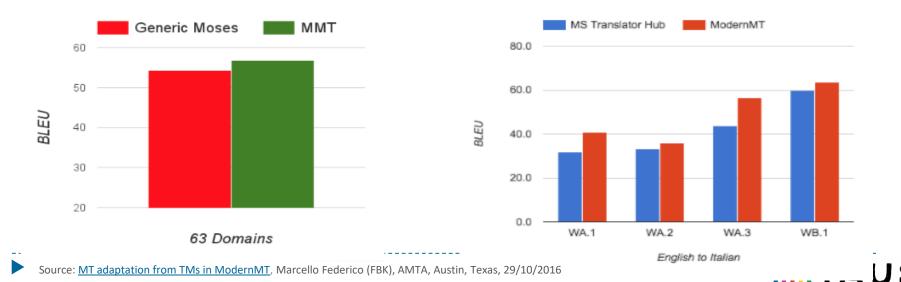

## ModernMT – Use Case

ModernMT or MMT is context adaptive and incremental learning MT technology

- Evaluation & comparison of two engines trained with combined data from MyMemory, Data Cloud, web data, public data and user-provided TMs.
- The high volume and quality of Data Cloud data is useful and valuable.