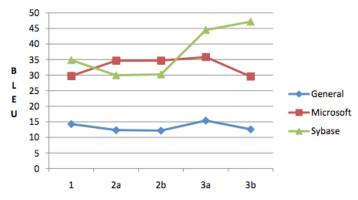

### Microsoft – Use Case

- In-domain (IT) data of multiple providers (EMC, Intel, Dell, Sybase, Adobe, Microsoft, etc.) were pooled from the Data Cloud
- The system trained with the combined indomain data had a gain of 8 BLEU points

Chinese

System

|        |        |                                |         | Test Set  |        |
|--------|--------|--------------------------------|---------|-----------|--------|
| System | n Size | System Description             | General | Microsoft | Sybase |
| 1      | 8.3M   | General domain                 | 14.26   | 29.74     | 34.81  |
| 2a     | 2.6M   | Microsoft                      | 12.32   | 34.65     | 29.95  |
| 2b     | 2.8M   | Microsoft with Sybase          | 12.16   | 34.66     | 30.24  |
| 3a     | 11.5M  | General and Microsoft and TAUS | 15.38   | 35.80     | 44.49  |
| 3b     | 11.5M  | System 3a with Sybase lambda   | 12.57   | 29.51     | 47.16  |

Source: Improving the quality of a customized SMT system using shared training data, C.Wendt, W.Lewis, MT Summit 29/8/2009