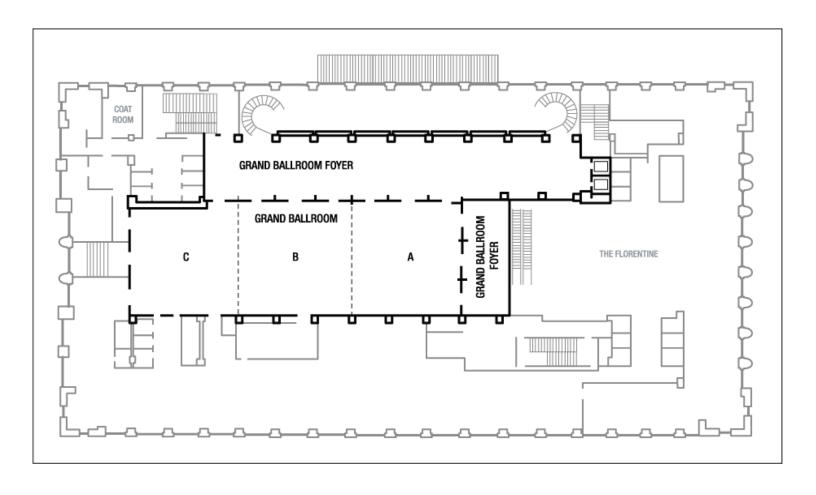

### JW Marriott Chicago

151 W. Adams Street, Chicago, Illinois 60603 Reservations: (866) 270-6430

Main Hotel: (312) 660-8200

Floor Plan for the JW Marriott Chicago is on page 2

# JW Marriott Floor Plan