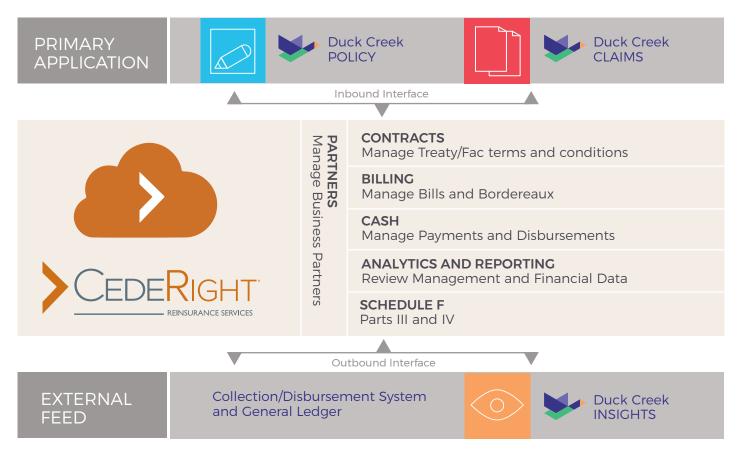

Duck Creek's highly configurable suite of products enables data flow to occur between the CedeRight application and the Duck Creek Policy, Claims, and Insights products - CedeRight runs that data against reinsurance contracts terms and conditions. To further solidify our joint offering, CedeRight's cloud delivery model and Duck Creek OnDemand, the provider's SaaS solution for the P&C insurance industry, have the ability to provide a carrier with a seamless integration workflow in a secure cloud-to-cloud environment.

Pre-implementation integration of CedeRight with the Duck Creek core insurance platform can save P&C carriers significant time during the start-up process. Carriers of all sizes can realize the financial benefits of automating and enhancing their reinsurance billing and collections processes, as well as realize savings by gaining workflow efficiencies.

Once calculations are complete, bills, notices, and bordereaus can be sent to applicable reinsurers or intermediaries within the application. CedeRight also contains cash, reporting, and analytics modules as well as export functionality to a carrier's general ledger, data warehouse, and Schedule F package provider.