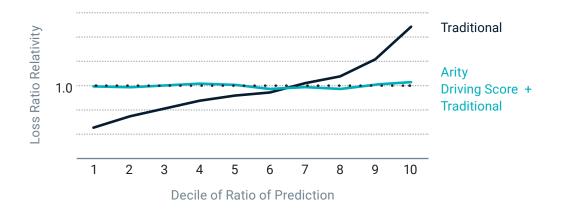

#### Better predict driver risk & future losses

Our models combine both traditional and sophisticated telematics data, including phone use, to deliver the best prediction of driving risk.

# The Arity Difference

The Arity Driving Score closes the gap caused by pricing inefficiencies in traditional rating plans, bringing you closer to true personalized pricing.