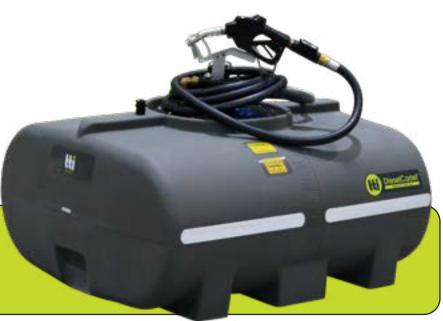

## **DieselCadet<sup>™</sup> 800L**

with 60L/min Pump

CODF: DUC08001 F060V1

The DieselCadet<sup>™</sup> range of poly diesel tanks are widely regarded for their versatility when transporting larger volumes of diesel. These free-standing

- » Diesel grade polyethylene construction, complies with AS1940-2004 and AS2809.2-2008
- » Reliable 60L/min Fluid pump with integrated bypass valve in pump body
- » Auto shut-off nozzle prevents overfilling and fuel wastage
- » 6m delivery hose for extra reach
- » **Swivel** to prevent time-wasting hose tangles
- » 4m electrical cables with battery clips
- » Earth strap to prevent static build up when filling tank
- » With **SureFit** pin mounting system 4 x Pins Supplied

| SPECIFICATIONS       |                      |
|----------------------|----------------------|
| Tank Material        | Polyethylene         |
| Lid Diameter         | 455 mm               |
| Capacity (brim full) | 800 Litres           |
| Tare Weight          | N/A                  |
| (W) Full of Diesel   | N/A                  |
| Dimensions (LWH)     | 1430 x 1220 x 670 mm |
| Tank Warranty        | 15 Years             |
| Duran Warranty       | 2 Vaara              |