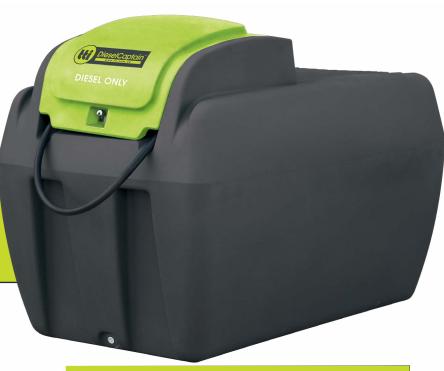

## **DieselCaptain**<sup>™</sup> 1200L

with 60L/min Fluid Pump and 6m x 3/4" Hose

CODE: DUL1200LFB060V1

The Internationally Certified DieselCaptain™ is your ultimate and reliable refueling partner! This poly diesel fuel tank is equipped with world class pumps, hoses and auto shut off nozzles, so you can be assured your diesel refueling is done quickly and efficiently.

- » Manufactured from specifically formulated diesel grade polyethylene that meets International Regulation ECE R34.01 requirements
- » All TransDiesel tanks comply with AS1940-2004 and AS2809.2-2008
- » 12 Volt 60L/min Fluid pump
- » 3/4" auto shut off nozzle
- » Strong poly lid to protect pump compartment
- » Locking latch for lid, to protect your investment
- » Ergonomic lifting handles for ease of transport
- » 6m x ¾" hose for extra reach
- » 19mm drain bung
- » Moulded with our unique aluminium ring for incredible strength, this multi seal system keeps the rain out, and your diesel in
- » Fitted with LiquidLocker™ System

| SPECIFICATIONS       |                       |
|----------------------|-----------------------|
| Tank Material        | Polyethylene          |
| Lid Diameter         | N/A                   |
| Capacity (brim full) | 1,200 Litres          |
| Tare Weight          | 101 kg                |
| (W) Full of Water    | N/A                   |
| Dimensions (LWH)     | 1700 x 1000 x 1190 mm |
| Tank Warranty        | 15 Years              |
| Pump Warranty        | 2 Years               |