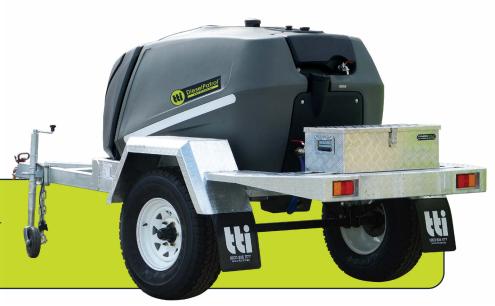

## **Diesel PantherPatrol™ 1100L**

Single Axle Diesel Trailer - Braked/Registrable

CODE: DRPQ1100L

TTi's Diesel PantherPatrol™ Trailers provide safe and hassle free refueling for your plant and equipment. Our diesel refueling trailers feature a robust galvanized chassis, moulded poly diesel tanks, high flow pumps and hose reels, ultimately delivering effortless refueling of equipment.

- » Diesel grade polyethylene construction, complies with AS1940-2004 and AS2809.2-2008 that meets International Regulation ECE R34.01 requirements
- » Large 15" wheels with the famous Landcruiser hub pattern for strength, maximum ground clearance and excellent manoeuvrability
- » Heavy duty lockable hinged lid to protect your investment
- » 50mm tow hitch; Heavy duty jockey wheel
- » Engineered for safety
- » Lid with splash resistant breather, 2" filler tube and earth strap to prevent static build up when filling tank
- » 10L fresh water tank: 70L flush tank
- » Fuel pump kit mounted in protective toolbox
- » 6m delivery hose for extra reach; Auto shut-off nozzle prevents wastage
- » Road registrable version with hydraulic brakes for improved safety

## **SPECIFICATIONS**

| Tank Material        | Polyethylene          |
|----------------------|-----------------------|
| Lid Diameter         | 455 mm                |
| Safety Baffles       | Fitted                |
| Capacity (brim full) | 1,100 Litres          |
| Tare Weight          | 580 kg                |
| (W) Full of Liquid   | 1580 kg               |
| Dimensions (LWH)     | 3885 x 1910 x 1565 mm |
| Tank Warranty        | 15 Years              |
| Frame Warranty       | 5 Years               |
| Pump Warranty        | N/A                   |
|                      |                       |