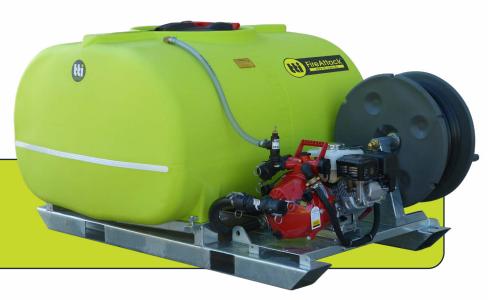

## FireAttack<sup>™</sup> Deluxe 1000L

Fully Drainable Skid-Mounted Fire Fighting Unit

CODE: PFU1000LZF

Always action ready, the FireAttack™ lineup of slip on fire fighting units are the choice of serious property owners. During the heat of the moment, when every drop counts, the fully draining tank and Davey Twin Impeller will deliver under pressure!

- » Pressure relief bypass fitted to tank ensures pump remains cool when in operation. Excess pressure returns to tank
- » Calibration markings on tank show liquid level
- » Fitted with LiquidLocker™ System to prevent liquid surge
- » Heavy duty hose reel with 36m x 19mm hose, safety locking catch and adjustable twist type fire fighting nozzle
- » Reliable, genuine GX200 Honda engine coupled with 400L/min Davey twin impeller fire pump
- » 6m Suction fill Kit
- » Fill the tank through your pump quickly from external water source
- » Heavy-Duty Skid Frame with forklift pockets
- » Unit can be forklifted from all four sides