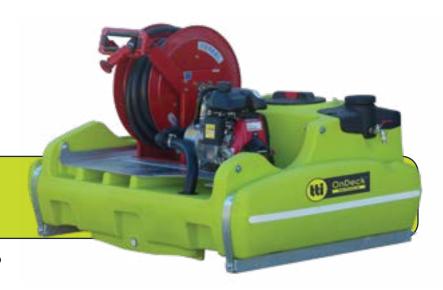

## FireBoss<sup>™</sup> 300L

UTV Fire Fighting Unit with Honda GX50 and 210L/min Pump

CODE: PFD0300LZS

Sitting neat and sitting low, the FireBoss<sup>TM</sup> is always right behind you, when performing your fire duties. From controlled 'burn offs' to emergencies, the FireBoss<sup>TM</sup> will live up to its name.

- » Suited to perfectly to your UTV Standard and compact size options to perfectly suit your UTV
- » Low centre of gravity For safe and reliable rapid response
- » Multi Purpose Suitable for fire fighting, tree watering, washdown and more
- » High volume pump Genuine reliable Honda GX50 motor 210L/min pump for fast and reliable flow
- » Heavy Duty hose reel 18m x 19mm fire hose with twist action fire fighting nozzle
- » Make every drop count! Fully Drainable polyethylene tank with 20 year warranty
- » 6m quick fill suction kit for filling from channels, dams, rainwater tanks etc (optional upgrade)
- » Easy Handling
- » Forklift pockets and integrated handles make for for easy handling

| SPECIFICATIONS       |                      |
|----------------------|----------------------|
| Tank Material        | Polyethylene         |
| Lid Diameter         | 150 mm/250 mm        |
| Capacity (brim full) | 300 Litres           |
| Tare Weight          | 90 kg                |
| (W) Full of Water    | 390 kg               |
| Dimensions (LWH)     | 1260 x 1000 x 800 mm |
| Compact Dims.        | 970 x 1100 x 850 mm  |
| Tank Warranty        | 20 Years             |
| Honda Engine         | 5 Years              |