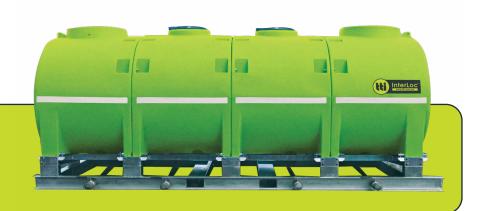

## Chemical/Water Modular Tank

CODE: PTM20000KSG

TTi's poly modular tank system has been a designed and welcomed by those wanting to separate and deliver various solutions from the same poly tank combination. This transportable tank concept, designed and manufactured by TTi, can carry up to 30,000L.

- » 455mm diam. hinged lid on each module
- » 1 x 3" MBSP poly outlet at modular system end
- » Easy fill, no spill containment lip around lid on end modules
- » UV stabilised to withstand the elements
- » Made from Polyethylene incorporating 'Tuff-Flex Molecular Technology'
- » Positive pin mount system
- » 2 x 6" connections between modules for even filling and draining
- » Fully baffled every 3000L to minimise surge
- » Heavy-duty tank with load rating of 1.3 Specific Gravity (SG)
- » Australian made for Australian conditions

| SPECIFICATIONS       |                       |
|----------------------|-----------------------|
| Tank Material        | Polyethylene          |
| Lid Diameter         | 455 mm                |
| Capacity (brim full) | <b>20,000 Litres</b>  |
| Tare Weight          | N/A                   |
| (W) Full of Water    | N/A                   |
| Tank (LWH)           | 9720 x 2000 x 1730 mm |
| Tank Warranty        | 20 Years              |
| Frame Warranty       | 5 Years               |
| Pump Warranty        | 2 Years               |