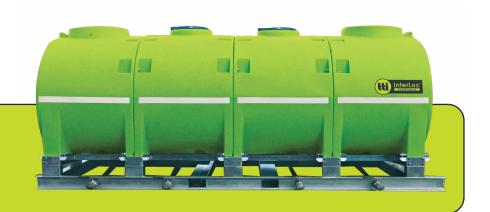

## InterLoc<sup>™</sup> 7500L

Chemical/Water Modular Tank

CODE: PTM07500KSG

TTi's poly modular tank system has been a designed and welcomed by those wanting to separate and deliver various solutions from the same poly tank combination. This transportable tank concept, designed and manufactured by TTi, can carry up to 30,000L.

- » 455mm diam. hinged lid on each module
- » 1 x 3" MBSP poly outlet at modular system end
- » Easy fill, no spill containment lip around lid on end modules
- » UV stabilised to withstand the elements
- » Made from Polyethylene incorporating 'Tuff-Flex Molecular Technology'
- » Positive pin mount system
- » 2 x 6" connections between modules for even filling and draining
- » Fully baffled every 3000L to minimise surge
- » Heavy-duty tank with load rating of 1.3 Specific Gravity (SG)
- » Australian made for Australian conditions

| SPECIFICATIONS       |                       |
|----------------------|-----------------------|
| Tank Material        | Polyethylene          |
| Lid Diameter         | 455 mm                |
| Capacity (brim full) | 7,500 Litres          |
| Tare Weight          | N/A                   |
| (W) Full of Water    | N/A                   |
| Tank (LWH)           | 3620 x 2000 x 1700 mm |
| Tank Warranty        | 20 Years              |
| Frame Warranty       | 5 Years               |
| Pump Warranty        | 2 Years               |