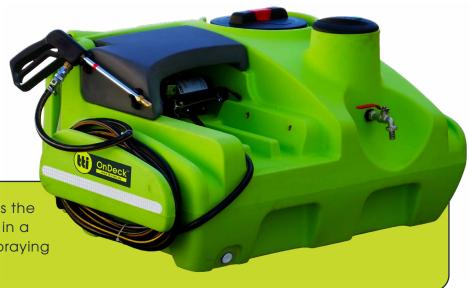

## OnDeck<sup>™</sup> 150L

UTV Sprayer with 7.5L/min 12v Pump and 30m Reel

CODE: PUD0150L076

- » Large lifting handles Makes loading and unloading the OnDeck a breeze
- » Suits small to mid range UTV trays perfectly
- » Strong poly hose reel Complete with 30m x 10mm spray hose and Powerjet spray gun
- » Spray gun has fully adjustable brass nozzle
- » 3.6m electrical leads With lighter adaptor, fuses and on/off switch
- » 3L Integrated hand wash tank
- » 7.5L/min 100psi Delevan 12v Pump ideal for spot spraying or small boom spraying
- » Boom options available Including Hayman Reece quick attach bracket with Versatile boom
- » Site Level Tube with Calibrations Calibration markings on tank show liquid level