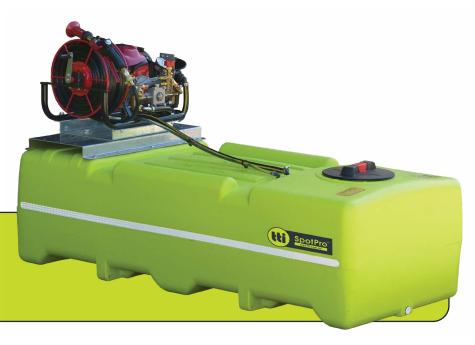

# SpotPro<sup>™</sup> 400L

with 12L/min Pump

When you need a little more punch! TTi's SpotPro<sup>™</sup> sprayers feature a powerful 360psi pump coupled to a GX35 4-stroke motor and delivers its performance out the end of the 30m hose reel. It's the proven choice of many satisfied customers.

- » 400L UV stabilised polyethylene tank for long life
- » Compact space saving design
- » 30m hose and reel
- » Reliable genuine GX35 Honda 4 stroke motor with 3 year factory warranty
- » Pressure regulator and gauge for accurate spraying
- » 12L/min 360psi pump
- » Easy flow drainage system for quick cleaning
- » Heavy duty 30m Hose reel with Turbo atomiser spray gun gives an excellent range of spray options from mist to stream

#### **SPECIFICATIONS**

| Tank Material        | Polyethylene        |
|----------------------|---------------------|
| Lid Diameter         | 250 mm              |
| Capacity (brim full) | 400 Litres          |
| Tare Weight          | 60 kg               |
| (W) Full of Water    | 460 kg              |
| Dimensions (LWH)     | 1620 x 710 x 910 mm |
| Tank Warranty        | 20 Years            |
| Honda Warranty       | 5 Years             |
| Pump Warranty        | 2 Years             |