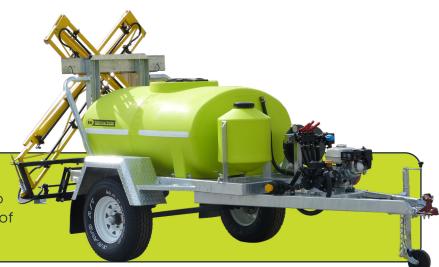

## GlidePath<sup>™</sup> 1200L

On-Farm Spray Trailer with 75L/min Pump

CODE: PRAX1200L0750P

TTi's GlidePath™ Trailers are the perfect choice for farmers looking to keep weeds down and profits up. Whether spraying weeds or fertilizer, the TopCrop spray trailer will get the job done on time, during the optimum small window of opportunity given.

- » UV stabilised polyethylene tank for long life. 15-Year warranty.
- » Hot dipped galvanised steel chassis, fully welded RHS
- » Chequerplate mudguards
- » 50mm solid axle and eye-eye leaf springs and hydraulic override brakes
- » LED Tail lights recessed for protection and hydraulic override brakes
- » 15" wheels with Landcruiserhub pattern
- » 50mm tow hitch
- » Heavy duty Jockey wheel
- » 4, 6, 8, 10 & 12m Heavy Duty Galvanised Boom Options Available
- » 75L/min 20 bar Bertolini Pump
- » 3 way pressure regulator and gauge
- » Reliable, genuine GX200 Honda motor
- » Strong 30m poly hose reel with 30m x 10mm spray hose
- » Pistol grip AHG104 spray gun for spraying accuracy
- » Suction filter with auto shut-off valve prevents waste