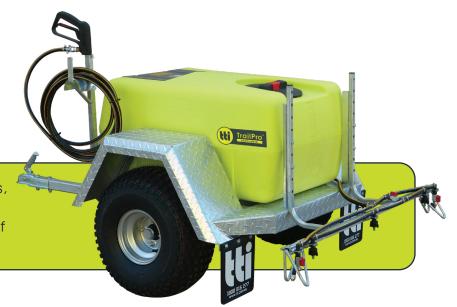

## TrailPro<sup>™</sup> 200L

with Versatile Boom

CODE:PRAV0200L0076-B

The hitch and go convenience of the TrailPro range of ATV boom spray trailers, makes for safe spraying, and gives the operator the versatility of reel spraying and boom spraying from the one unit. The well balanced and robust design of the TrailPro is sure to handle rough terrain.

- » 200L UV Stabilised, fully drainable tank For maximising usage of spray mix and easy cleaning
- » 7.5L/min 100psi Delavan pump mounted under pump cover for protection
- » Pressure regulator with gauge for accurate and controlled spraying
- » 50mm tow hitch suits most ATV/UTV
- » Hose wrap facility with 6m x 10mm hose
- » Powerjet spray lance with adjustable nozzle for varied spot spraying applications
- » Hose wrap for storage and spray lance holder
- » Chequer plate mudguards for strength
- » Single axle fitted with 22" high floatation all terrain tyres
- » Strong hot-dip galvanised steel chassis construction
- » Versatile Boom with 7 way spray selection and 4m spray swath width