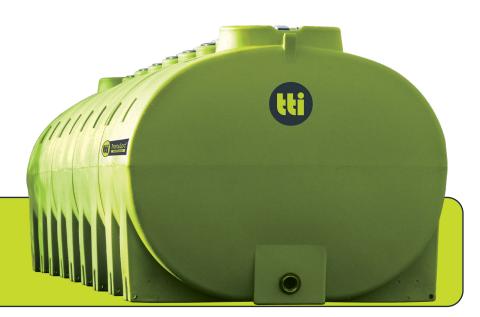

## TransLoc<sup>™</sup> 15000L

Chemical/Water Modular Tank

CODE: PIMC15000SG

TTi's poly modular tank system has been a designed and welcomed by those wanting to separate and deliver various solutions from the same poly tank combination. This transportable tank concept, designed and manufactured by TTi, can carry up to 30,000L.

- » 455mm diam. hinged lid on each module
- » 1 x 3" MBSP poly outlet at modular system end
- » Easy fill, no spill containment lip around lid on end modules
- » UV stabilised to withstand the elements
- » Made from Polyethylene incorporating 'Tuff-Flex Molecular Technology'
- » Positive pin mount system
- » 2 x 6" connections between modules for even filling and draining
- » Fully baffled every 3000L to minimise surge
- » Heavy duty tank with load rating of 1.3 Specific Gravity (SG)
- » Australian made for Australian conditions

| SPECIFICATIONS       |                       |
|----------------------|-----------------------|
| Tank Material        | Polyethylene          |
| Lid Diameter         | 455 mm                |
| Capacity (brim full) | 15,000 Litres         |
| Tare Weight          | N/A                   |
| (W) Full of Water    | N/A                   |
| Dimensions (LWH)     | 6060 x 2000 x 1700 mm |
| Tank Warranty        | 20 Years              |