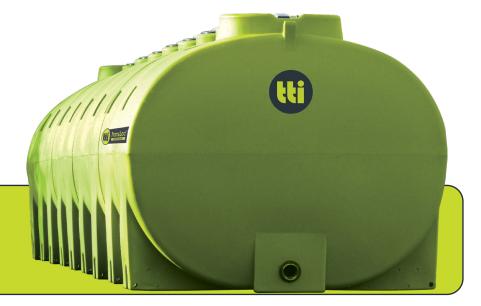

## TransLoc<sup>™</sup> 9000L

Chemical/Water Modular Tank

CODE: PTMC09000SG

TTi's poly modular tank system has been a designed and welcomed by those wanting to separate and deliver various solutions from the same poly tank combination. This transportable tank concept, designed and manufactured by TTi, can carry up to 30,000L.

- » 455mm diam. hinged lid on each module
- » 1 x 3" MBSP poly outlet at modular system end
- » Easy fill, no spill containment lip around lid on end modules
- » UV stabilised to withstand the elements
- » Made from Polyethylene incorporating 'Tuff-Flex Molecular Technology'
- » Positive pin mount system
- » 2 x 6" connections between modules for even filling and draining
- » Fully baffled every 3000L to minimise surge
- » Heavy duty tank with load rating of 1.3 Specific Gravity (SG)
- » Australian made for Australian conditions

#### **SPECIFICATIONS**

| Polyethylene          |
|-----------------------|
| 455 mm                |
| 9,000 Litres          |
| N / A                 |
| N / A                 |
| 3620 x 2000 x 1700 mm |
| 20 Years              |
|                       |