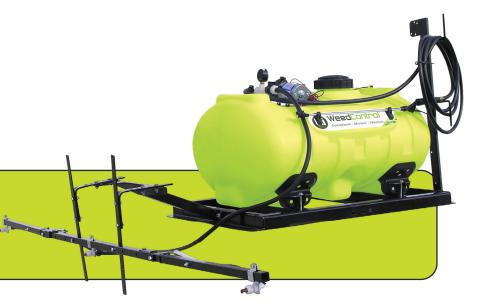

## WeedControl™ 225L

Skid Mount Sprayer with 4m Boom

CODE: SVK0225L0077B4

The WeedControl™ 12v Sprayer is a reliable choice for any serious property owner who takes pride in keeping their property in top condition. The WeedControl is designed to be mounted to UTE's, UTV's and ATV's, ensuring your spraying task gets completed safely.

- » Mounted on sturdy powder coated steel frame with hose wrap facility
- » Complete with 4m boom
- » Fitted with pressure regulator and gauge for easily controlled spraying pressures
- » Fitted with 12 Volt 8.3L/min 70 psi pump delivering strong performance across a range of spraying applications
- » Powerjet spray gun with adjustable brass nozzle for accurate spot spraying
- » 4.5m spray hose for extra reach
- » Easy cleaning tank design with drain plug. Cap has anti-loss strap
- » 2.4m electrical cables with switch and battery clips for quick connection to battery
- » Clips for safe spray gun storage
- » Easy Mounting Provision for tie down straps & moulded inserts underneath for securing to trailer kit