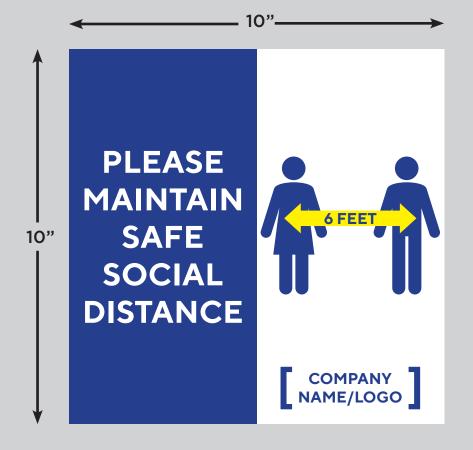

of our products can be completely customized with your own designs and message and printed on any of our substrates/materials.

Customize Signage To use Your Corporate Colors And Logos















#### **EXTERIOR ENTRANCE**

#### Window Decal—Available in 3 sizes











#### **EXTERIOR ENTRANCE—BACK OF HOUSE**

#### Door Decal—Available in 3 sizes









## **INTERIOR ENTRANCE**





#### **INTERIOR LOBBIES & RECEPTION AREAS**







#### **INTERIOR LOBBIES & RECEPTION AREAS**

- Pop-N-Lock Hand Sanitizer Station
- Social Distancing Signs—Available in 3 sizes
- Social Distancing Floor Decal—24" diameter







#### **SOCIAL DISTANCING**

Social Distancing Window Decal—Available in 3 Sizes











#### **SOCIAL DISTANCING**

Social Distancing Window Decal—Available in 3 Sizes











#### **ELEVATORS AND STAIRS**

- Double-Sided Hand Sanitizer Dispensing Stations
- "Please Wait For Elevator" Floor Decal
- Elevator Social Distancing Signs—Available in 3 Sizes
- Stair Social Distancing Signs—Available in 3 Sizes







#### **DOORS**

- Tamper Evident Door 'Security Seal' Labels
- Door Hang Tags









#### **FOOD SERVICE AREA**

- Social Distancing Floor Decal—Available in 3 Sizes
- Social Distancing Floor Arrows
- Wall Graphics
- Table Tent





# **COFFEE/BREAK AREA**

- Window/Wall Graphic
   Available in 3 Sizes
- Table Tent—8.5" x 11"





#### INTERIOR BREAK ROOM SIGNAGE

- Wall/Window Graphic
   Available in 3 Sizes
- Countertop Table Tent









#### INTERIOR MEETING AREAS & CONFERENCE ROOMS



#### INTERIOR CLOSED AREA SIGNAGE







#### **INTERI