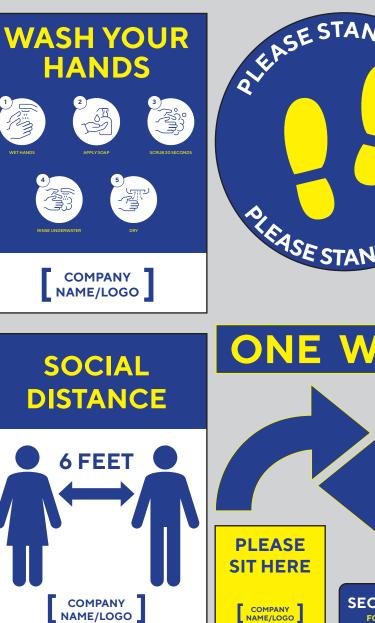

#### **INTERIOR RESTROOM**

Wall/Window Graphic

—Available in 4 Sizes

24"

WASH YOUR

HANDS

WETHANDS

APPLYSOAP

SCRUB 20 SECONDS

RINSE LINDERWATER

DRY

COMPANY NAME/LOGO

#### **SOCIAL DISTANCING**

Social Distancing Window Decal—Available in 3 Sizes

#### **FOOD SERVICE AREA**

- Social Distancing Floor Decal—Available in 3 Sizes
- Social Distancing Floor Arrows
- Wall Graphics
- Table Tent