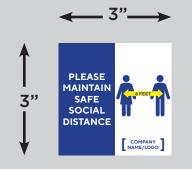

products to meet the special need for germ prevention.



#### **GRAPHIC PROPOSALS**

All of our products can be completely customized with your own designs and message and printed on any of our substrates/materials.

Customize Signage To use Your Corporate Colors And Logos















#### **EXTERIOR ENTRANCE**

#### Window Decal—Available in 3 sizes











#### **EXTERIOR ENTRANCE—BACK OF HOUSE**

#### Door Decal—Available in 3 sizes









## **INTERIOR ENTRANCE**





#### **INTERIOR LOBBIES & RECEPTION AREAS**







#### **INTERIOR LOBBIES & RECEPTION AREAS**

- Pop-N-Lock Hand Sanitizer Station
- Social Distancing Signs—Available in 3 sizes
- Social Distancing Floor Decal—24" diameter







#### **SOCIAL DISTANCING**

Social Distancing Window Decal—Available in 3 Sizes











#### **SOCIAL DISTANCING**

Social Distancing Window Decal—Available in 3 Sizes











#### **ELEVATORS AND STAIRS**

- Double-Sided Hand Sanitizer Dispensing Stations
- "Please Wait For Elevator" Floor Decal
- Elevator Social Distancing Signs—Available in 3 Sizes
- Stair Social Distancing Signs—Available in 3 Sizes







#### **DOORS**

- Tamper Evident Door 'Security Seal' Labels
- Door Hang Tags









#### **FOOD SERVICE AREA**

- Social Distancing Floor Decal—Available in 3 Sizes
- Social Distancing Floor Arrows
- Wall Graphics
- Table Tent





# **COFFEE/BREAK AREA**

- Window/Wall Graphic
   Available in 3 Sizes
- Table Tent—8.5" x 11"





#### INTERIOR BREAK ROOM SIGNAGE

- Wall/Window Graphic
   Available in 3 Sizes
- Countertop Table Tent









#### INTERIOR M