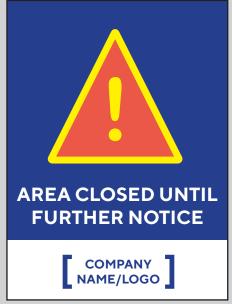

# COVID-19 AND SAFETY SOLUTIONS LOOKBOOK



Protect your team members and customers by using interior and exterior signage to help communicate the operational changes of your business due to COVID-19.

We have created short-term and long-term COVID-19 and safety signage solutions in addition to our more traditional signage. This Lookbook includes a sampling of Social Distancing, Health and Safety, Directional, and Entrance signs and products to meet the special need for germ prevention.



#### **GRAPHIC PROPOSALS**

All of our products can be completely customized with your own designs and message and printed on any of our substrates/materials.

Customize Signage To use Your Corporate Colors And Logos















#### **EXTERIOR ENTRANCE**

#### Window Decal—Available in 3 sizes











#### **EXTERIOR ENTRANCE—BACK OF HOUSE**

#### Door Decal—Available in 3 sizes









## **INTERIOR ENTRANCE**





#### **INTERIOR LOBBIES & RECEPTION AREAS**







#### **INTERIOR LOBBIES & RECEPTION AREAS**

- Pop-N-Lock Hand Sanitizer Station
- Social Distancing Signs—Available in 3 sizes
- Social Distancing Floor Decal—24" diameter







#### **SOCIAL DISTANCING**

Social Distancing Window Decal—Available in 3 Sizes











#### **SOCIAL DISTANCING**

Social Distancing Window Decal—Available in 3 Sizes











#### **ELEVATORS AND STAIRS**

- Double-Sided Hand Sanitizer Dispensing Stations
- "Please Wait For Elevator" Floor Decal
- Elevator Social Distancing Signs—Available in 3 Sizes
- Stair