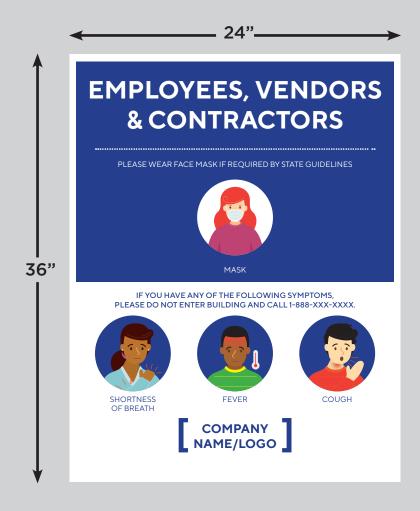

y using interior and exterior signage to help communicate the operational changes of your business due to COVID-19.

We have created short-term and long-term COVID-19 and safety signage solutions in addition to our more traditional signage. This Lookbook includes a sampling of Social Distancing, Health and Safety, Directional, and Entrance signs and products to meet the special need for germ prevention.



#### **GRAPHIC PROPOSALS**

All of our products can be completely customized with your own designs and message and printed on any of our substrates/materials.

Customize Signage To use Your Corporate Colors And Logos















#### **EXTERIOR ENTRANCE**

#### Window Decal—Available in 3 sizes











#### **EXTERIOR ENTRANCE—BACK OF HOUSE**

#### Door Decal—Available in 3 sizes









## **INTERIOR ENTRANCE**





#### **INTERIOR LOBBIES & RECEPTION AREAS**







#### **INTERIOR LOBBIES & RECEPTION AREAS**

- Pop-N-Lock Hand Sanitizer Station
- Social Distancing Signs—Available in 3 sizes
- Social Distancing Floor Decal—24" diameter







#### **SOCIAL DISTANCING**

Social Distancing Window Decal—Available in 3 Sizes











#### **SOCIAL DISTANCING**

Social Distancing Window Decal—Available in 3 Sizes











#### **ELEVATORS AND STAIRS**

- Double-Sided Hand Sanitizer Dispensing Stations
- "Please Wait For Elevator" Floor Decal
- Elevator Social Distancing Signs—Available in 3 Sizes
- Stair Social Distancing Signs—Available in 3 Sizes







#### **DOORS**

- Tamper Evident Door 'Security Seal' Labels
- Door Hang Tags









#### **FOOD SERVICE AREA