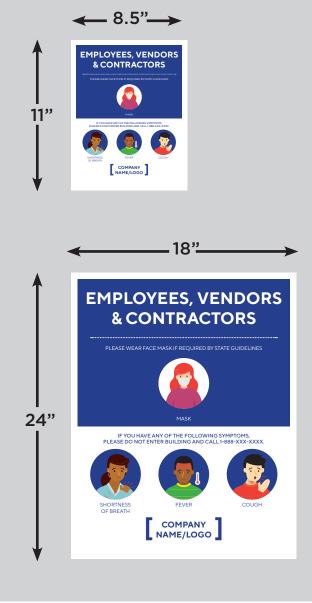

using interior and exterior signage to help communicate the operational changes of your business due to COVID-19.

We have created short-term and long-term COVID-19 and safety signage solutions in addition to our more traditional signage. This Lookbook includes a sampling of Social Distancing, Health and Safety, Directional, and Entrance signs and products to meet the special need for germ prevention.



#### **GRAPHIC PROPOSALS**

All of our products can be completely customized with your own designs and message and printed on any of our substrates/materials.

Customize Signage To use Your Corporate Colors And Logos















#### **EXTERIOR ENTRANCE**

#### Window Decal—Available in 3 sizes











#### **EXTERIOR ENTRANCE—BACK OF HOUSE**

#### Door Decal—Available in 3 sizes









## **INTERIOR ENTRANCE**





#### **INTERIOR LOBBIES & RECEPTION AREAS**







#### **INTERIOR LOBBIES & RECEPTION AREAS**

- Pop-N-Lock Hand Sanitizer Station
- Social Distancing Signs—Available in 3 sizes
- Social Distancing Floor Decal—24" diameter







#### **SOCIAL DISTANCING**

Social Distancing Window Decal—Available in 3 Sizes











#### **SOCIAL DISTANCING**

Social Distancing Window Decal—Available in 3 Sizes











#### **ELEVATORS AND STAIRS**

- Double-Sided Hand Sanitizer Dispensing Stations
- "Please Wait For Elevator" Floor Decal
- Elevator Social Distancing Signs—Available in 3 Sizes
- Stair Social Distancing Signs—Available in 3 Sizes







#### **DOORS**

- Tamper Evident Door 'Security Seal' Labels
- Door Hang Tags









#### **FOOD SERVICE AREA**