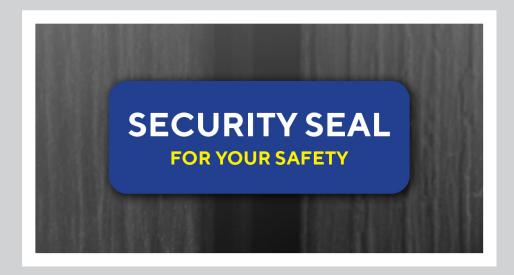

oor Decal—Available in 3 sizes









## **INTERIOR ENTRANCE**





#### **INTERIOR LOBBIES & RECEPTION AREAS**







#### **INTERIOR LOBBIES & RECEPTION AREAS**

- Pop-N-Lock Hand Sanitizer Station
- Social Distancing Signs—Available in 3 sizes
- Social Distancing Floor Decal—24" diameter







#### **SOCIAL DISTANCING**

Social Distancing Window Decal—Available in 3 Sizes











#### **SOCIAL DISTANCING**

Social Distancing Window Decal—Available in 3 Sizes











#### **ELEVATORS AND STAIRS**

- Double-Sided Hand Sanitizer Dispensing Stations
- "Please Wait For Elevator" Floor Decal
- Elevator Social Distancing Signs—Available in 3 Sizes
- Stair Social Distancing Signs—Available in 3 Sizes







#### **DOORS**

- Tamper Evident Door 'Security Seal' Labels
- Door Hang Tags









#### **FOOD SERVICE AREA**

- Social Distancing Floor Decal—Available in 3 Sizes
- Social Distancing Floor Arrows
- Wall Graphics
- Table Tent





# **COFFEE/BREAK AREA**

- Window/Wall Graphic
   Available in 3 Sizes
- Table Tent—8.5" x 11"





#### INTERIOR BREAK ROOM SIGNAGE

- Wall/Window Graphic
   Available in 3 Sizes
- Countertop Table Tent









#### INTERIOR MEETING AREAS & CONFERENCE ROOMS



#### INTERIOR CLOSED AREA SIGNAGE







#### **INTERIOR RESTROOM**

Wall/Window Graphic

—Available in 4 Sizes

24"

WASH YOUR

HANDS

WETHANDS

APPLYSOAP

SCRUB 20 SECONDS

RINSE LINDERWATER

DRY

COMPANY NAME/LOGO







#### **FITNESS AMENITIES**

- Wall Graphics
- Social Distancing Floor Decal—Available in 3 Sizes
- Vinyl Banner Roll Up With Hand Sanitizer
- Removable Adhes