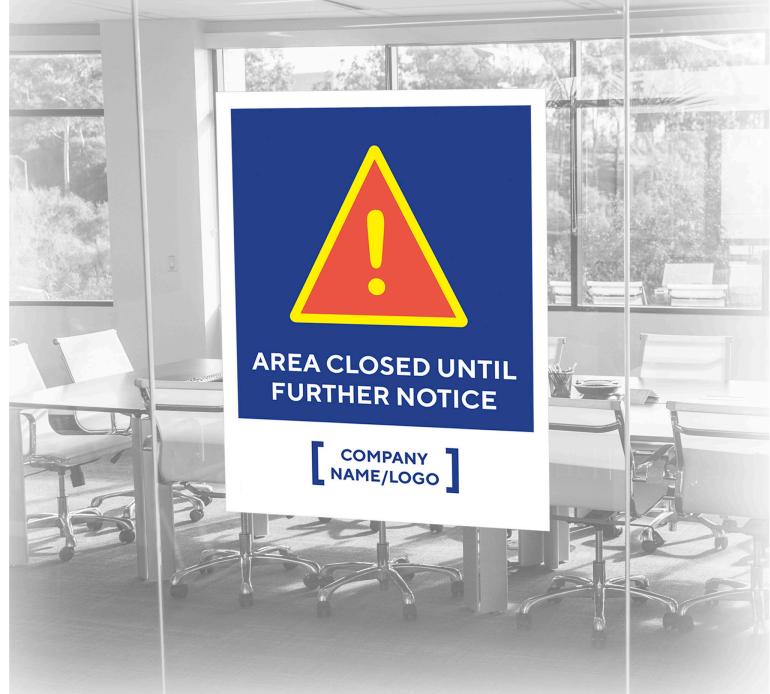

able in 3 Sizes











#### **ELEVATORS AND STAIRS**

- Double-Sided Hand Sanitizer Dispensing Stations
- "Please Wait For Elevator" Floor Decal
- Elevator Social Distancing Signs—Available in 3 Sizes
- Stair Social Distancing Signs—Available in 3 Sizes







#### **DOORS**

- Tamper Evident Door 'Security Seal' Labels
- Door Hang Tags









#### **FOOD SERVICE AREA**

- Social Distancing Floor Decal—Available in 3 Sizes
- Social Distancing Floor Arrows
- Wall Graphics
- Table Tent





# **COFFEE/BREAK AREA**

- Window/Wall Graphic
   Available in 3 Sizes
- Table Tent—8.5" x 11"





#### INTERIOR BREAK ROOM SIGNAGE

- Wall/Window Graphic
   Available in 3 Sizes
- Countertop Table Tent









#### INTERIOR MEETING AREAS & CONFERENCE ROOMS



#### INTERIOR CLOSED AREA SIGNAGE







#### **INTERIOR RESTROOM**

Wall/Window Graphic

—Available in 4 Sizes

24"

WASH YOUR

HANDS

WETHANDS

APPLYSOAP

SCRUB 20 SECONDS

RINSE LINDERWATER

DRY

COMPANY NAME/LOGO







#### **FITNESS AMENITIES**

- Wall Graphics
- Social Distancing Floor Decal—Available in 3 Sizes
- Vinyl Banner Roll Up With Hand Sanitizer
- Removable Adhesive Graphics For Machines







#### **EMPLOYEE PROTECTION**

- Customizable Masks
- Disposable Masks
- Mask Dispensers
- Gloves
- Dividers
- Sneeze Guards



CLICK HERE
TO BROWSE COVID-19
PRODUCTS





#### **SANITATION DISPENSERS**

- Wipe Dispensers
- Hand Sanitizer Dispensers
- Portable Wipes
- Portable Hand Sanitizer









# **TOUCHLESS TOOLS, PPE KITS, GIVEAWAYS**

- Touchless Keys
- Thermometers
- UV Sanitizers
- PPE Kits



CLICK HERE
FOR M