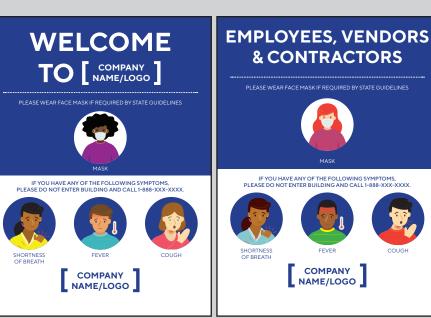

# COVID-19 AND SAFETY SOLUTIONS LOOKBOOK



Protect your team members and customers by using interior and exterior signage to help communicate the operational changes of your business due to COVID-19.

We have created short-term and long-term COVID-19 and safety signage solutions in addition to our more traditional signage. This Lookbook includes a sampling of Social Distancing, Health and Safety, Directional, and Entrance signs and products to meet the special need for germ prevention.



#### **GRAPHIC PROPOSALS**

All of our products can be completely customized with your own designs and message and printed on any of our substrates/materials.

Customize Signage To use Your Corporate Colors And Logos















#### **EXTERIOR ENTRANCE**

#### Window Decal—Available in 3 sizes











#### **EXTERIOR ENTRANCE—BACK OF HOUSE**

#### Door Decal—Available in 3 sizes









## **INTERIOR ENTRANCE**





#### **INTERIOR LOBBIES & RECEPTION AREAS**







#### **INTERIOR LOBBIES & RECEPTION AREAS**

- Pop-N-Lock Hand Sanitizer Station
- Social Distancing Signs—Available in 3 sizes
- Social Distancing Floor Decal—24" diameter







#### **SOCIAL DISTANCING**

Social Distancing Window Decal—Available in 3 Sizes











#### **SOCIAL DISTANCING**

Social Distancing Window Decal—Available in 3 Sizes











#### **ELEVATORS AND STAIRS**

- Double-Sided Hand Sanitizer Dispensing Stations
- "Please Wait For Elevator" Floor Decal
- Elevator Social Distancing Signs—Available in 3 Sizes
- Stair S