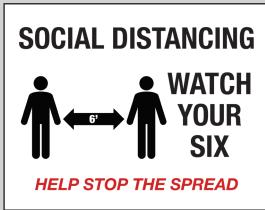

#### **FOOD SERVICE AREA**

- Social Distancing Floor Decal—Available in 3 Sizes
- Social Distancing Floor Arrows
- Wall Graphics
- Table Tent