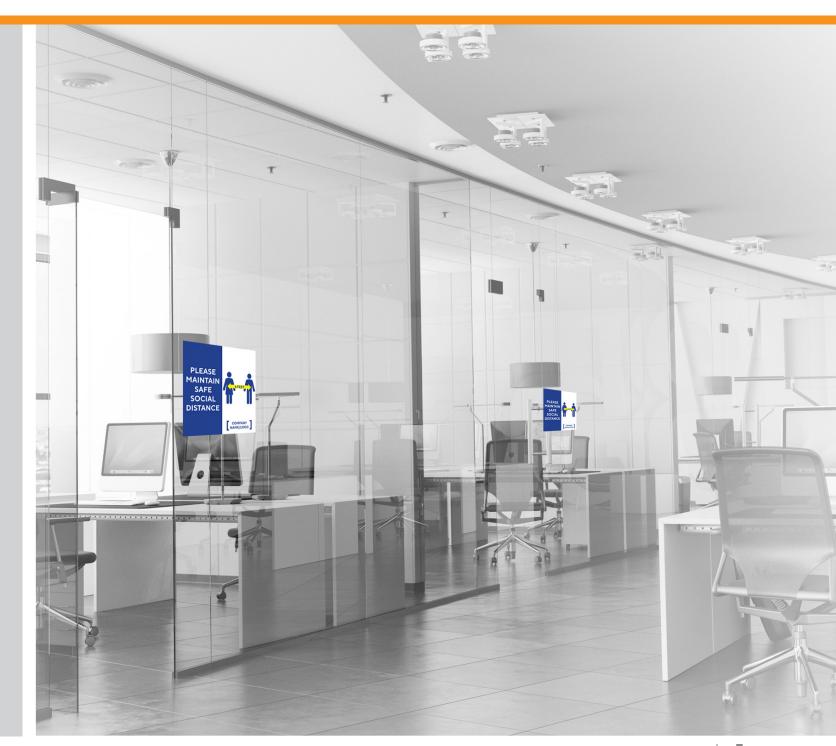

#### **INTERIOR LOBBIES & RECEPTION AREAS**

#### **INTERIOR LOBBIES & RECEPTION AREAS**

- Pop-N-Lock Hand Sanitizer Station
- Social Distancing Signs—Available in 3 sizes
- Social Distancing Floor Decal—24" diameter