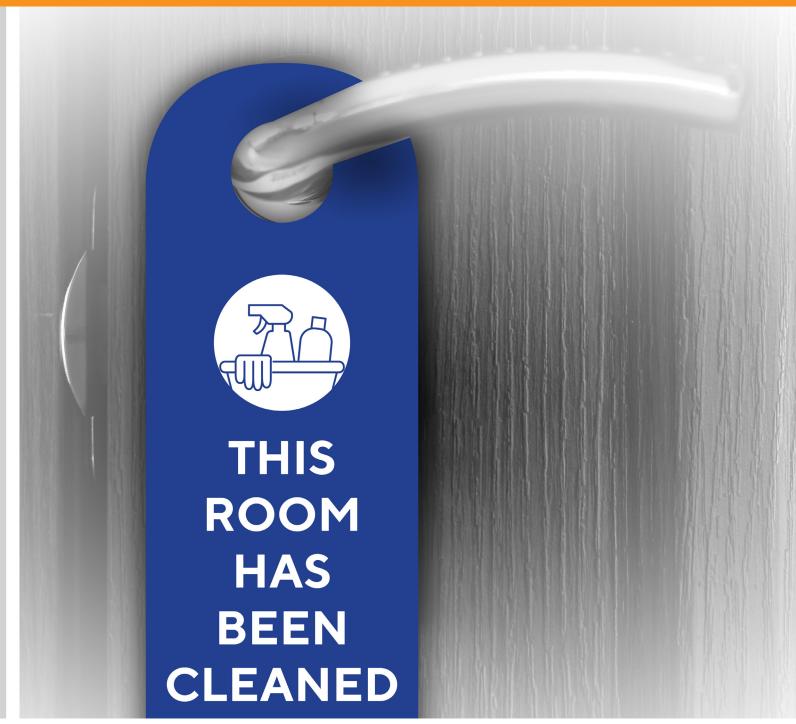

Decal—Available in 3 sizes









## **INTERIOR ENTRANCE**





#### **INTERIOR LOBBIES & RECEPTION AREAS**







#### **INTERIOR LOBBIES & RECEPTION AREAS**

- Pop-N-Lock Hand Sanitizer Station
- Social Distancing Signs—Available in 3 sizes
- Social Distancing Floor Decal—24" diameter







#### **SOCIAL DISTANCING**

Social Distancing Window Decal—Available in 3 Sizes











#### **SOCIAL DISTANCING**

Social Distancing Window Decal—Available in 3 Sizes











#### **ELEVATORS AND STAIRS**

- Double-Sided Hand Sanitizer Dispensing Stations
- "Please Wait For Elevator" Floor Decal
- Elevator Social Distancing Signs—Available in 3 Sizes
- Stair Social Distancing Signs—Available in 3 Sizes







#### **DOORS**

- Tamper Evident Door 'Security Seal' Labels
- Door Hang Tags









#### **FOOD SERVICE AREA**

- Social Distancing Floor Decal—Available in 3 Sizes
- Social Distancing Floor Arrows
- Wall Graphics
- Table Tent





# **COFFEE/BREAK AREA**

- Window/Wall Graphic
   Available in 3 Sizes
- Table Tent—8.5" x 11"





#### INTERIOR BREAK ROOM SIGNAGE

- Wall/Window Graphic
   Available in 3 Sizes
- Countertop Table Tent









#### INTERIOR MEETING AREAS & CONFERENCE ROOMS



#### INTERIOR CLOSED AREA SIGNAGE







#### **INTERIOR RESTROOM**

Wall/Window Graphic

—Available in 4 Sizes

24"

WASH YOUR

HANDS

WETHANDS

APPLYSOAP

SCRUB 20 SECONDS

RINSE LINDERWATER

DRY

COMPANY NAME/LOGO







#### **FITNESS AMENITIES**

- Wall Graphics
- Social Distancing Floor Decal—Available in 3 Sizes
- Vinyl Banner Roll Up With Hand Sanitizer
- Removable Adhesive