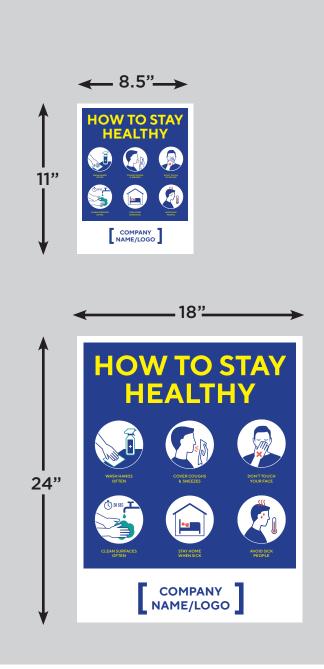

ilable in 3 Sizes











#### **SOCIAL DISTANCING**

Social Distancing Window Decal—Available in 3 Sizes











#### **ELEVATORS AND STAIRS**

- Double-Sided Hand Sanitizer Dispensing Stations
- "Please Wait For Elevator" Floor Decal
- Elevator Social Distancing Signs—Available in 3 Sizes
- Stair Social Distancing Signs—Available in 3 Sizes







#### **DOORS**

- Tamper Evident Door 'Security Seal' Labels
- Door Hang Tags









#### **FOOD SERVICE AREA**

- Social Distancing Floor Decal—Available in 3 Sizes
- Social Distancing Floor Arrows
- Wall Graphics
- Table Tent





# **COFFEE/BREAK AREA**

- Window/Wall Graphic
   Available in 3 Sizes
- Table Tent—8.5" x 11"





#### INTERIOR BREAK ROOM SIGNAGE

- Wall/Window Graphic
   Available in 3 Sizes
- Countertop Table Tent









#### INTERIOR MEETING AREAS & CONFERENCE ROOMS



#### INTERIOR CLOSED AREA SIGNAGE







#### **INTERIOR RESTROOM**

Wall/Window Graphic

—Available in 4 Sizes

24"

WASH YOUR

HANDS

WETHANDS

APPLYSOAP

SCRUB 20 SECONDS

RINSE LINDERWATER

DRY

COMPANY NAME/LOGO







#### **FITNESS AMENITIES**

- Wall Graphics
- Social Distancing Floor Decal—Available in 3 Sizes
- Vinyl Banner Roll Up With Hand Sanitizer
- Removable Adhesive Graphics For Machines







#### **EMPLOYEE PROTECTION**

- Customizable Masks
- Disposable Masks
- Mask Dispensers
- Gloves
- Dividers
- Sneeze Guards



CLICK HERE
TO BROWSE COVID-19
PRODUCTS





#### **SANITATION DISPENSERS**

- Wipe Dispensers
- Hand Sanitizer Dispensers
- Portable Wipes
- Portable Hand Sanitizer









# **TOUCHLESS TOOLS, PPE KITS