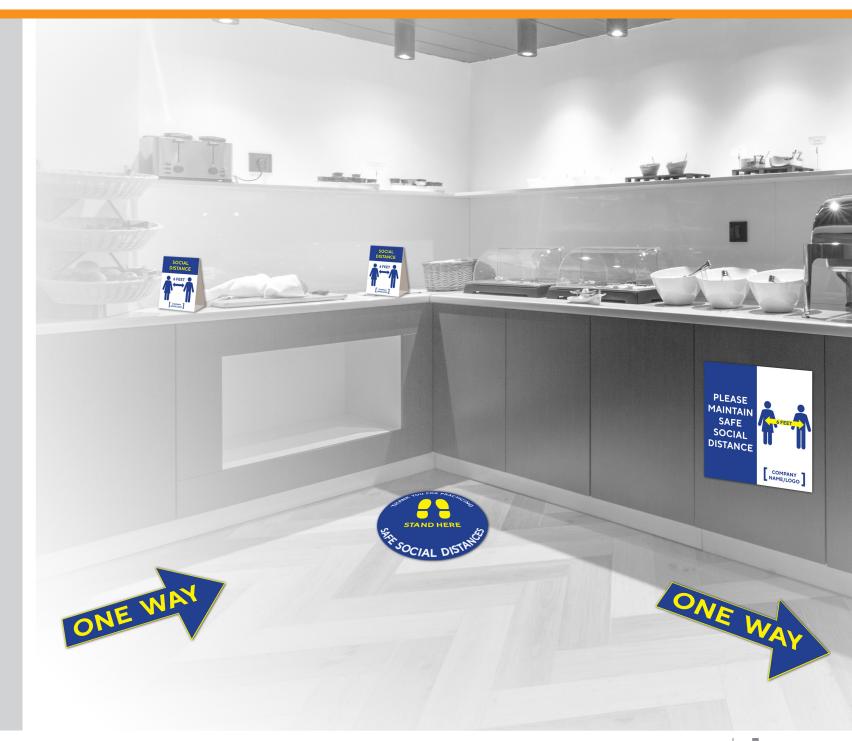

#### **FOOD SERVICE AREA**

- Social Distancing Floor Decal—Available in 3 Sizes
- Social Distancing Floor Arrows
- Wall Graphics
- Table Tent