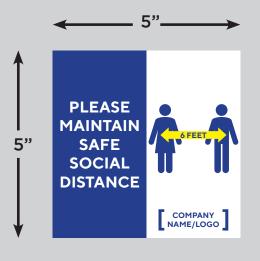

oducts to meet the special need for germ prevention.



#### **GRAPHIC PROPOSALS**

All of our products can be completely customized with your own designs and message and printed on any of our substrates/materials.

Customize Signage To use Your Corporate Colors And Logos















#### **EXTERIOR ENTRANCE**

#### Window Decal—Available in 3 sizes











#### **EXTERIOR ENTRANCE—BACK OF HOUSE**

#### Door Decal—Available in 3 sizes









## **INTERIOR ENTRANCE**





#### **INTERIOR LOBBIES & RECEPTION AREAS**







#### **INTERIOR LOBBIES & RECEPTION AREAS**

- Pop-N-Lock Hand Sanitizer Station
- Social Distancing Signs—Available in 3 sizes
- Social Distancing Floor Decal—24" diameter







#### **SOCIAL DISTANCING**

Social Distancing Window Decal—Available in 3 Sizes











#### **SOCIAL DISTANCING**

Social Distancing Window Decal—Available in 3 Sizes











#### **ELEVATORS AND STAIRS**

- Double-Sided Hand Sanitizer Dispensing Stations
- "Please Wait For Elevator" Floor Decal
- Elevator Social Distancing Signs—Available in 3 Sizes
- Stair Social Distancing Signs—Available in 3 Sizes







#### **DOORS**

- Tamper Evident Door 'Security Seal' Labels
- Door Hang Tags









#### **FOOD SERVICE AREA**

- Social Distancing Floor Decal—Available in 3 Sizes
- Social Distancing Floor Arrows
- Wall Graphics
- Table Tent





# **COFFEE/BREAK AREA**

- Window/Wall Graphic
   Available in 3 Sizes
- Table Tent—8.5" x 11"





#### INTERIOR BREAK ROOM SIGNAGE

- Wall/Window Graphic
   Available in 3 Sizes
- Countertop Table Tent









#### INTERIOR MEE