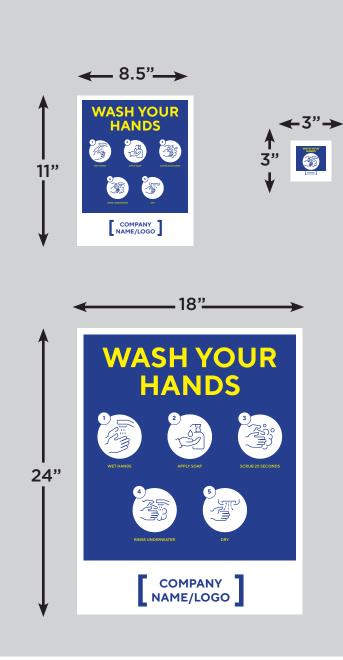

#### **INTERIOR RESTROOM**

Wall/Window Graphic

—Available in 4 Sizes

24"

WASH YOUR

HANDS

WETHANDS

APPLYSOAP

SCRUB 20 SECONDS

RINSE LINDERWATER

DRY

COMPANY NAME/LOGO