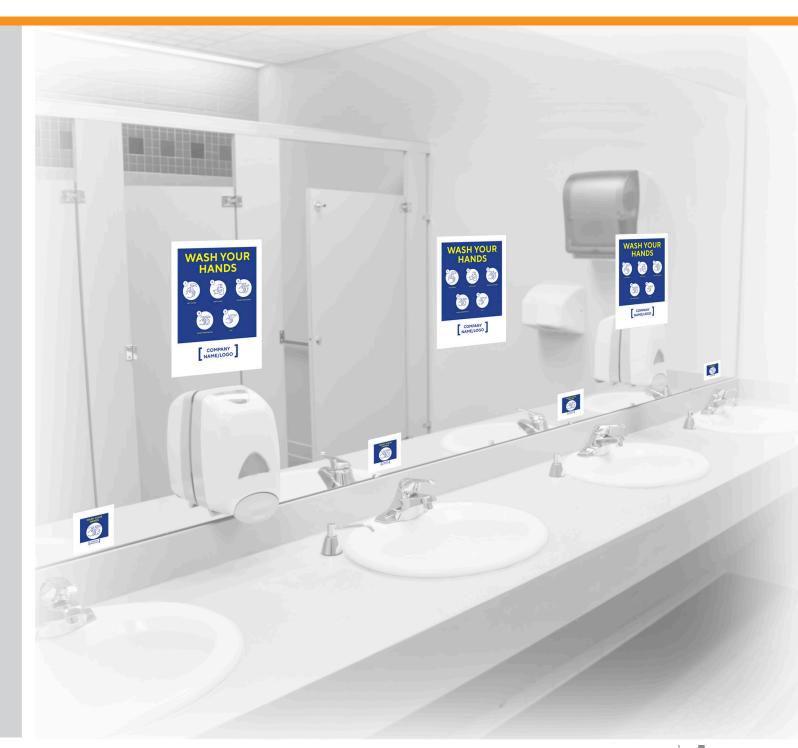

#### **INTERIOR RESTROOM**

Wall/Window Graphic

—Available in 4 Sizes

24"

WASH YOUR

HANDS

WETHANDS

APPLYSOAP

SCRUB 20 SECONDS

RINSE LINDERWATER

DRY

COMPANY NAME/LOGO