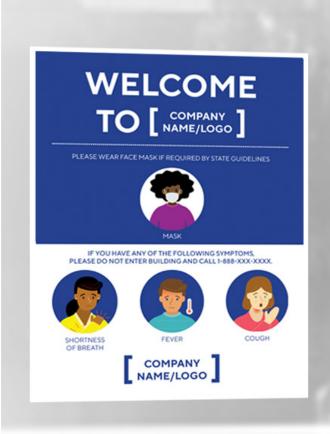

# COVID-19 AND SAFETY SOLUTIONS LOOKBOOK



Protect your team members and customers by using interior and exterior signage to help communicate the operational changes of your business due to COVID-19.

We have created short-term and long-term COVID-19 and safety signage solutions in addition to our more traditional signage. This Lookbook includes a sampling of Social Distancing, Health and Safety, Directional, and Entrance signs and products to meet the special need for germ prevention.



#### **GRAPHIC PROPOSALS**

All of our products can be completely customized with your own designs and message and printed on any of our substrates/materials.

Customize Signage To use Your Corporate Colors And Logos















#### **EXTERIOR ENTRANCE**

#### Window Decal—Available in 3 sizes











#### **EXTERIOR ENTRANCE—BACK OF HOUSE**

#### Door Decal—Available in 3 sizes









## **INTERIOR ENTRANCE**





#### **INTERIOR LOBBIES & RECEPTION AREAS**







#### **INTERIOR LOBBIES & RECEPTION AREAS**

- Pop-N-Lock Hand Sanitizer Station
- Social Distancing Signs—Available in 3 sizes
- Social Distancing Floor Decal—24" diameter







#### **SOCIAL DISTANCING**

Social Distancing Window Decal—Available in 3 Sizes











#### **SOCIAL DISTANCING**

Social Distancing Window Decal—Available in 3 Sizes











#### **ELEVATORS AND STAIRS**

- Double-Sided Hand Sanitizer Dispensing Stations
- "Please Wait For Elevator" Floor Decal
- Elevator Social Distancing Signs—Available in 3 Sizes
- Stair Social Distancing Signs—Available in 3 Sizes







#### **DOORS**

- Tamper