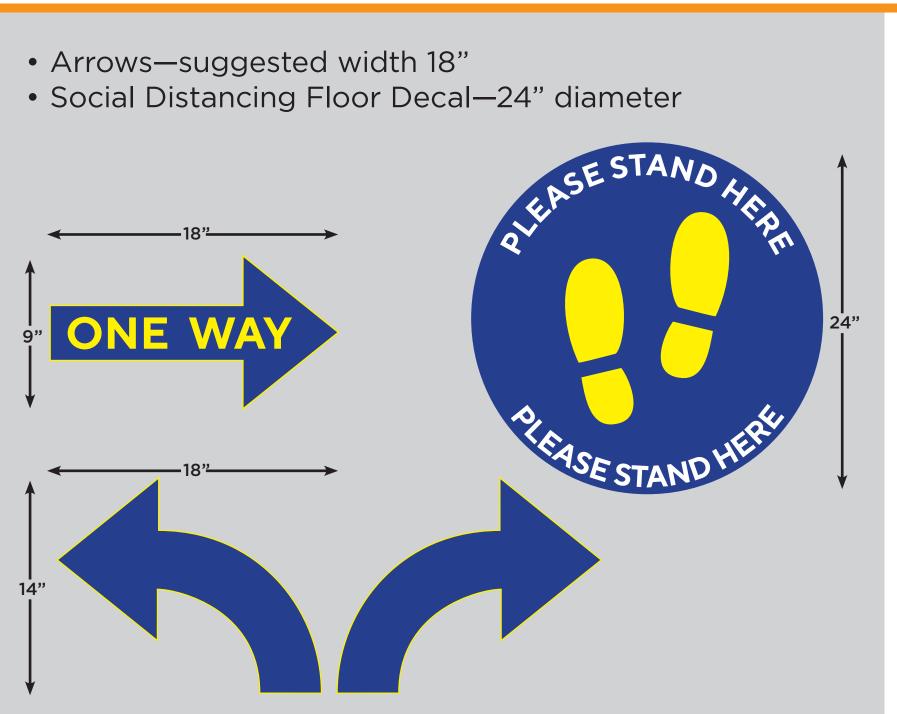

#### **INTERIOR LOBBIES & RECEPTION AREAS**

- Pop-N-Lock Hand Sanitizer Station
- Social Distancing Signs—Available in 3 sizes
- Social Distancing Floor Decal—24" diameter