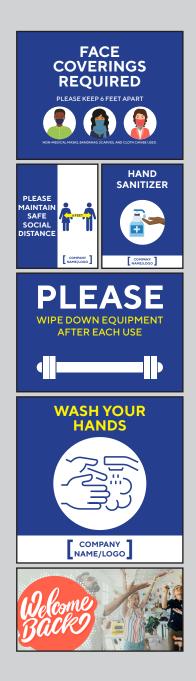

#### **GRAPHIC PROPOSALS**

All of our products can be completely customized with your own designs and message and printed on any of our substrates/materials.

Customize Signage To use Your Corporate Colors And Logos

#### **GRAPHIC PROPOSALS**

All of our products can be completely customized with your own designs and message and printed on any of our substrates/materials.

**HEALTH FIRST** 

Customize Signage To use Your Corporate Colors And Logos