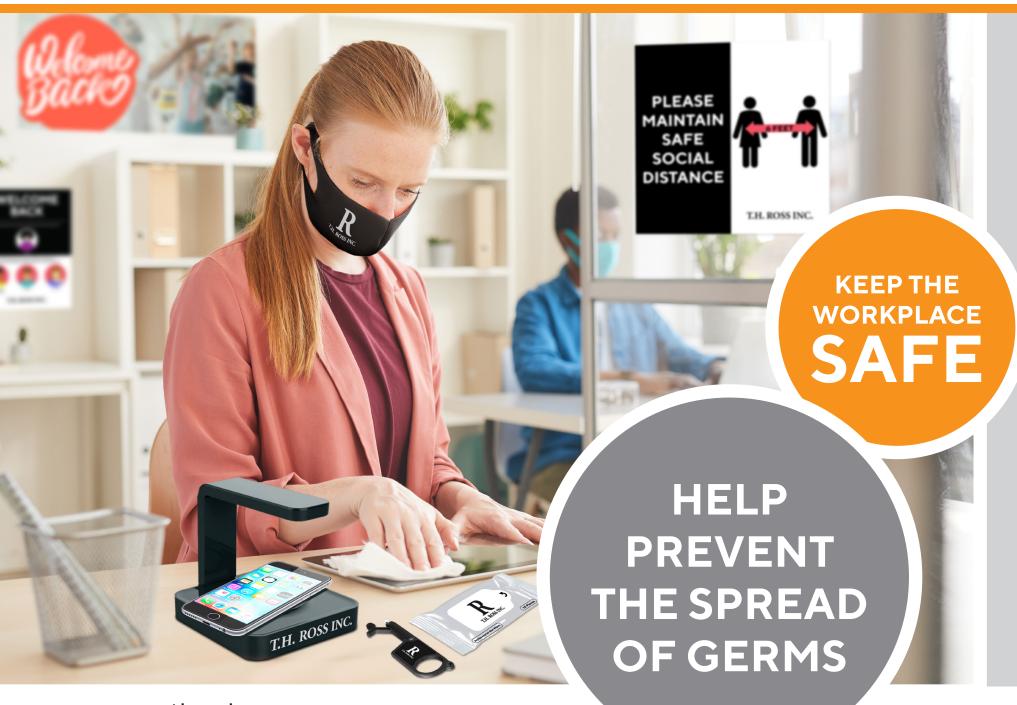

#### **INTERIOR LOBBIES & RECEPTION AREAS**

#### **INTERIOR LOBBIES & RECEPTION AREAS**

- Pop-N-Lock Hand Sanitizer Station
- Social Distancing Signs—Available in 3 sizes
- Social Distancing Floor Decal—24" diameter

#### **EMPLOYEE PROTECTION**

- Customizable Masks
- Disposable Masks
- Mask Dispensers
- Gloves
- Dividers
- Sneeze Guards

CLICK HERE
TO BROWSE COVID-19
PRODUCTS

#### **SANITATION DISPENSERS**

- Wipe Dispensers
- Hand Sanitizer Dispensers
- Portable Wipes
- Portable Hand Sanitizer

# **TOUCHLESS TOOLS, PPE KITS, GIVEAWAYS**

- Touchless Keys
- Thermometers
- UV Sanitizers
- PPE Kits

CLICK HERE
FOR MORE INFO ON
UV SANITIZERS

CLICK HERE
TO BROWSE COVID-19
PRODUCTS