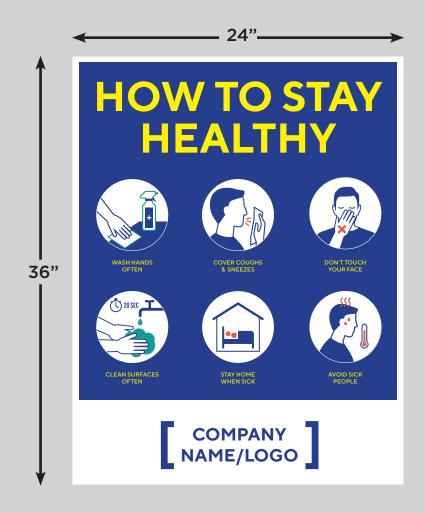

vailable in 3 Sizes











#### **SOCIAL DISTANCING**

Social Distancing Window Decal—Available in 3 Sizes











#### **ELEVATORS AND STAIRS**

- Double-Sided Hand Sanitizer Dispensing Stations
- "Please Wait For Elevator" Floor Decal
- Elevator Social Distancing Signs—Available in 3 Sizes
- Stair Social Distancing Signs—Available in 3 Sizes







#### **DOORS**

- Tamper Evident Door 'Security Seal' Labels
- Door Hang Tags









#### **FOOD SERVICE AREA**

- Social Distancing Floor Decal—Available in 3 Sizes
- Social Distancing Floor Arrows
- Wall Graphics
- Table Tent





# **COFFEE/BREAK AREA**

- Window/Wall Graphic
   Available in 3 Sizes
- Table Tent—8.5" x 11"





#### INTERIOR BREAK ROOM SIGNAGE

- Wall/Window Graphic
   Available in 3 Sizes
- Countertop Table Tent









#### INTERIOR MEETING AREAS & CONFERENCE ROOMS



#### INTERIOR CLOSED AREA SIGNAGE







#### **INTERIOR RESTROOM**

Wall/Window Graphic

—Available in 4 Sizes

24"

WASH YOUR

HANDS

WETHANDS

APPLYSOAP

SCRUB 20 SECONDS

RINSE LINDERWATER

DRY

COMPANY NAME/LOGO







#### **FITNESS AMENITIES**

- Wall Graphics
- Social Distancing Floor Decal—Available in 3 Sizes
- Vinyl Banner Roll Up With Hand Sanitizer
- Removable Adhesive Graphics For Machines







#### **EMPLOYEE PROTECTION**

- Customizable Masks
- Disposable Masks
- Mask Dispensers
- Gloves
- Dividers
- Sneeze Guards



CLICK HERE
TO BROWSE COVID-19
PRODUCTS





#### **SANITATION DISPENSERS**

- Wipe Dispensers
- Hand Sanitizer Dispensers
- Portable Wipes
- Portable Hand Sanitizer









# **TOUCHLESS TOOLS, PPE KI