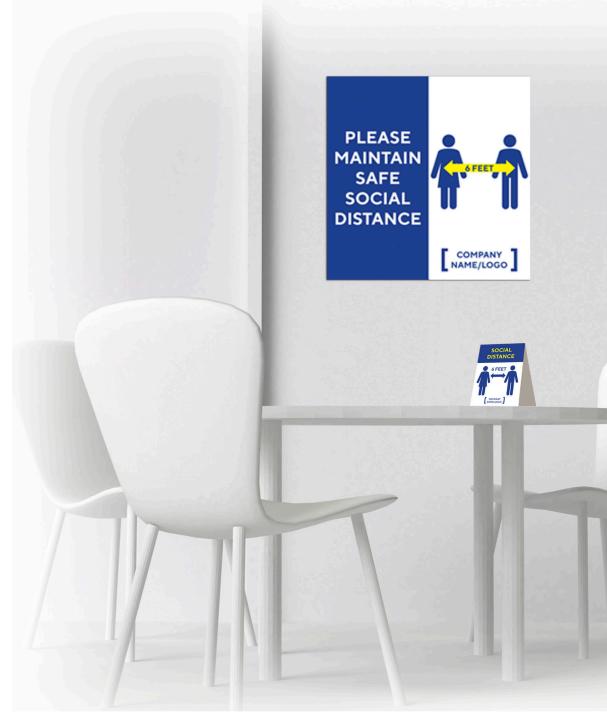

ial Distancing Floor Decal—24" diameter







#### **SOCIAL DISTANCING**

Social Distancing Window Decal—Available in 3 Sizes











#### **SOCIAL DISTANCING**

Social Distancing Window Decal—Available in 3 Sizes











#### **ELEVATORS AND STAIRS**

- Double-Sided Hand Sanitizer Dispensing Stations
- "Please Wait For Elevator" Floor Decal
- Elevator Social Distancing Signs—Available in 3 Sizes
- Stair Social Distancing Signs—Available in 3 Sizes







#### **DOORS**

- Tamper Evident Door 'Security Seal' Labels
- Door Hang Tags









#### **FOOD SERVICE AREA**

- Social Distancing Floor Decal—Available in 3 Sizes
- Social Distancing Floor Arrows
- Wall Graphics
- Table Tent





# **COFFEE/BREAK AREA**

- Window/Wall Graphic
   Available in 3 Sizes
- Table Tent—8.5" x 11"





#### INTERIOR BREAK ROOM SIGNAGE

- Wall/Window Graphic
   Available in 3 Sizes
- Countertop Table Tent









#### INTERIOR MEETING AREAS & CONFERENCE ROOMS



#### INTERIOR CLOSED AREA SIGNAGE







#### **INTERIOR RESTROOM**

Wall/Window Graphic

—Available in 4 Sizes

24"

WASH YOUR

HANDS

WETHANDS

APPLYSOAP

SCRUB 20 SECONDS

RINSE LINDERWATER

DRY

COMPANY NAME/LOGO







#### **FITNESS AMENITIES**

- Wall Graphics
- Social Distancing Floor Decal—Available in 3 Sizes
- Vinyl Banner Roll Up With Hand Sanitizer
- Removable Adhesive Graphics For Machines







#### **EMPLOYEE PROTECTION**

- Customizable Masks
- Disposable Masks
- Mask Dispensers
- Gloves
- Dividers
- Sneeze Guards



CLICK HERE
TO BROWSE COVID-19
PRODUCTS





#### **SANITATION DISPENSERS**

- Wipe Dispensers