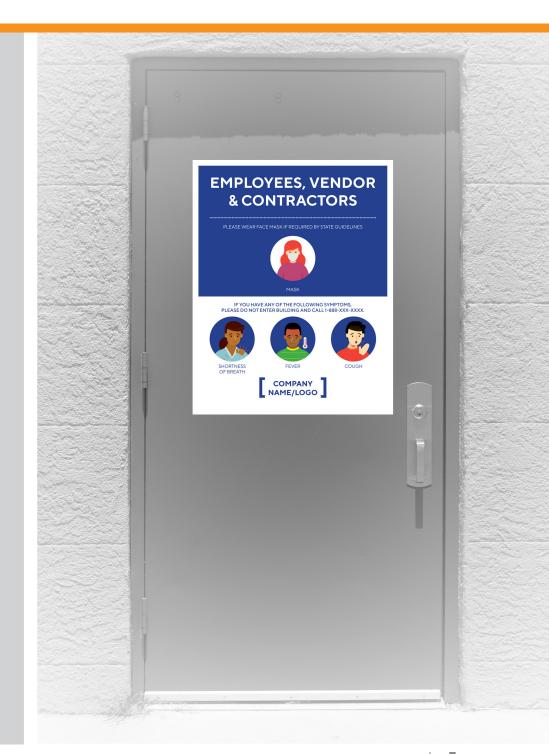

ing interior and exterior signage to help communicate the operational changes of your business due to COVID-19.

We have created short-term and long-term COVID-19 and safety signage solutions in addition to our more traditional signage. This Lookbook includes a sampling of Social Distancing, Health and Safety, Directional, and Entrance signs and products to meet the special need for germ prevention.



#### **GRAPHIC PROPOSALS**

All of our products can be completely customized with your own designs and message and printed on any of our substrates/materials.

Customize Signage To use Your Corporate Colors And Logos















#### **EXTERIOR ENTRANCE**

#### Window Decal—Available in 3 sizes











#### **EXTERIOR ENTRANCE—BACK OF HOUSE**

#### Door Decal—Available in 3 sizes









## **INTERIOR ENTRANCE**





#### **INTERIOR LOBBIES & RECEPTION AREAS**







#### **INTERIOR LOBBIES & RECEPTION AREAS**

- Pop-N-Lock Hand Sanitizer Station
- Social Distancing Signs—Available in 3 sizes
- Social Distancing Floor Decal—24" diameter







#### **SOCIAL DISTANCING**

Social Distancing Window Decal—Available in 3 Sizes











#### **SOCIAL DISTANCING**

Social Distancing Window Decal—Available in 3 Sizes











#### **ELEVATORS AND STAIRS**

- Double-Sided Hand Sanitizer Dispensing Stations
- "Please Wait For Elevator" Floor Decal
- Elevator Social Distancing Signs—Available in 3 Sizes
- Stair Social Distancing Signs—Available in 3 Sizes







#### **DOORS**

- Tamper Evident Door 'Security Seal' Labels
- Door Hang Tags









#### **FOOD SERVICE AREA**