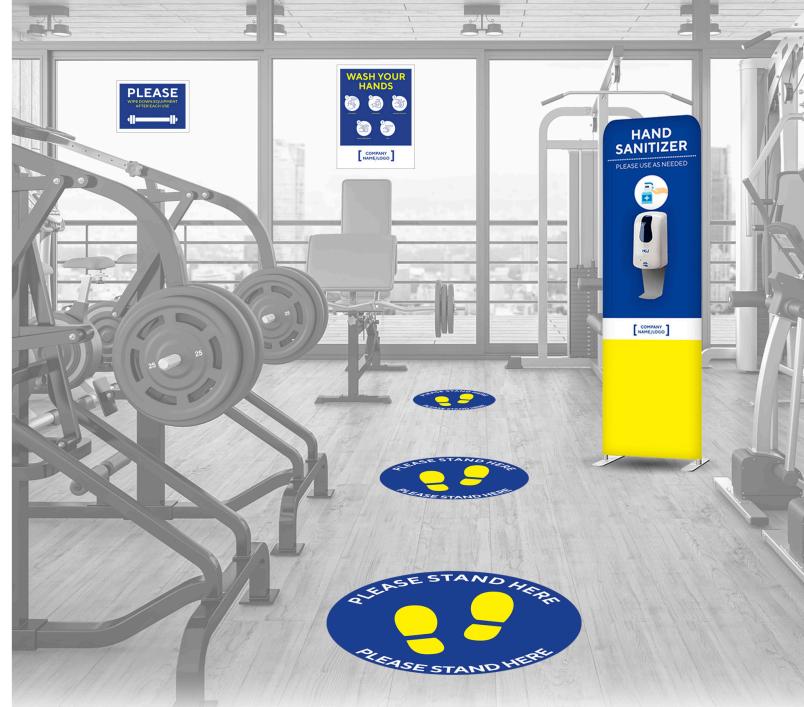

#### **FITNESS AMENITIES**

- Wall Graphics
- Social Distancing Floor Decal—Available in 3 Sizes
- Vinyl Banner Roll Up With Hand Sanitizer
- Removable Adhesive Graphics For Machines