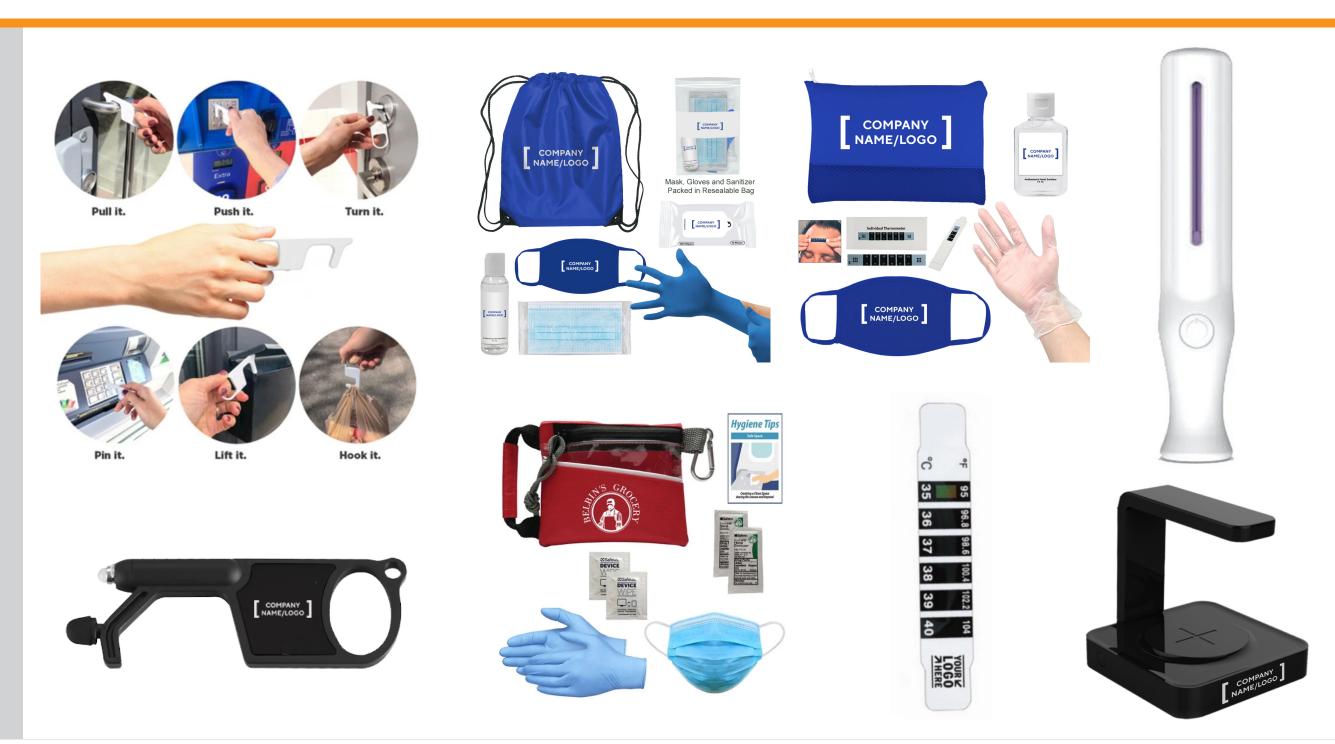

# **TOUCHLESS TOOLS, PPE KITS, GIVEAWAYS**

- Touchless Keys
- Thermometers
- UV Sanitizers
- PPE Kits

CLICK HERE
FOR MORE INFO ON
UV SANITIZERS

CLICK HERE
TO BROWSE COVID-19
PRODUCTS