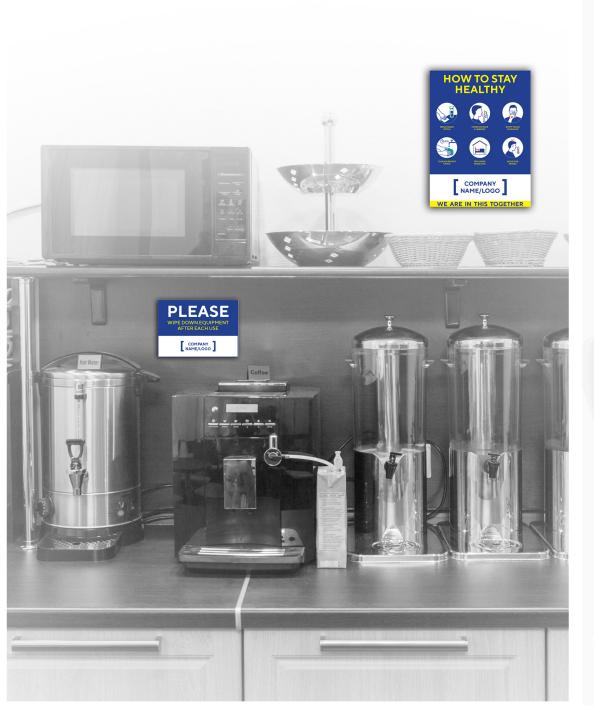

# **COFFEE/BREAK AREA**

- Window/Wall Graphic
   Available in 3 Sizes
- Table Tent—8.5" x 11"

#### INTERIOR BREAK ROOM SIGNAGE

- Wall/Window Graphic
   Available in 3 Sizes
- Countertop Table Tent