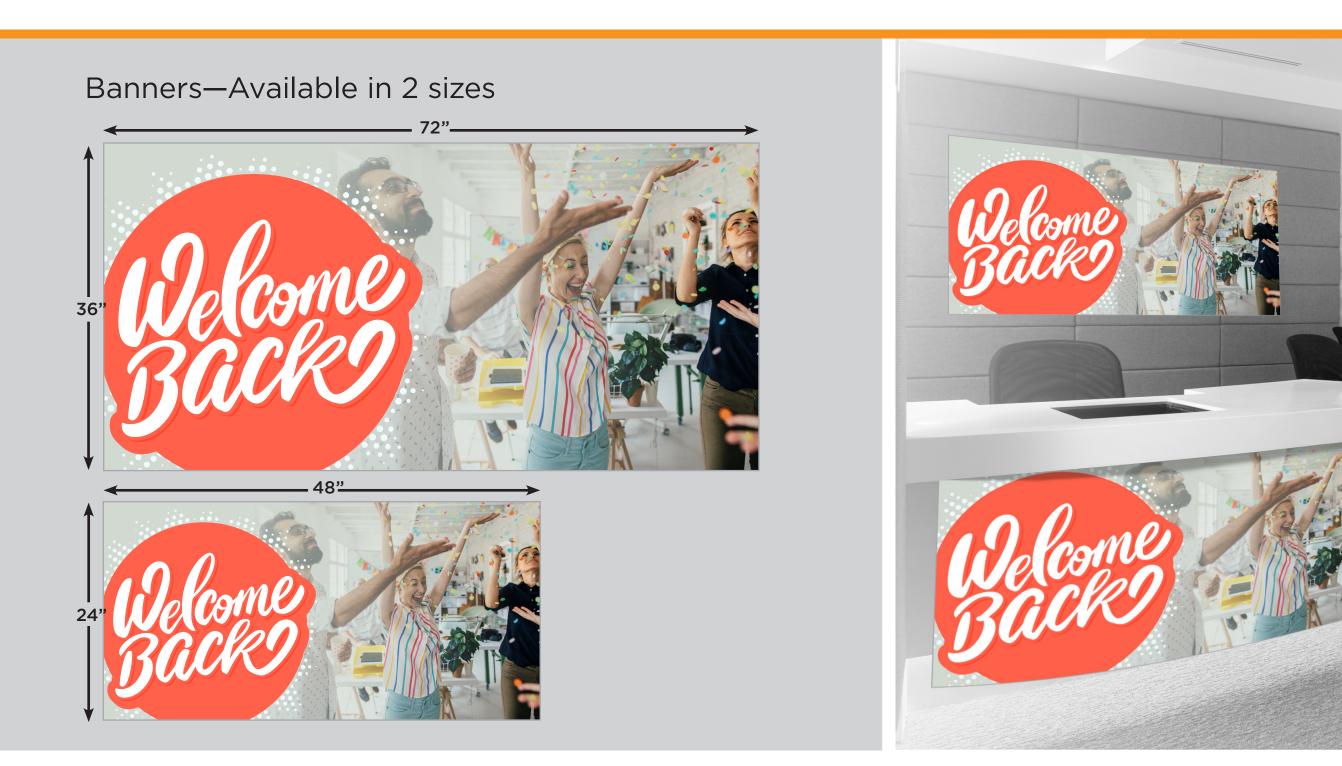

Hanging Wall Banner: Whether your needs are short or long-term, hanging wall banners allow you to get your message across in a big way. With the option of adding pole pockets or grommets, hanging banners can be used both indoors and out. Single and double-sided options available.