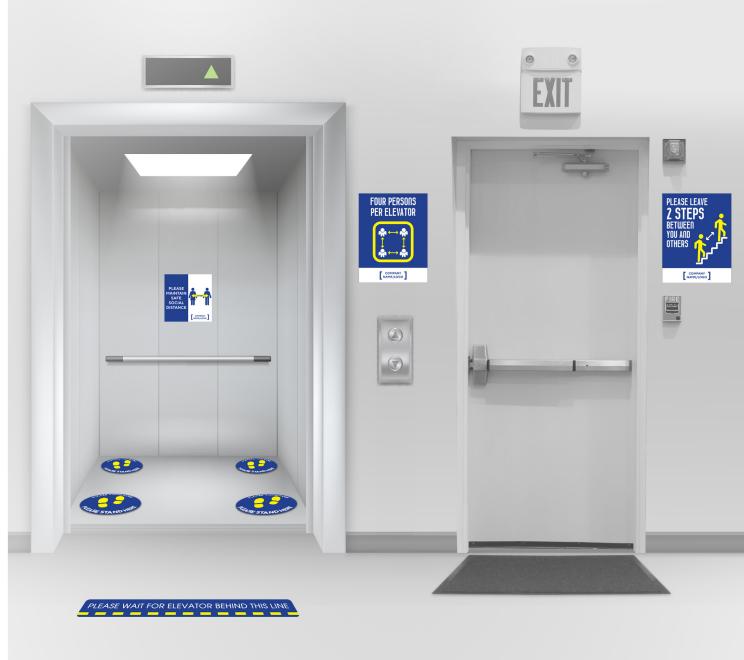

#### **ELEVATORS AND STAIRS**

- Double-Sided Hand Sanitizer Dispensing Stations
- "Please Wait For Elevator" Floor Decal
- Elevator Social Distancing Signs—Available in 3 Sizes
- Stair Social Distancing Signs—Available in 3 Sizes