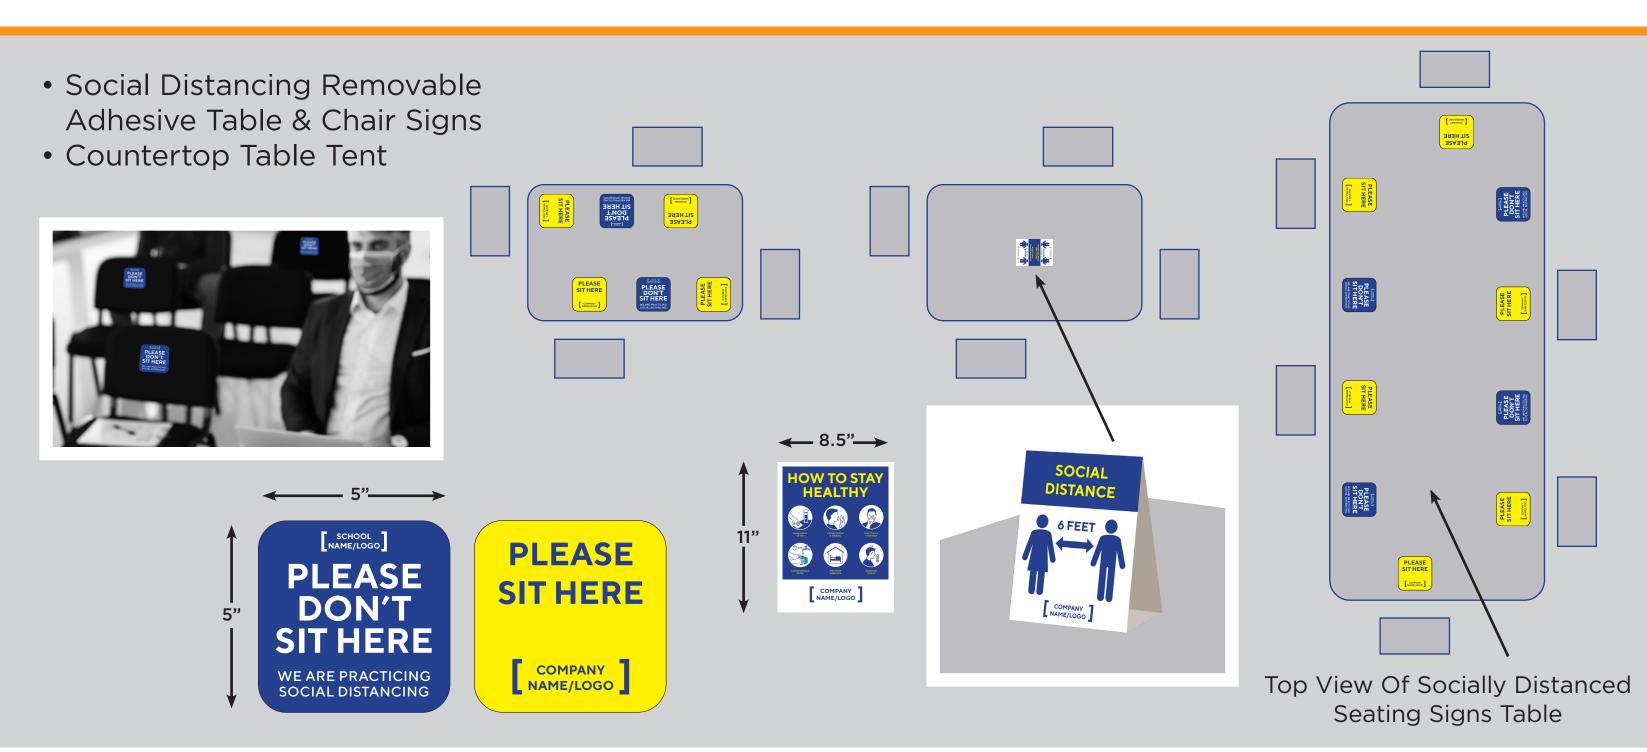

#### **FOOD SERVICE AREA**

- Social Distancing Floor Decal—Available in 3 Sizes
- Social Distancing Floor Arrows
- Wall Graphics
- Table Tent