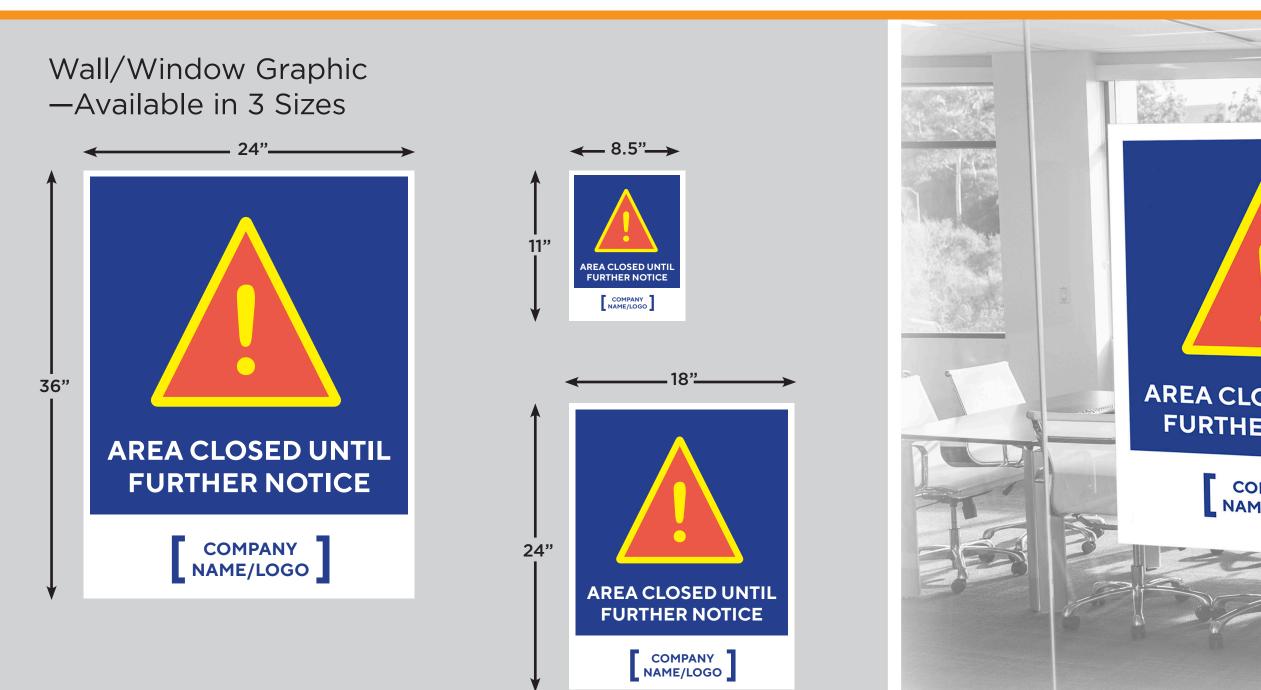

#### INTERIOR BREAK ROOM SIGNAGE

- Wall/Window Graphic
   Available in 3 Sizes
- Countertop Table Tent