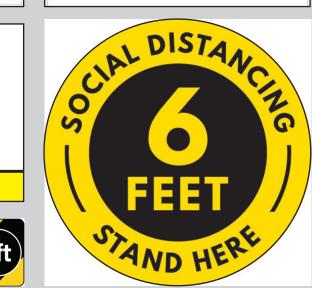

and Sanitizer
- Removable Adhesive Graphics For Machines







#### **EMPLOYEE PROTECTION**

- Customizable Masks
- Disposable Masks
- Mask Dispensers
- Gloves
- Dividers
- Sneeze Guards



CLICK HERE
TO BROWSE COVID-19
PRODUCTS





#### **SANITATION DISPENSERS**

- Wipe Dispensers
- Hand Sanitizer Dispensers
- Portable Wipes
- Portable Hand Sanitizer









# **TOUCHLESS TOOLS, PPE KITS, GIVEAWAYS**

- Touchless Keys
- Thermometers
- UV Sanitizers
- PPE Kits



CLICK HERE
FOR MORE INFO ON
UV SANITIZERS

CLICK HERE
TO BROWSE COVID-19
PRODUCTS





#### **GRAPHIC PROPOSALS**

All of our products can be completely customized with your own designs and message and printed on any of our substrates/materials.

Customize Signage
To use Your Corporate
Colors And Logos





























#### **GRAPHIC PROPOSALS**

All of our products can be completely customized with your own designs and message and printed on any of our substrates/materials.

**HEALTH FIRST** 

Customize Signage To use Your Corporate Colors And Logos



**PLEASE WIPE DOWN** 

YOUR WORK AREA

REGULARLY























## **SUBSTRATES (MATERIALS)**

Floor Decals: Textured non-slip removable vinyl makes these durable in any location inside or out. They won't leave residue behind, even stand up to high heels and are ASTM tested and certified for foot traffic safety.

Wall Decals: Low tack adhesive leaves no residue behind and adheres to almost any indoor surface (walls, elevators, columns, glass, mirrors, trash cans, and more).

**Static Decals:** Ideal for short-term use, these decals use static