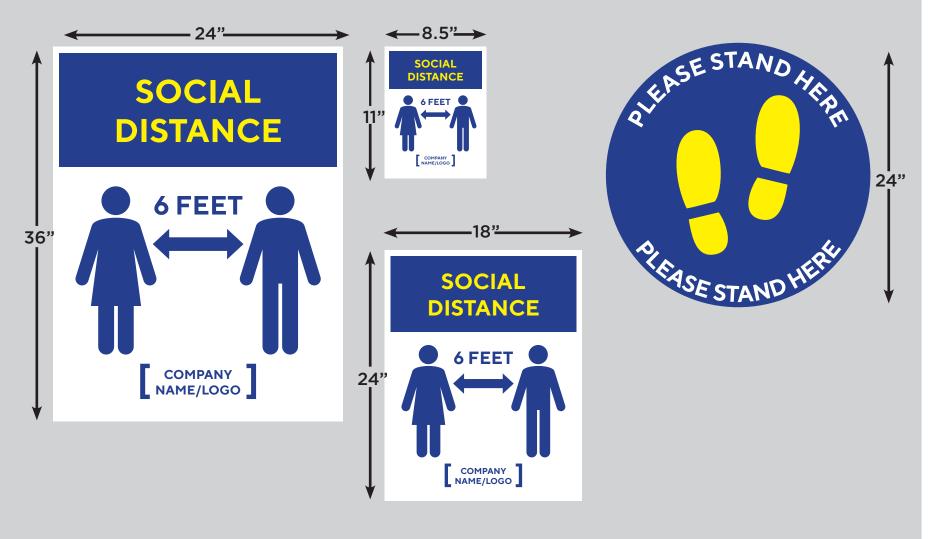

a sampling of Social Distancing, Health and Safety, Directional, and Entrance signs and products to meet the special need for germ prevention.



#### **GRAPHIC PROPOSALS**

All of our products can be completely customized with your own designs and message and printed on any of our substrates/materials.

Customize Signage To use Your Corporate Colors And Logos















#### **EXTERIOR ENTRANCE**

#### Window Decal—Available in 3 sizes











#### **EXTERIOR ENTRANCE—BACK OF HOUSE**

#### Door Decal—Available in 3 sizes









## **INTERIOR ENTRANCE**





#### **INTERIOR LOBBIES & RECEPTION AREAS**







#### **INTERIOR LOBBIES & RECEPTION AREAS**

- Pop-N-Lock Hand Sanitizer Station
- Social Distancing Signs—Available in 3 sizes
- Social Distancing Floor Decal—24" diameter







#### **SOCIAL DISTANCING**

Social Distancing Window Decal—Available in 3 Sizes











#### **SOCIAL DISTANCING**

Social Distancing Window Decal—Available in 3 Sizes











#### **ELEVATORS AND STAIRS**

- Double-Sided Hand Sanitizer Dispensing Stations
- "Please Wait For Elevator" Floor Decal
- Elevator Social Distancing Signs—Available in 3 Sizes
- Stair Social Distancing Signs—Available in 3 Sizes







#### **DOORS**

- Tamper Evident Door 'Security Seal' Labels
- Door Hang Tags









#### **FOOD SERVICE AREA**

- Social Distancing Floor Decal—Available in 3 Sizes
- Social Distancing Floor Arrows
- Wall Graphics
- Table Tent





# **COFFEE/BREAK AREA**

- Window/Wall Graphic
   Available in 3 Sizes
- Table Tent—8.5" x 11"





#### INTERIOR BREAK ROOM SIGNAGE

- Wal