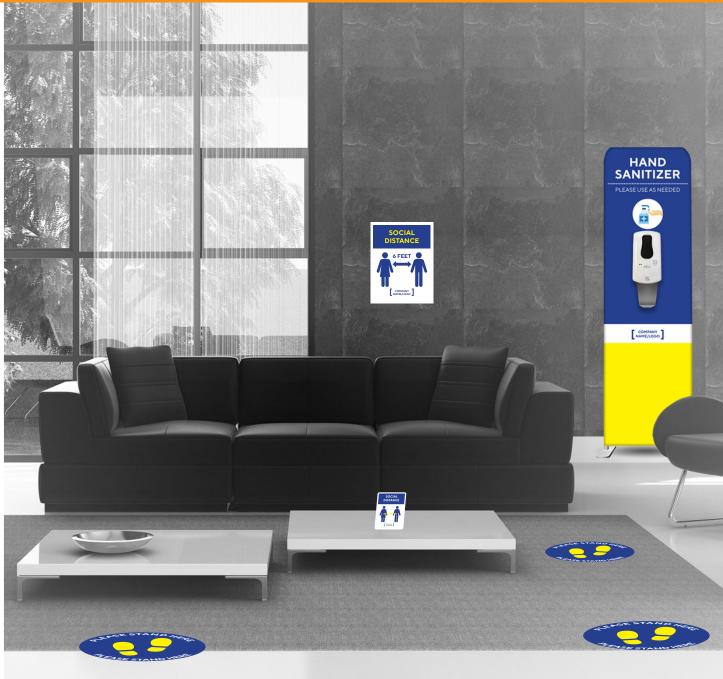

sampling of Social Distancing, Health and Safety, Directional, and Entrance signs and products to meet the special need for germ prevention.



#### **GRAPHIC PROPOSALS**

All of our products can be completely customized with your own designs and message and printed on any of our substrates/materials.

Customize Signage To use Your Corporate Colors And Logos















#### **EXTERIOR ENTRANCE**

#### Window Decal—Available in 3 sizes











#### **EXTERIOR ENTRANCE—BACK OF HOUSE**

#### Door Decal—Available in 3 sizes









## **INTERIOR ENTRANCE**





#### **INTERIOR LOBBIES & RECEPTION AREAS**







#### **INTERIOR LOBBIES & RECEPTION AREAS**

- Pop-N-Lock Hand Sanitizer Station
- Social Distancing Signs—Available in 3 sizes
- Social Distancing Floor Decal—24" diameter







#### **SOCIAL DISTANCING**

Social Distancing Window Decal—Available in 3 Sizes











#### **SOCIAL DISTANCING**

Social Distancing Window Decal—Available in 3 Sizes











#### **ELEVATORS AND STAIRS**

- Double-Sided Hand Sanitizer Dispensing Stations
- "Please Wait For Elevator" Floor Decal
- Elevator Social Distancing Signs—Available in 3 Sizes
- Stair Social Distancing Signs—Available in 3 Sizes







#### **DOORS**

- Tamper Evident Door 'Security Seal' Labels
- Door Hang Tags









#### **FOOD SERVICE AREA**

- Social Distancing Floor Decal—Available in 3 Sizes
- Social Distancing Floor Arrows
- Wall Graphics
- Table Tent





# **COFFEE/BREAK AREA**

- Window/Wall Graphic
   Available in 3 Sizes
- Table Tent—8.5" x 11"





#### INTERIOR BREAK ROOM SIGNAGE

- Wall/