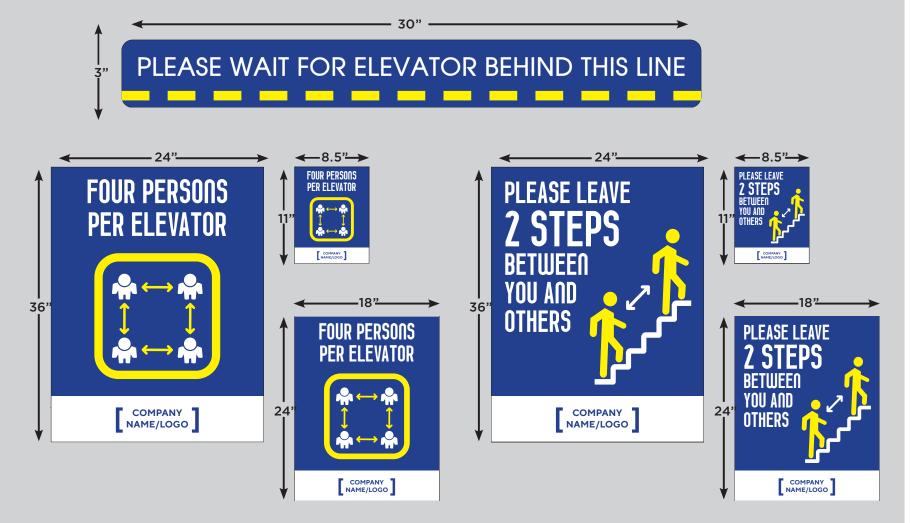

#### **ELEVATORS AND STAIRS**

- Double-Sided Hand Sanitizer Dispensing Stations
- "Please Wait For Elevator" Floor Decal
- Elevator Social Distancing Signs—Available in 3 Sizes
- Stair Social Distancing Signs—Available in 3 Sizes