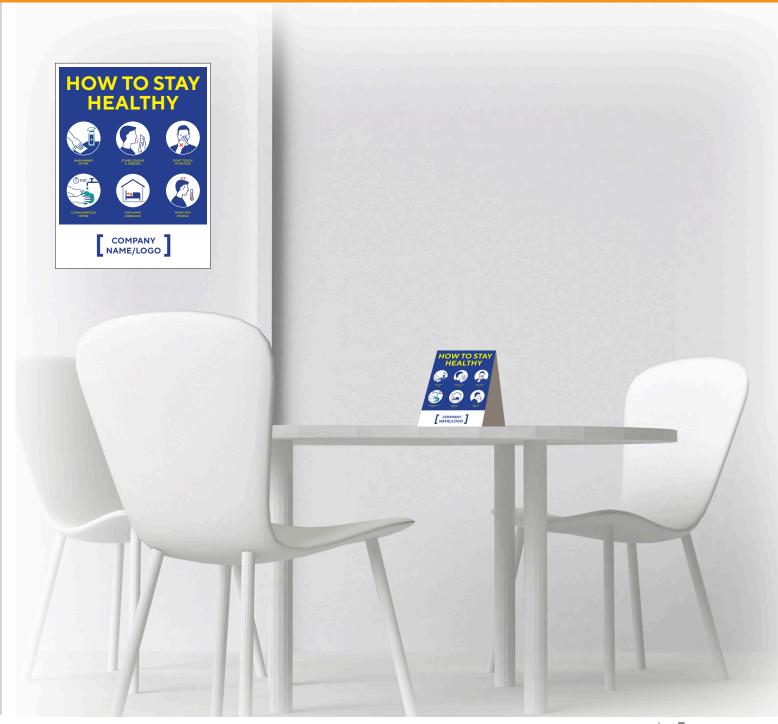

#### **INTERIOR LOBBIES & RECEPTION AREAS**

#### **INTERIOR LOBBIES & RECEPTION AREAS**

- Pop-N-Lock Hand Sanitizer Station
- Social Distancing Signs—Available in 3 sizes
- Social Distancing Floor Decal—24" diameter