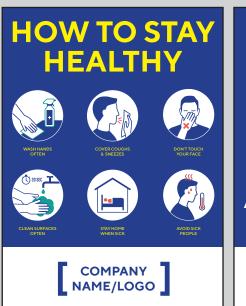

#### **EMPLOYEE PROTECTION**

- Customizable Masks
- Disposable Masks
- Mask Dispensers
- Gloves
- Dividers
- Sneeze Guards

CLICK HERE
TO BROWSE COVID-19
PRODUCTS

#### **SANITATION DISPENSERS**

- Wipe Dispensers
- Hand Sanitizer Dispensers
- Portable Wipes
- Portable Hand Sanitizer

**PLEASE WIPE DOWN** 

YOUR WORK AREA

REGULARLY