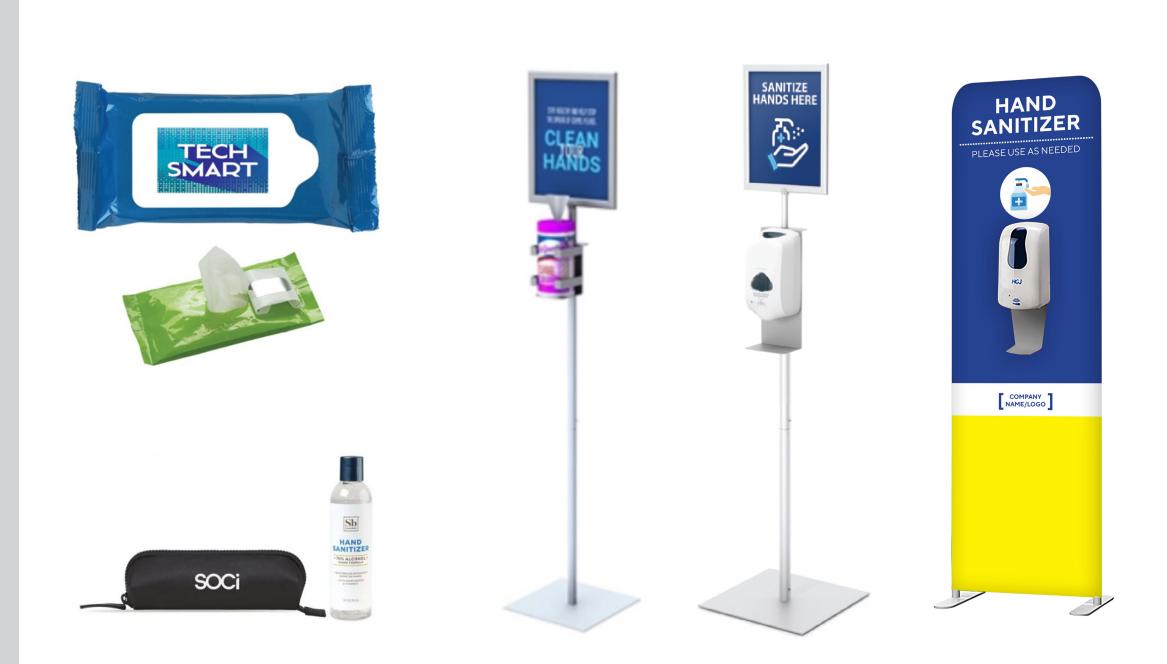

#### **SANITATION DISPENSERS**

- Wipe Dispensers
- Hand Sanitizer Dispensers
- Portable Wipes
- Portable Hand Sanitizer