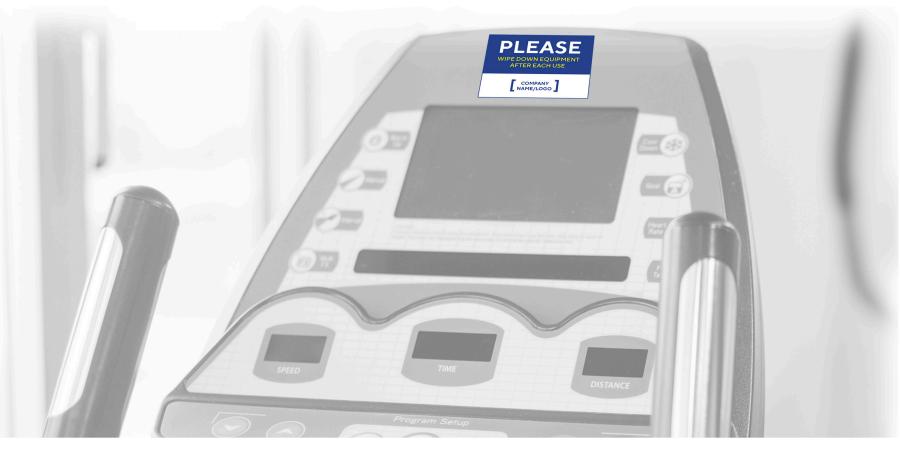

#### **FITNESS AMENITIES**

- Wall Graphics
- Social Distancing Floor Decal—Available in 3 Sizes
- Vinyl Banner Roll Up With Hand Sanitizer
- Removable Adhesive Graphics For Machines