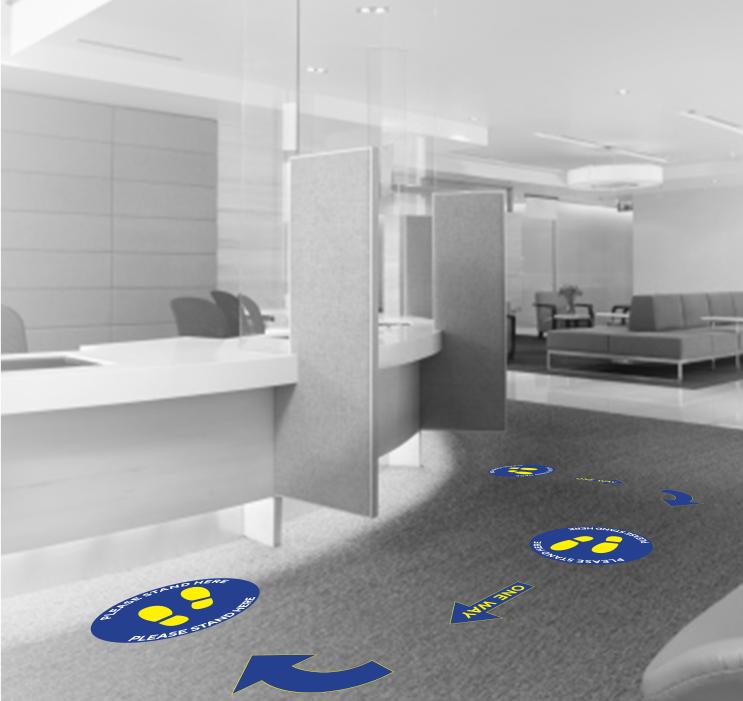

your business due to COVID-19.

We have created short-term and long-term COVID-19 and safety signage solutions in addition to our more traditional signage. This Lookbook includes a sampling of Social Distancing, Health and Safety, Directional, and Entrance signs and products to meet the special need for germ prevention.



#### **GRAPHIC PROPOSALS**

All of our products can be completely customized with your own designs and message and printed on any of our substrates/materials.

Customize Signage To use Your Corporate Colors And Logos















#### **EXTERIOR ENTRANCE**

#### Window Decal—Available in 3 sizes











#### **EXTERIOR ENTRANCE—BACK OF HOUSE**

#### Door Decal—Available in 3 sizes









## **INTERIOR ENTRANCE**





#### **INTERIOR LOBBIES & RECEPTION AREAS**







#### **INTERIOR LOBBIES & RECEPTION AREAS**

- Pop-N-Lock Hand Sanitizer Station
- Social Distancing Signs—Available in 3 sizes
- Social Distancing Floor Decal—24" diameter







#### **SOCIAL DISTANCING**

Social Distancing Window Decal—Available in 3 Sizes











#### **SOCIAL DISTANCING**

Social Distancing Window Decal—Available in 3 Sizes











#### **ELEVATORS AND STAIRS**

- Double-Sided Hand Sanitizer Dispensing Stations
- "Please Wait For Elevator" Floor Decal
- Elevator Social Distancing Signs—Available in 3 Sizes
- Stair Social Distancing Signs—Available in 3 Sizes







#### **DOORS**

- Tamper Evident Door 'Security Seal' Labels
- Door Hang Tags









#### **FOOD SERVICE AREA**

- Social Distancing Floor Decal—Available in 3 Sizes
- Social Distancing Floor Ar