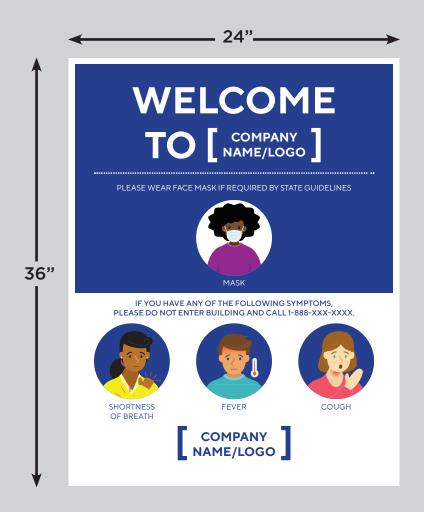

# COVID-19 AND SAFETY SOLUTIONS LOOKBOOK



Protect your team members and customers by using interior and exterior signage to help communicate the operational changes of your business due to COVID-19.

We have created short-term and long-term COVID-19 and safety signage solutions in addition to our more traditional signage. This Lookbook includes a sampling of Social Distancing, Health and Safety, Directional, and Entrance signs and products to meet the special need for germ prevention.



#### **GRAPHIC PROPOSALS**

All of our products can be completely customized with your own designs and message and printed on any of our substrates/materials.

Customize Signage To use Your Corporate Colors And Logos















#### **EXTERIOR ENTRANCE**

#### Window Decal—Available in 3 sizes











#### **EXTERIOR ENTRANCE—BACK OF HOUSE**

#### Door Decal—Available in 3 sizes









## **INTERIOR ENTRANCE**





#### **INTERIOR LOBBIES & RECEPTION AREAS**







#### **INTERIOR LOBBIES & RECEPTION AREAS**

- Pop-N-Lock Hand Sanitizer Station
- Social Distancing Signs—Available in 3 sizes
- Social Distancing Floor Decal—24" diameter







#### **SOCIAL DISTANCING**

Social Distancing Window Decal—Available in 3 Sizes











#### **SOCIAL DISTANCING**

Social Distancing Window Decal—Available in 3 Sizes











#### **ELEVATORS AND STAIRS**

- Double-Sided Hand Sanitizer Dispensing Stations
- "Please Wait For Elevator" Floor Decal
- Elevator Social Distancing Signs—Available in 3 Sizes
- Stair Social Distancing Signs—Available in 3 Sizes







#### **DOORS**

- Tam