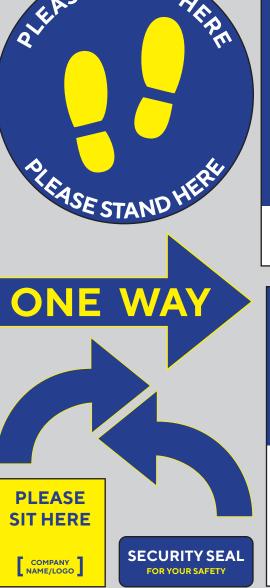

## **INTERIOR ENTRANCE**

#### **INTERIOR LOBBIES & RECEPTION AREAS**

#### **INTERIOR LOBBIES & RECEPTION AREAS**

- Pop-N-Lock Hand Sanitizer Station
- Social Distancing Signs—Available in 3 sizes
- Social Distancing Floor Decal—24" diameter

#### **SOCIAL DISTANCING**

Social Distancing Window Decal—Available in 3 Sizes

#### **ELEVATORS AND STAIRS**

- Double-Sided Hand Sanitizer Dispensing Stations
- "Please Wait For Elevator" Floor Decal
- Elevator Social Distancing Signs—Available in 3 Sizes
- Stair Social Distancing Signs—Available in 3 Sizes

#### **FOOD SERVICE AREA**

- Social Distancing Floor Decal—Available in 3 Sizes
- Social Distancing Floor Arrows
- Wall Graphics
- Table Tent

# **COFFEE/BREAK AREA**

- Window/Wall Graphic
   Available in 3 Sizes
- Table Tent—8.5" x 11"

#### INTERIOR BREAK ROOM SIGNAGE

- Wall/Window Graphic
   Available in 3 Sizes
- Countertop Table Tent