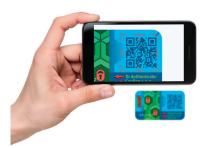

Traceology<sup>®</sup> links each unique label serial number within the De La Rue database for unit level validation.

End-users can scan the 2D code via a smart phone app and receive a Traceology<sup>®</sup> eVerification message.

SMS Texting optionfor serial number verification is available.

Desktop web entry allows for end-users to enter the serial number to validate the authenticity.

#### Traceology® eVerification

Each uniquely serialized label is recorded and validated against a secure De La Rue database when scanning with a 2D smartphone app.