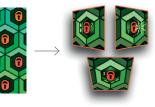

# Customized brand-specific security labels with Izon<sup>®</sup> HexLock anti-counterfeit technology

Flashing side dot number. Fast visual verification as you view each side of image.

Transparent Izon<sup>®</sup> HexLock strip has full 3D red/green lock image for strong overt (visual) security.

# Clearly Visible, Unique 3D Features

Make product authentication simple and intuitive for the entire value chain. Our side dot validation design makes it easy to verify full parallax 3D imaging. As the film is viewed from various angles, different images appear.

## Bright Holographic Red Security Icon

To enhance quick authentication, a clearly recognizable holographic red "lock" image is embedded into each hexagonal element.

## **Disappearing Image**

This unique, highly secure feature is very easy to communicate to the entire value chain. When the label is viewed off-angle, the holographic image disappears. This unique property of the Izon® HexLock film is unlike traditional embossed foil holograms.