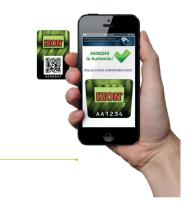

Traceology<sup>®</sup> links each unique label serial number within the De La Rue database for unit level validation.

End-users can scan the 2D code via a smart phone app and receive a Traceology<sup>®</sup> eVerification message.

#### Traceology® eVerification

Each uniquely serialized label is recorded and validated against a secure De La Rue database when scanning with a 2D smartphone app.