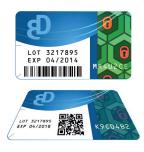

#### Secure Serialization

Random or sequential alphanumeric serial numbers are printed on each label and protected by transparent Izon<sup>®</sup> strip. The serial number is reported when scanning the 2D code on left but is protected securely by the tamper evident Izon<sup>®</sup> technology.

#### Traceology® eVerification

Each uniquely serialized label is recorded and validated against a secure De La Rue database when scanning with a 2D smartphone app.