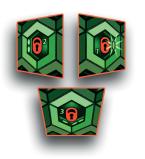

# Customized brand-specific security labels with Izon<sup>®</sup> HexLock anti-counterfeit technology

Flashing side dot number. Fast visual verification as you view each side of image.

Transparent Izon<sup>®</sup> HexLock strip has full 3D red/green lock image for strong overt (visual) security.

# Clearly Visible, Unique 3D Features

Make product authentication simple and intuitive for the entire value chain. Our side dot validation design makes it easy to verify full parallax 3D imaging. As the film is viewed from various angles, different images appear.

## Bright Holographic Red Security Icon

To enhance quick authentication, a clearly recognizable holographic red "lock" image is embedded into each hexagonal element.

## **Disappearing Image**

This unique, highly secure feature is very easy to communicate to the entire value chain. When the label is viewed off-angle, the holographic image disappears. This unique property of the Izon® HexLock film is unlike traditional embossed foil holograms.