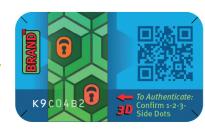

# Customized brand-specific security labels with Izon<sup>®</sup> HexLock anti-counterfeit technology

Flashing side dot number. Fast visual verification as you view each side of image.

Transparent Izon<sup>®</sup> HexLock strip has full 3D red/green lock image for strong overt (visual) security.

# Clearly Visible, Unique 3D Features

Make product authentication simple and intuitive for the entire value chain. Our side dot validation design makes it easy to verify full parallax 3D imaging. As the film is viewed from various angles, different images appear.

## Bright Holographic Red Security Icon

To enhance quick authentication, a clearly recognizable holographic red "lock" image is embedded into each hexagonal element.

#### Secure Serialization

Random or sequential alphanumeric serial numbers are printed on each label and protected by transparent Izon<sup>®</sup> strip. The serial number is reported when scanning the 2D code on left but is protected securely by the tamper evident Izon<sup>®</sup> technology.