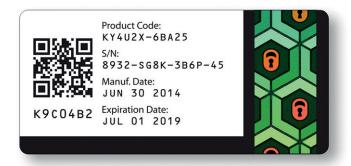

# Clearly visible, unique 3D security features

Make product authentication simple and intuitive for the entire value chain. Our proprietary 1,2,3,4 dot validation design (protected under copyright) makes it easy to verify full parallax 3D.

#### Bright holographic red security icon

To enhance quick authentication, a clearly recognizable holographic red image is built into the label.

#### Secure serialization

Random or sequential serial numbers printed on each individual label allows for additional authentication and advanced tracking using our Traceology® eVerification system.