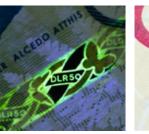

#### An engaging feature is a secure feature

Kinetic StarChrome is one of a new breed of premium security threads that combines movement and dynamic authentication with the highest levels of security. The sparkle of the hologram appeals to the eye, while the colour change characteristic provides easy authentication.

#### Combinational technology; double layer of defence

The feature uses proven technology platforms; holography and the colour change of StarChrome – the world's most successful premium security thread.

#### Design integration with multi-functionality

UV fluorescence, magnetic machine readability and demetallisation are available as options, bringing additional layers of security when required.

Machine readability