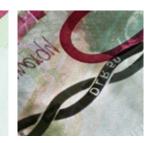

mbinational technology; a double layer of defence

#### An engaging feature is a secure feature

Kinetic StarChrome is one of a new breed of premium security threads that combines movement and dynamic authentication with the highest levels of security. The sparkle of the hologram appeals to the eye, while the colour change characteristic provides easy authentication.

#### Combinational technology; double layer of defence

The feature uses proven technology platforms; holography and the colour change of StarChrome – the world's most successful premium security thread.

#### Design integration with multi-functionality

UV fluorescence, magnetic machine readability and demetallisation are available as options, bringing additional layers of security when required.







Machine readability



Demetallised micro text

## A design evolution...

# NEW: Kinetic StarChrome®Portrait

De La Rue has advanced its Kinetic StarChrome feature to create the latest generation Kinetic StarChrome Portrait. Longer and wider window design options are now available and can be combined with a number of other security enhancements to further increase public engagement in an easy and memorable way.

### Design Menu

#### Holographic Design



LargeBar effect



NarrowBar effect



**Equaliser** effect

### Foil Colour Options



Gold effect



Silver effect

#### **Design Options**



# **Person or Figure**Improve public recognition by matching the banknote watermark, or include a notable national figure.



Animal or Thematic
Kinetic StarChrome Portrait is
the ideal feature for marrying
banknote