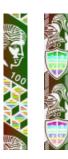

# **Person or Figure**Improve public recognition by matching the banknote watermark, or include a notable national figure.

Animal or Thematic
Kinetic StarChrome Portrait is
the ideal feature for marrying
banknote print themes into
the security thread design.