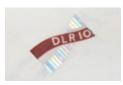

# NEW: Kinetic StarChrome®Portrait

De La Rue has advanced its Kinetic StarChrome feature to create the latest generation Kinetic StarChrome Portrait. Longer and wider window design options are now available and can be combined with a number of other security enhancements to further increase public engagement in an easy and memorable way.