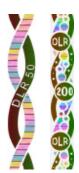

# NEW: Kinetic StarChrome®Portrait

De La Rue has advanced its Kinetic StarChrome feature to create the latest generation Kinetic StarChrome Portrait. Longer and wider window design options are now available and can be combined with a number of other security enhancements to further increase public engagement in an easy and memorable way.

# **Person or Figure**Improve public recognition by matching the banknote watermark, or include a notable national figure.

Animal or Thematic
Kinetic StarChrome Portrait is
the ideal feature for marrying
banknote print themes into
the security thread design.

**Spiral, Text and Numbers**Support public recognition with the inclusion of denominational value or micro text. Spiral designs are recommended.