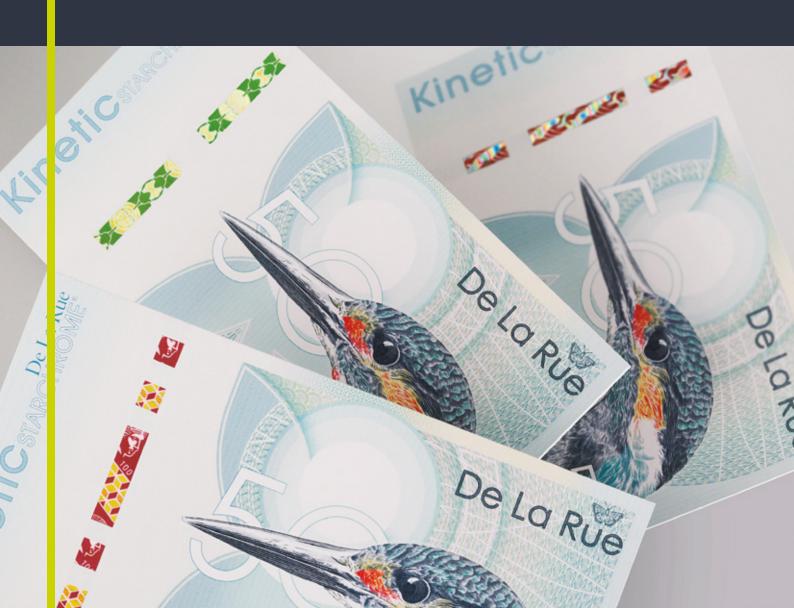

# NEW: Kinetic StarChrome®Portrait

De La Rue has advanced its Kinetic StarChrome feature to create the latest generation Kinetic StarChrome Portrait. Longer and wider window design options are now available and can be combined with a number of other security enhancements to further increase public engagement in an easy and memorable way.

# **Person or Figure**Improve public recognition by matching the banknote watermark, or include a notable national figure.

Animal or Thematic
Kinetic StarChrome Portrait is
the ideal feature for marrying
banknote print themes into
the security thread design.

**Spiral, Text and Numbers**Support public recognition with the inclusion of denominational value or micro text. Spiral designs are recommended.