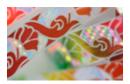

# Kinetic StarChrome® Combinational technology; a double layer of defence

#### An engaging feature is a secure feature

Kinetic StarChrome is one of a new breed of premium security threads that combines movement and dynamic authentication with the highest levels of security. The sparkle of the hologram appeals to the eye, while the colour change characteristic provides easy authentication.

#### Combinational technology; double layer of defence

The feature uses proven technology platforms; holography and the colour change of StarChrome – the world's most successful premium security thread.