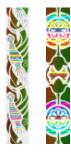

Kinetic StarChrome® Kinetic StarChrome® Portrait

# Kinetic StarChrome® Combinational technology; a double layer of defence

#### An engaging feature is a secure feature

Kinetic StarChrome is one of a new breed of premium security threads that combines movement and dynamic authentication with the highest levels of security. The sparkle of the hologram appeals to the eye, while the colour change characteristic provides easy authentication.

#### Combinational technology; double layer of defence

The feature uses proven technology platforms; holography and the colour change of StarChrome – the world's most successful premium security thread.