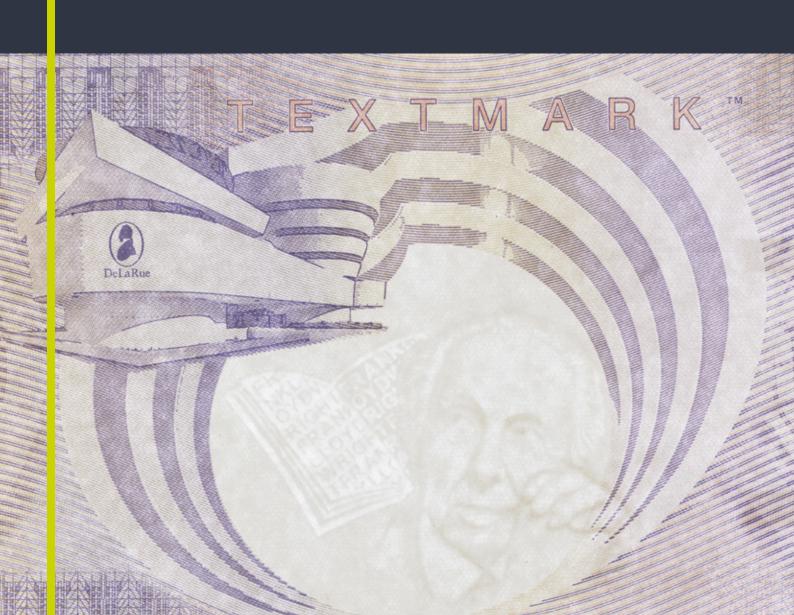

Textmark<sup>™</sup>

Backed by Interpol, who recommend the use of mould made three dimensional multi-tonal watermarks, they are the security foundation of many paper banknotes issued around the world.

Textmark<sup>™</sup> strengthens the protection of a traditional watermark by the addition of personalised bright and/or dark text in the watermark design.

### **Benefits**

Textmark<sup>™</sup> makes the mould made watermark more complex, thereby making it harder to counterfeit, yet the bright detailing makes it is really easy to see, understand and explain.

## **Textmark Design Customisation**

Textmark can be customised using different fonts and positions of light and dark text as this design concept illustrates

De La Rue is a leading provider of sophisticated products and services that keep nations, their economies and their populations secure. At the forefront of cash supply chain management and security, De La Rue is a trusted partner of governments, central banks and commercial organisations around the globe. De La Rue is listed on the London Stock Exchange (LON: DLAR).