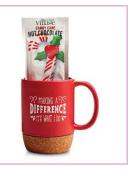

#### Hug-in-a-Mug Gift Set

Set your team members up for a cozy night with this gift set. Complete with a festive mug and hot cocoa mix, they'll be sippin' on gratitude!

\$19.95