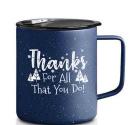

# **Stainless Steel Travel Campfire Mug**

A cheerful mug for a cheerful team! This mug can keep drinks hot for 6 hours and cold for 24 hrs. 14 oz.