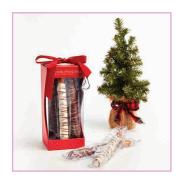

# Hand-Dipped Caramle Apple Duo

The holidays are about sweet indulgences and giving thanks. Do both with this caramel apple duo!