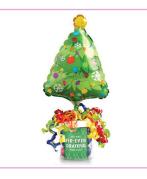

## Filled with Joy Balloon Bouquet

This adorable gift is ready to give! Its balloon arrives inflated and its reusable jar comes filled with chocolate.

\$18.95