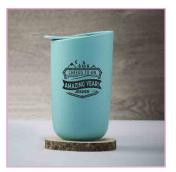

#### **Chic Ceramic Tumbler**

This travel mug is coffee's best friend. Personalized too, this mug won't be mistaken at the coffee station for anyone else's!

\$22.95 70898GY