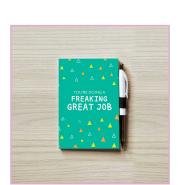

# Colorific Value Journal & Pen Set

This perfect-bound notebook and pen are an easy way to give recognition without blowing your budget! The soft-cover, full-color notebook has lined pages and a pen loop.

\$3.95

94104