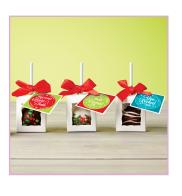

## Festive Cake Pop

This sweet treat is a hand-made delight, made with red velvet cake, dipped in vanilla buttercream, and topped with holiday sprinkles!

\$3.95

92928

### Gourmet Chocolate Stir Stick

Just what every cup of hot cocoa needs, this marshmallow covered chocolate stir stick takes a plain cup of cocoa and turns it into something Santa would approve!

\$3.95

93010