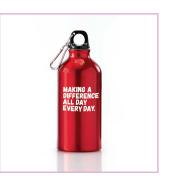

#### Value Carabiner Water Bottle

Ready to tag along any journey, this canteen will help you rock a day at the office or the mountains! The carabiner easily attaches to any work bag or backpack! 17 oz.

\$4.95

92496