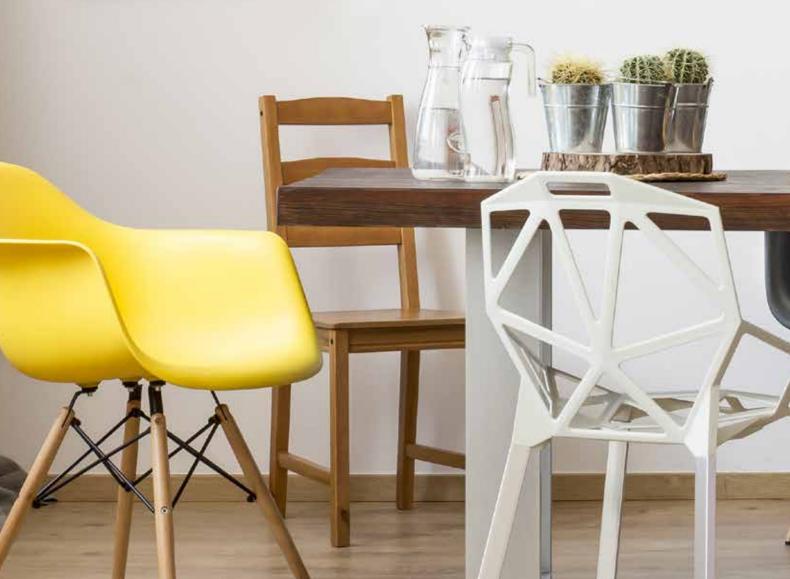

How many times you have looked at a wall and thought "a gallery wall will fit here perfectly but how I should start"?

It's quite easy! Whether it's big, small or somewhere in between, creating a gallery with your favorite prints and art pieces can instantly **elevate the style of any space.** 

So, start to get a framing layout online, pick your favorite frames and prints or quotes and make a check list of what you need (as hammer, nails, level, tape measure, pencil...). I advice you to measure the amount of wall space you want to fill and then tape off that section on a clean floor. Try different arrangements before you hang the boards on the wall. Now it's time hanging on the wall! The key is making sure you start with a couple of larger pieces to anchor the wall.

I recommend limiting the height of your gallery wall to two works, top to bottom, keeping your gallery at eye-level, for you and your customers enjoy. And there you have it! **A elegant and useful gallery wall,** filled with quotes, messages and style according to your space.