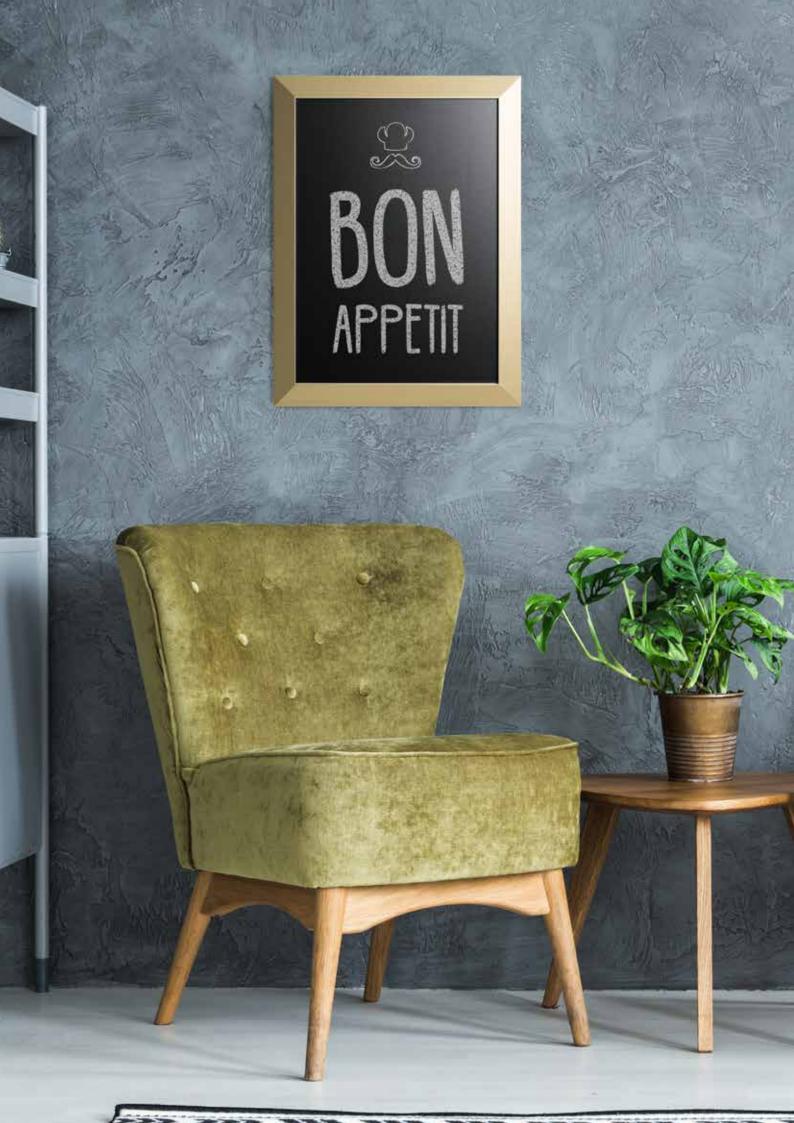

How many times you have looked at a wall and thought "a gallery wall will fit here perfectly but how I should start"?

It's quite easy! Whether it's big, small or somewhere in between, creating a gallery with your favorite prints and art pieces can instantly **elevate the style of any space.** 

So, start to get a framing layout online, pick your favorite frames and prints or quotes and make a check list of what you need (as hammer, nails, level, tape measure, pencil...). I advice you to measure the amount of wall space you want to fill and then tape off that section on a clean floor. Try different arrangements before you hang the boards on the wall. Now it's time hanging on the wall! The key is making sure you start with a couple of larger pieces to anchor the wall.

I recommend limiting the height of your gallery wall to two works, top to bottom, keeping your gallery at eye-level, for you and your customers enjoy. And there you have it! **A elegant and useful gallery wall,** filled with quotes, messages and style according to your space.