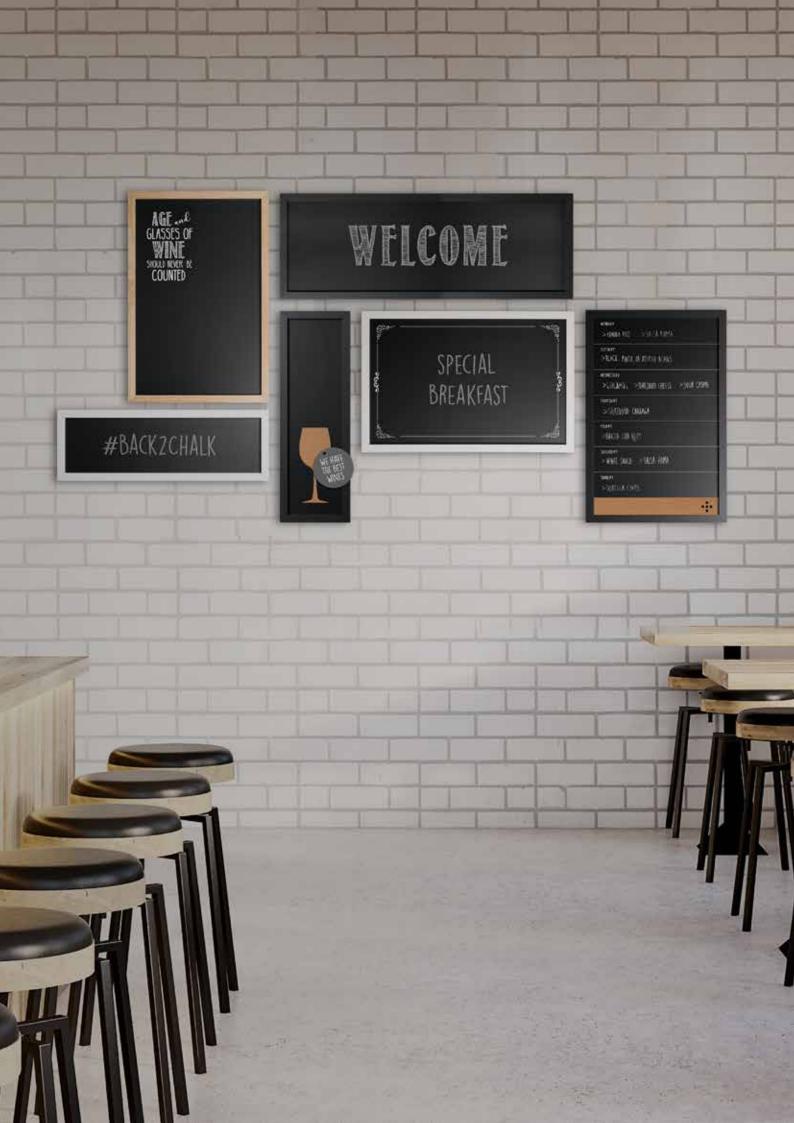

### Back2Chalk

COLLECTION

Back2Chalk, back to simplicity and to the origins of visual communication. Perfect to create a

chalk gallery wall.

#### **ESSENTIALS**

Classic chalkoard with retangular shape that proves less can be more. Allows total personalization.

| SIZE (mm) | BLACK     | PINE      | WHITE     |
|-----------|-----------|-----------|-----------|
| 200x600   | PM0225168 | PM0225018 | PM0225668 |
| 300x900   | PM7125168 | PM7125018 | PM7125668 |
| 400x600   | PM0325168 | PM0325018 | PM0325668 |

#### ESSENTIALS BORDER

Add a little elegance to a classic. Ability to personalize for multiple uses.

| SIZE (mm) | BLACK     | PINE      | WHITE     |  |
|-----------|-----------|-----------|-----------|--|
| 400x600   | PM0331168 | PM0331018 | PM0331668 |  |

#### ESSENTIALS QUOTE

Draw attention to your messages. Classic frame with plenty space for personalization.

| SIZE (mm) | BLACK     | PINE      | WHITE     |  |
|-----------|-----------|-----------|-----------|--|
| 400x600   | PM0332168 | PM0332018 | PM0332668 |  |