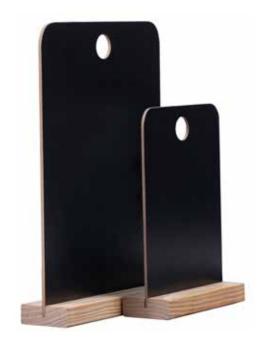

### Mini Framelees

BOARD

| SIZE | SQUARE     | ROUND      |
|------|------------|------------|
| A4   | MB8082397R | MB8025397R |
| A5   | MB8482397R | MB8425397R |