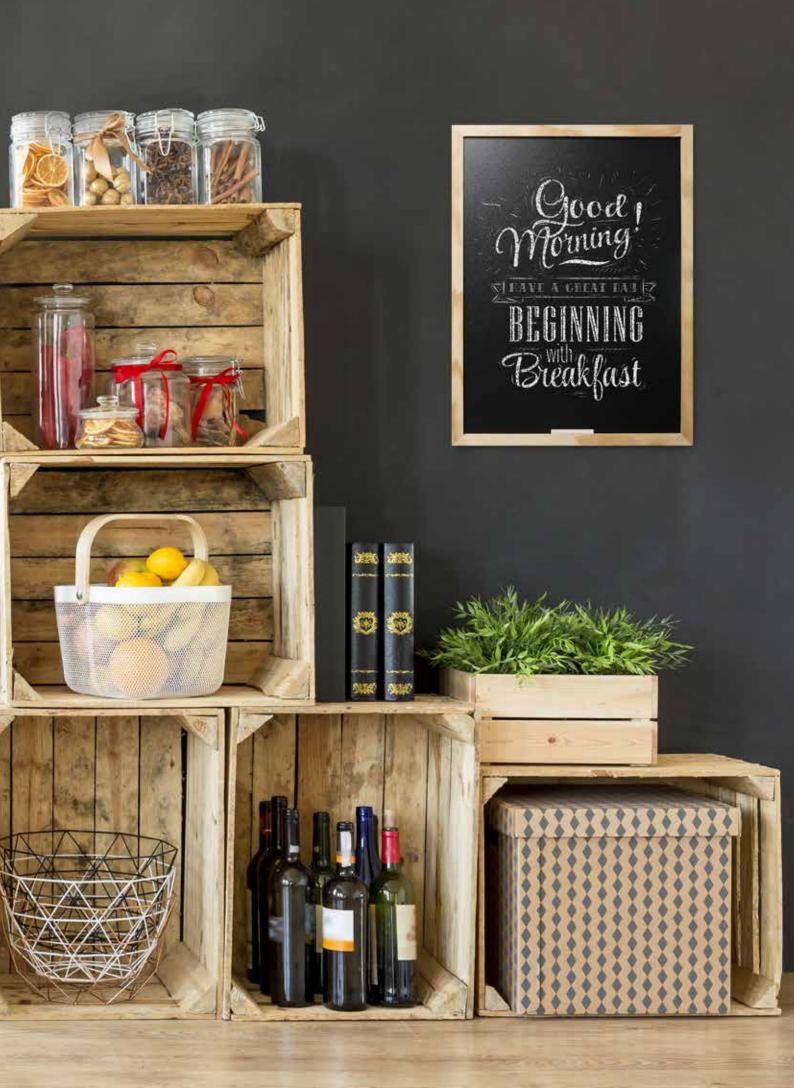

How many times you have looked at a wall and thought "a gallery wall will fit here perfectly but how I should start"?

It's quite easy! Whether it's big, small or somewhere in between, creating a gallery with your favorite prints and art pieces can instantly **elevate the style of any space.** 

So, start to get a framing layout online, pick your favorite frames and prints or quotes and make a check list of what you need (as hammer, nails, level, tape measure, pencil...). I advice you to measure the amount of wall space you want to fill and then tape off that section on a clean floor. Try different arrangements before you hang the boards on the wall. Now it's time hanging on the wall! The key is making sure you start with a couple of larger pieces to anchor the wall.

I recommend limiting the height of your gallery wall to two works, top to bottom, keeping your gallery at eye-level, for you and your customers enjoy. And there you have it! **A elegant and useful gallery wall,** filled with quotes, messages and style according to your space.