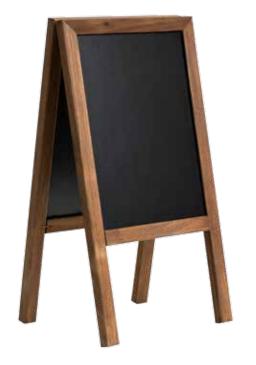

### Transitional

A FRAME

The Chalkboard for anywhere. A perfect marrige between traditional and modern, with a timeless design. Free standing double sided chalkboard is a simple and efficient solution for displaying information that need daily or constant update.