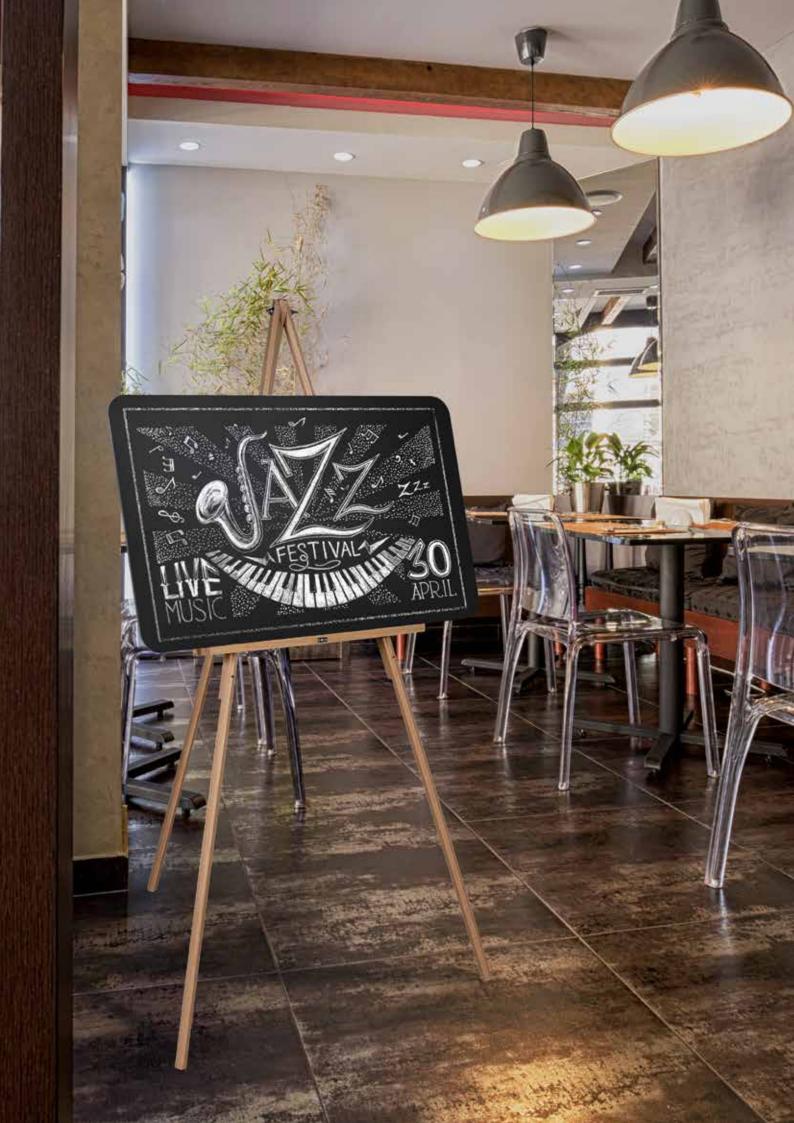

How many times you have looked at a wall and thought "a gallery wall will fit here perfectly but how I should start"?

It's quite easy! Whether it's big, small or somewhere in between, creating a gallery with your favorite prints and art pieces can instantly **elevate the style of any space.** 

So, start to get a framing layout online, pick your favorite frames and prints or quotes and make a check list of what you need (as hammer, nails, level, tape measure, pencil...). I advice you to measure the amount of wall space you want to fill and then tape off that section on a clean floor. Try different arrangements before you hang the boards on the wall. Now it's time hanging on the wall! The key is making sure you start with a couple of larger pieces to anchor the wall.

I recommend limiting the height of your gallery wall to two works, top to bottom, keeping your gallery at eye-level, for you and your customers enjoy. And there you have it! **A elegant and useful gallery wall,** filled with quotes, messages and style according to your space.