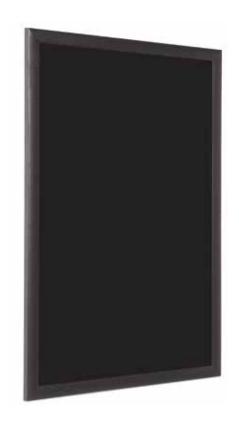

### Basic

| SIZE    | PINE      |
|---------|-----------|
| 400x300 | PM0101010 |
| 600x400 | PM0301010 |
| 600x450 | PM0401010 |
| 800x600 | PM0601010 |
| 0004600 | PM0701010 |

Basic boards are lightweight and clever solutions for those looking for value. Frame completly made from natural pine wood.