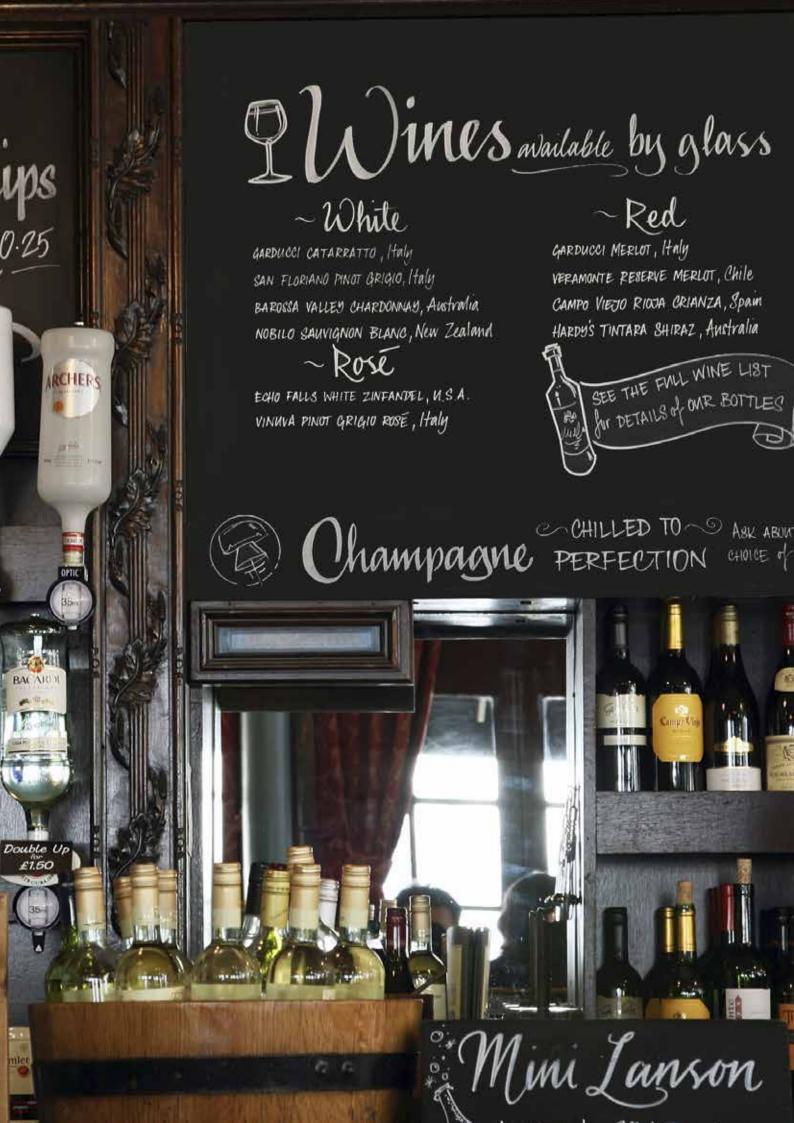

#### Competition is fierce in the bar business!

I need to create a unique experience for my patrons that is both dynamic and trendy. Looking for that I decided to follow the trends and use the comfortable wooden furniture, minimal iron structures and **chalkboards to communicate**.

Chalk products give me the ability to update menus, use different quotes and refresh communication weekly. Our customers enjoy our cozy environment and relax space. We see this in an increase of facebbok and instragram shares.