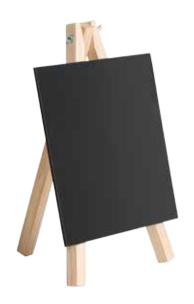

#### **INCLUDED**

TABLETOP

With an artsy look, these mini boards are ideal to display relevant messages. These solution includes the easel and the mini chalkboard, being foldable for easy storage.

| SIZE (mm) BLACK     |         | CHERRY WALNUT |         | OAK     | WOOD    | PINE    |
|---------------------|---------|---------------|---------|---------|---------|---------|
| STRUCTURE BOARD     |         |               |         |         |         |         |
| 175x260x180 175x175 | SUP3201 | SUP3202       | SUP3203 | SUP3204 | SUP3205 | SUP3206 |

### Miri Easel

Inspired by classic antique easels, this miniature easel is available for you to display messages on your tabletop. The perfect solution to use with our mini frameless chalkboards.

| SIZE (mm)   | BLACK    | CHERRY   | WALNUT   | OAK      | WOOD     | PINE     |
|-------------|----------|----------|----------|----------|----------|----------|
| 175x260x180 | FLX12435 | FLX12436 | FLX12437 | FLX12438 | FLX12439 | FLX12430 |