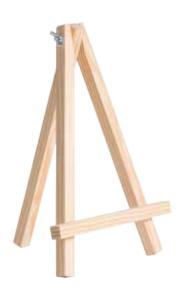

### Miri Easel

Inspired by classic antique easels, this miniature easel is available for you to display messages on your tabletop. The perfect solution to use with our mini frameless chalkboards.

| SIZE (mm)   | BLACK    | CHERRY   | WALNUT   | OAK      | WOOD     | PINE     |
|-------------|----------|----------|----------|----------|----------|----------|
| 175x260x180 | FLX12435 | FLX12436 | FLX12437 | FLX12438 | FLX12439 | FLX12430 |