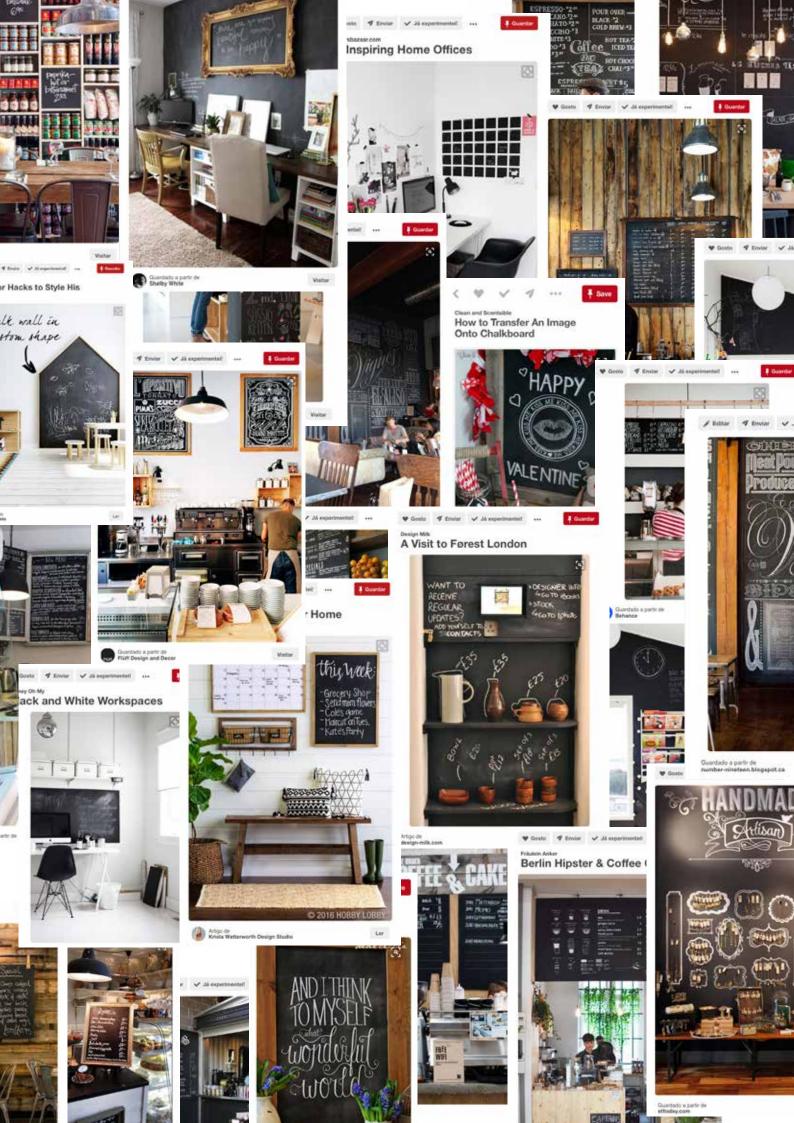

How many times you have looked at a wall and thought "a gallery wall will fit here perfectly but how I should start"?

It's quite easy! Whether it's big, small or somewhere in between, creating a gallery with your favorite prints and art pieces can instantly **elevate the style of any space.** 

So, start to get a framing layout online, pick your favorite frames and prints or quotes and make a check list of what you need (as hammer, nails, level, tape measure, pencil...). I advice you to measure the amount of wall space you want to fill and then tape off that section on a clean floor. Try different arrangements before you hang the boards on the wall. Now it's time hanging on the wall! The key is making sure you start with a couple of larger pieces to anchor the wall.

I recommend limiting the height of your gallery wall to two works, top to bottom, keeping your gallery at eye-level, for you and your customers enjoy. And there you have it! **A elegant and useful gallery wall,** filled with quotes, messages and style according to your space.