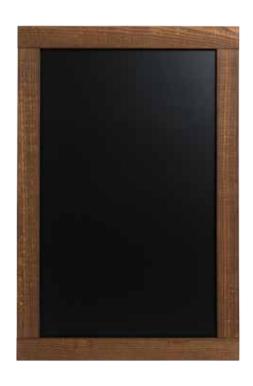

### Transitional

The chalkboard for anywhere. A perfect marrige between traditional and modern, with a timeless design.

| SIZE     | BLACK     | CHERRY    | WALNUT    | OAK       | WOOD      |
|----------|-----------|-----------|-----------|-----------|-----------|
| 350x250  | PM2815162 | PM2815652 | PM2815062 | PM2815232 | PM2815622 |
| 400x300  | PM0115162 | PM0115652 | PM0115062 | PM0115232 | PM0115622 |
| 600x450  | PM0415162 | PM0415652 | PM0415062 | PM0415232 | PM0415622 |
| 900x600  | PM0715162 | PM0715652 | PM0715062 | PM0715232 | PM0715622 |
| 1000x450 | PM3115162 | PM3115652 | PM3115062 | PM3115232 | PM3115622 |
| 1200x900 | PM1415162 | PM1415652 | PM1415062 | PM1415232 | PM1415622 |