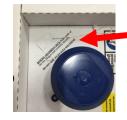

# Step A 1

Wearing safety gloves, remove the vapor plug. Place plug to one side. **DO NOT discard plug.** 

If the dry shipper does
not emit nitrogen vapor,
please contact our IVF
Customer Service
immediately, by calling
(949) 470-2300 option 1
or emailing
ivf-cs@cryoport.com.