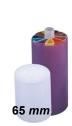

### Step B 3.1

If the straw/commodity is loaded in a **65mm** goblet (Daisy Goblet).

Place the Goblet onto the lifter and lower the commodity into the dewar.

Please contact Client Care as needed with any questions on loading the commodity.