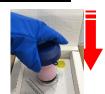

#### Step B 2

Pull

Pull up on the black strap to raise the Canister and/or Lifter; with gloved hands.