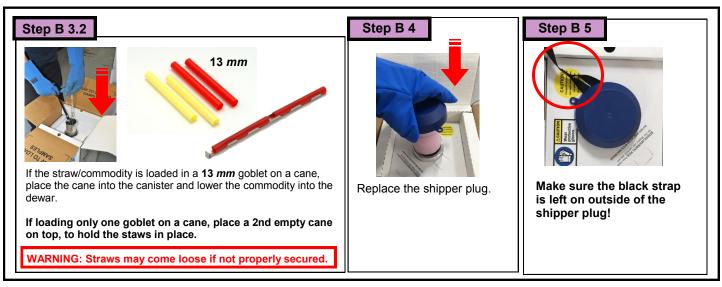

#### Step B 2

Pull

Pull up on the black strap to raise the Canister and/or Lifter; with gloved hands.

### Step B 3.1

If the straw/commodity is loaded in a **65mm** goblet (Daisy Goblet).

Place the Goblet onto the lifter and lower the commodity into the dewar.

Please contact Client Care as needed with any questions on loading the commodity.