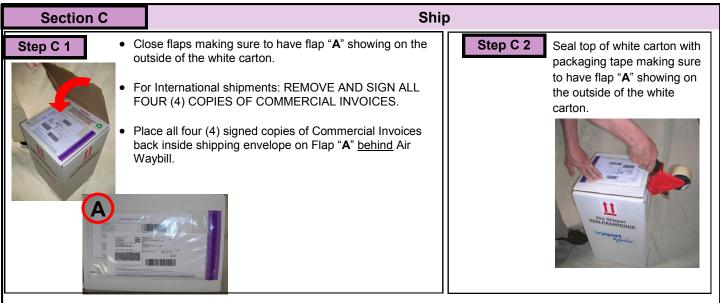

nt contact with liquid.





Replace the vapor plug until you are ready to load your samples into the dry shipper.

#### **Section B**

#### Step B 1

Form: 9198 v0



Remove the dry shipper vapor plug.

## **Loading Samples for Shipment**

#### Step B 2

Pull



Pull up on the black strap to raise the Canister and/or Lifter; with gloved hands.

### Step B 3.1

If the straw/commodity is loaded in a **65mm** goblet (Daisy Goblet).

Place the Goblet onto the lifter and lower the commodity into the dewar.





Please contact Client Care as needed with any questions on loading the commodity.

Instructions Continued on Back of Sheet.

24-HOUR HELP LINE (949) 470-2305



SCIENCE. LOGISTICS. CERTAINTY.

EXP-6 IVF Shipment: Loading

# Sample Provider

How to Load Eggs, Sperm and Embryos Side 2





24-HOUR HELP LINE (949) 470-2305

Cryoport, Inc. • 17305 Daimler • Irvine, CA 92614
Phone: 1-949-470-2300 Option 1 - IVF Customer Service
Fax: 1-949-544-8814 www.cryoport.com •E-mail: ivf-cs@cryoport.com

Form: 9198 v0