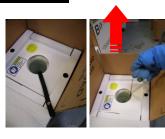

### Step B 3.1

If the straw/commodity is loaded in a **65mm** goblet (Daisy Goblet).

Place the Goblet onto the lifter and lower the commodity into the dewar.

Please contact Client Care as needed with any questions on loading the commodity.