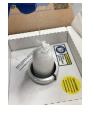

SCIENCE. LOGISTICS. CERTAINTY.

EXP-6 IVF Shipment: Loading

# Sample Provider

How to Load Egg, Sperm and Embryos Side 1

#### **Section A**

# Step A 1

Wearing safety gloves, remove the vapor plug. Place plug to one side. **DO NOT discard plug.** 

If the dry shipper does
not emit nitrogen vapor,
please contact our IVF
Customer Service
immediately, by calling
(949) 470-2300 option 1
or emailing
ivf-cs@cryoport.com.

## Verifying Charge and Removing LN2 Sock



For International or Extended use orders only:

A white sock string <u>could</u> be present. Please follow step A2.

When no string is present, please skip ahead to step A3.



Discard socks.



#### **CAUTION!**

There may be residual LN2 in the socks. Hold socks over opening of the dewar to allow liquid to drip back into dewar. Use caution when transporting socks to garbage to prevent contact with liquid.





Replace the vapor plug until you are ready to load your samples into the dry shipper.

#### **Section B**

#### Step B 1

Form: 9198 v0



Remove the dry shipper vapor plug.

## **Loading Samples for Shipment**

#### Step B 2

Pull



Pull up on the black strap to raise the Canister and/or Lifter; with gloved hands.

### Step B 3.1

If the straw/commodity is loaded in a **65mm** goblet (Daisy Goblet).

Place the Goblet onto the lifter and lower the commodity into the dewar.





Please contact Client Care as needed with any questions on loading the commodity.

Instructio