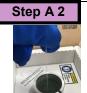

## Verifying Charge and Removing LN2 Sock

For International or Extended use orders only:

A white sock string <u>could</u> be present. Please follow step A2.

When no string is present, please skip ahead to step A3.

Discard socks.

#### **CAUTION!**

There may be residual LN2 in the socks. Hold socks over opening of the dewar to allow liquid to drip back into dewar. Use caution when transporting socks to garbage to prevent contact with liquid.