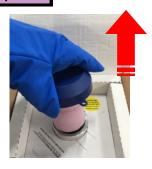

#### Step B 2

Pull

Pull up on the black strap to raise the Canister and/or Lifter; with gloved hands.