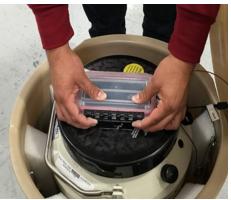

### Step 1

Open the SmartpakII<sup>TM</sup> Housing located on the Vapor Plug of the CXHVO shipper by unlatching the black latch and pivoting the lid upwards

#### Step 2

Partially lift the SmartpakII<sup>TM</sup> from the foam cradle.

Disconnect the thermocouple from the mini-USB port.