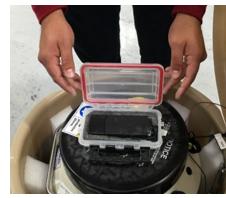

#### Step 2

Partially lift the SmartpakII<sup>TM</sup> from the foam cradle.

Disconnect the thermocouple from the mini-USB port.

## Step 3

Lift the SmartpakII<sup>™</sup> up out of the container.

To Reassemble Unit follow this Procedure in Reverse Order.

24-HOUR HELP LINE (949) 470-2305

Instructions Continued on Back of Sheet.

Form: 9214 v2 Effective: 03/6/17