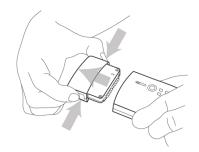

#### Reset

SmartpakII<sup>TM</sup> removed from packaging

Push Buttons on both sides of the unit to unlock

Pull sections apart and hold for a count of approx. 20 seconds

Push sections together until you feel and hear the sections click together