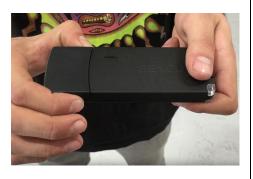

#### Reset

SmartpakII<sup>TM</sup> removed from packaging

Push Buttons on both sides of the unit to unlock

Pull sections apart and hold for a count of approx. 20 seconds

Push sections together until you feel and hear the sections click together