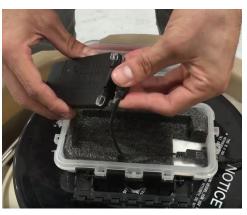

## Replace

Detach Control Module and reattach it to the a Fresh Battery Pack to the new battery pack

Fresh Battery

Depleted Battery

## Recharge

Detach Control Module and attach it to a Mini USB Charger for 6 hours.

Reattach Control Module to Charged Battery Pack

24-HOUR HELP LINE (949) 470-2305 Cryoport, Inc. ● 17305 Daimler St. ● Irvine, CA 92614
Phone: 1-949-470-2300 Fax: 1-949-470-2306
www.cryoport.com ● E-mail Contact: cs@cryoport.com