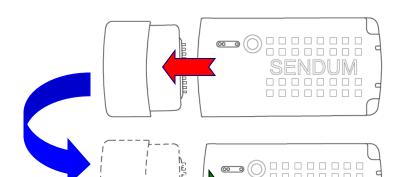

## Recharge

Detach Control Module and attach it to a Mini USB Charger for 6 hours.

Reattach Control Module to Charged Battery Pack

24-HOUR HELP LINE (949) 470-2305 Cryoport, Inc. ● 17305 Daimler St. ● Irvine, CA 92614
Phone: 1-949-470-2300 Fax: 1-949-470-2306
www.cryoport.com ● E-mail Contact: cs@cryoport.com