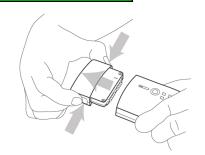

## Replace

Detach Control Module and reattach it to the a Fresh Battery Pack to the new battery pack

Fresh Battery

Depleted Battery