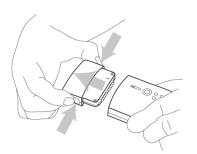

### Step 1

Open the SmartpakII<sup>TM</sup> Housing located on the Vapor Plug of the CXHVO shipper by unlatching the black latch and pivoting the lid upwards

#### Step 2

Partially lift the SmartpakII<sup>TM</sup> from the foam cradle.

Disconnect the thermocouple from the mini-USB port.