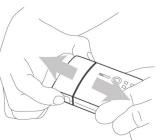

#### Reset

SmartpakII<sup>TM</sup> removed from packaging

Push Buttons on both sides of the unit to unlock

Pull sections apart and hold for a count of approx. 20 seconds

Push sections together until you feel and hear the sections click together