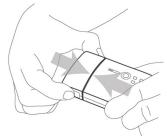

#### Reset

SmartpakII<sup>TM</sup> removed from packaging

Push Buttons on both sides of the unit to unlock

Pull sections apart and hold for a count of approx. 20 seconds

Push sections together until you feel and hear the sections click together