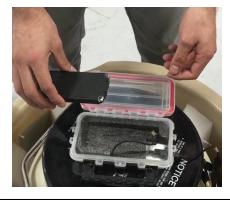

### Step 1

Open the SmartpakII<sup>TM</sup> Housing located on the Vapor Plug of the CXHVO shipper by unlatching the black latch and pivoting the lid upwards

#### Step 2

Partially lift the SmartpakII<sup>TM</sup> from the foam cradle.

Disconnect the thermocouple from the mini-USB port.

## Step 3

Lift the SmartpakII<sup>™</sup> up out of the container.

To Reassemble Unit follow this Procedure in Reverse Order.

24-HOUR HELP LINE (949) 470-2305

Instructions Continued on Back of Sheet.

Form: 9214 v2 Effective: 03/6/17