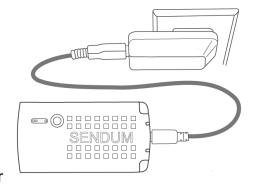

## Recharge

Detach Control Module and attach it to a Mini USB Charger for 6 hours.

Reattach Control Module to Charged Battery Pack

24-HOUR HELP LINE (949) 470-2305 Cryoport, Inc. ● 17305 Daimler St. ● Irvine, CA 92614
Phone: 1-949-470-2300 Fax: 1-949-470-2306
www.cryoport.com ● E-mail Contact: cs@cryoport.com