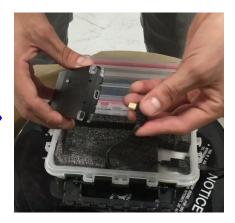

## Replace

Detach Control Module and reattach it to the a Fresh Battery Pack to the new battery pack

Fresh Battery

Depleted Battery

## Recharge

Detach Control Module and attach it to a Mini USB Charger for 6 hours.

Reattach Control Module to Charged Battery Pack

24-HOUR HELP LINE (949) 470-2305 Cryoport, Inc. ● 17305 Daimler St. ● Irvine, CA 92614
Phone: 1-949-470-2300 Fax: 1-949-470-2306
www.cryoport.com ● E-mail Contact: cs@cryoport.com