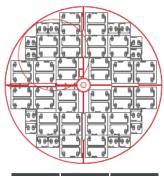

| Maximum Storage Capacity               |                       |  |
|----------------------------------------|-----------------------|--|
| 1.2 & 2 mL vials (internally threaded) | 36,400                |  |
| Number of Racks – 100 cell boxes       | 24                    |  |
| Number of Racks – 24 cell boxes        | 16                    |  |
| Number of Stages per Rack              | 13                    |  |
| Performance                            |                       |  |
| Absorbed LN2 Capacity L                | 133                   |  |
| Unit Dimensions                        |                       |  |
| Neck Opening in. (mm)                  | 17.5 (444)            |  |
| Usable Internal Height in. (mm)        | 30 (762)              |  |
| Inner Diameter in. (mm)                | 38.5 (978)            |  |
| Overall Height, with Frame in. (mm)    | 64 (1625)             |  |
| Liftover Height in. (mm)               | 42.1 (1070)           |  |
| Footprint in. (mm)                     | 52 x 52 (1321 x 1321) |  |
| Step Height in. (mm)                   | 20.5 (521)            |  |
| Depth of Fold Down Step in. (mm)       | 10.8 (274)            |  |
| Weight Empty Ib. (kg)                  | 1,600 (726)           |  |
| Weight Full lb. (kg)                   | 2,044 (927)           |  |

## **Rack Layout**

| Quantity           | Bays High | Box Size     |
|--------------------|-----------|--------------|
| 24                 | 13        | 5" x 5" x 2" |
| 16                 | 13        | 2" x 2" x 2" |
| Total 36,400 vials |           |              |