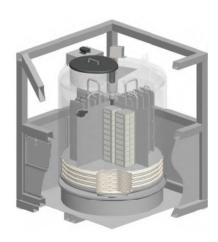

| Maximum Storage Capacity               |                       |  |
|----------------------------------------|-----------------------|--|
| 1.2 & 2 mL vials (internally threaded) | 36,400                |  |
| Number of Racks – 100 cell boxes       | 24                    |  |
| Number of Racks – 24 cell boxes        | 16                    |  |
| Number of Stages per Rack              | 13                    |  |
| Performance                            |                       |  |
| Absorbed LN2 Capacity L                | 133                   |  |
| Unit Dimensions                        |                       |  |
| Neck Opening in. (mm)                  | 17.5 (444)            |  |
| Usable Internal Height in. (mm)        | 30 (762)              |  |
| Inner Diameter in. (mm)                | 38.5 (978)            |  |
| Overall Height, with Frame in. (mm)    | 64 (1625)             |  |
| Liftover Height in. (mm)               | 42.1 (1070)           |  |
| Footprint in. (mm)                     | 52 x 52 (1321 x 1321) |  |
| Step Height in. (mm)                   | 20.5 (521)            |  |
| Depth of Fold Down Step in. (mm)       | 10.8 (274)            |  |
| Weight Empty Ib. (kg)                  | 1,600 (726)           |  |
| Weight Full lb. (kg)                   | 2,044 (927)           |  |

## **CRYOMAX™ SOLUTION FEATURES:**

- Hold time up to 20 days
- Locking Lid
- Inventory tray locks to prevent rotation during transit
- Easily moved with pallet jack or forklift
- Complies with Special Provision A152
- Includes the SmartPak II™ condition monitoring system
- Dedicated 24/7/365 client support team proactively monitors your shipment and takes actions to mitigate risks when they occur.