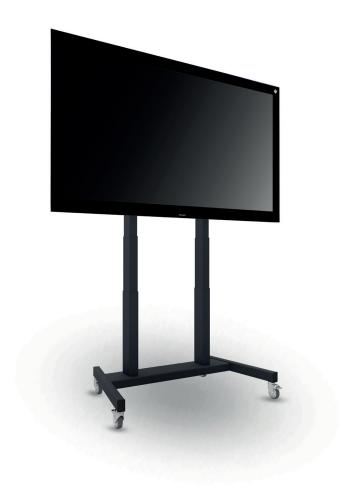

## i3FLOORSTAND Floor lift 02 on wheels

What makes this product so unique is its screen flexibility and installation ease, within just three steps the product is installed and ready for use. These wheeled stands with electrical height adjustment have continuous and silent height adjustment and an integrated screen bracket containing most VESA patterns, making it suitable for almost every display.

The embedded VESA bracket has another special feature, it can be used as support for a PC at the back.