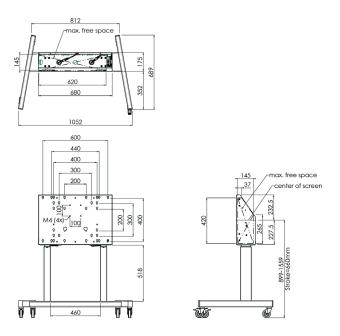

## **SPECIFICATIONS**

| SPECIFICATIONS         |                                           |                                                                                                                                                                           |
|------------------------|-------------------------------------------|---------------------------------------------------------------------------------------------------------------------------------------------------------------------------|
| Display<br>Mount       | VESA Flat Display Mounting Interface      | VESA 100 x 100<br>VESA 200 x 200<br>VESA 300 x 300<br>VESA 400 x 200 (landscape + portrait)<br>VESA 400 x 400<br>VESA 440 x 400 (landscape)<br>VESA 600 x 400 (landscape) |
|                        | maximum display load                      | 120 kilograms                                                                                                                                                             |
|                        | maximum display size                      | 86 inch                                                                                                                                                                   |
| Operation              | height adjusting method                   | electrical lift                                                                                                                                                           |
|                        | height stroke                             | 660 millimeters                                                                                                                                                           |
|                        | minimum height<br>(center VESA interface) | 889 millimeters                                                                                                                                                           |
|                        | maximum height<br>(center VESA interface) | 1559 millimeters                                                                                                                                                          |
| Features               | color                                     | black                                                                                                                                                                     |
|                        | storage space                             | 620 x 145 x 265 millimeters                                                                                                                                               |
|                        | storage cable entry                       | 30 millimeters (diameter)                                                                                                                                                 |
|                        | mobility                                  | 4x rotating wheels (2x brake locks)                                                                                                                                       |
|                        | other                                     | mounting hole for electrical junction box                                                                                                                                 |
| Installation           | installation method                       | mobile, on wheels                                                                                                                                                         |
|                        | power input                               | 220 Volt - 60 Hertz                                                                                                                                                       |
|                        | power consumption                         | standby: less than 1 Watt<br>in operation: max 200 Watt (depending on load)                                                                                               |
| Physical<br>Properties | net weight                                | 41 kilograms                                                                                                                                                              |
|                        | packaged weight                           | 48 kilograms                                                                                                                                                              |
|                        | packaged dimensions                       | 1200 x 800 x 250 millimeters                                                                                                                                              |
|                        | -                                         |                                                                                                                                                                           |