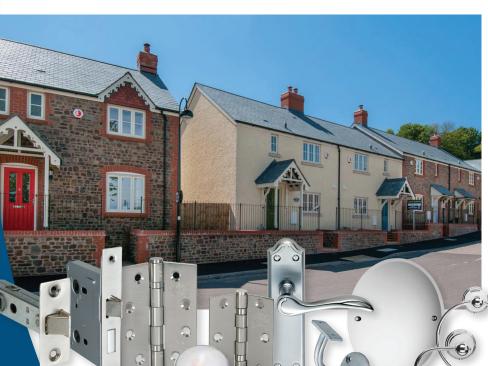

The project at Porlock was one of 29 consecutive projects that Denleigh have worked with this Developer.

Denleigh are pleased to prepare a schedule for the site, based on the client's specification. Once the schedule is approved the ironmongery was called off by the site manager in plot lots.

## RANGE OF PRODUCTS USED...

- Ball bearing hinge
- Medium duty mortice latch
- Medium duty bathroom lock
- Latch handle on backplate
- Bathroom handle on backplate
- Solid Victorian cupboard knob
- Solia Victorian cappoara knok
- Heavy duty magnetic catch
- Hanging rail
- Hanging rail end socket
- Skirting mounted door stop
- Handrail bracket
- Oval bevelled edged mirror, includes fixings
- Westminster toilet roll holder
- Westminster towel ring