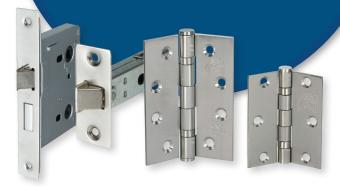

## RANGE OF PRODUCTS USED...

- Ball bearing hinge
- Medium duty mortice latch
- Medium duty bathroom lock
- Latch handle on backplate
- Bathroom handle on backplate
- Solid Victorian cupboard knob
- Solia Victorian cappoara knok
- Heavy duty magnetic catch
- Hanging rail
- Hanging rail end socket
- Skirting mounted door stop
- Handrail bracket
- Oval bevelled edged mirror, includes fixings
- Westminster toilet roll holder
- Westminster towel ring