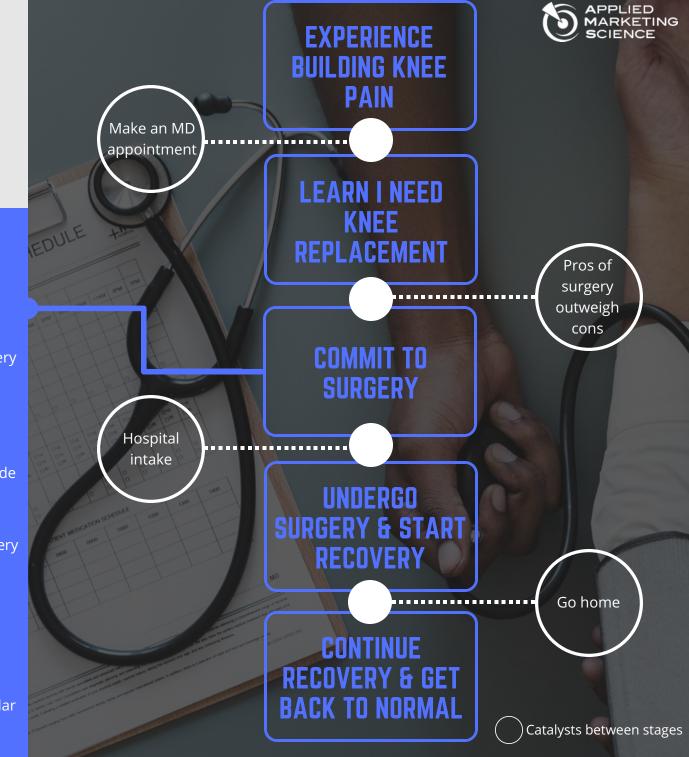

# THE PATIENT JOURNEY KNEE REPLACEMENT

## EXAMPLE TASK, NEEDS & TOUCHPOINTS STAGE: COMMIT TO SURGERY

#### TASK

Choose which physician will perform my surgery

#### NEEDS

- Physician can accommodate my desired surgery date or time frame
- Feel comfortable with the physician's bedside manner
- Confident in physician's reputation to perform surgery
- Sets clear expectations for surgery & recovery
- Puts me at ease about surgery & recovery

### TOUCHPOINTS

Nurse Navigators, Medical support staff, orthopedists, books & websites about knee replacement, physician review sites, financial professionals (insurance reps, billing clerks, etc.), friends/family who have undergone similar surgery, loved ones & patient communities