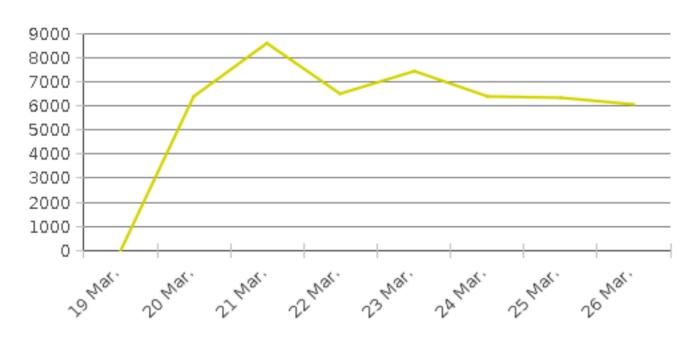

The study produced the following data:

Sum of all laps: 47'728

Approximate total distance ridden on the track: 2'291Km

Total daily average number of laps: 5'966

Weekday average number of laps: 7'070

Weekend average number of laps: 4'126

Top days of usage during the analysis period:

1. Tuesday 21.03: 8'599 laps

2. Thursday 23.03: 7'426 laps

3. Wednesday 22.03: 6'521 laps

#### Laps/Day