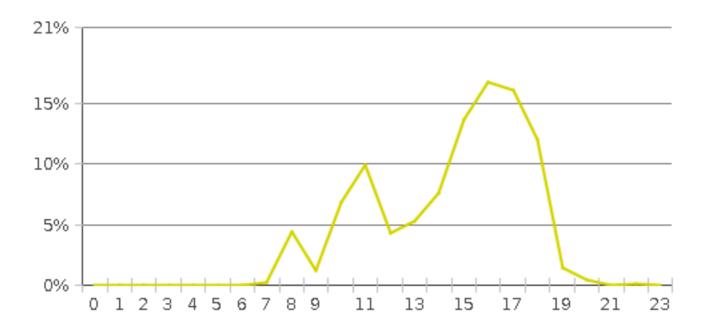

7.4634112,8.9953436,432m/data=!3m1!1e3

The usage was tracked using "Eco Counter" <a href="http://www.eco-compteur.com">http://www.eco-compteur.com</a>

The study produced the following data:

Sum of all laps: 47'728

Approximate total distance ridden on the track: 2'291Km

Total daily average number of laps: 5'966

Weekday average number of laps: 7'070

Weekend average number of laps: 4'126

Top days of usage during the analysis period:

1. Tuesday 21.03: 8'599 laps

2. Thursday 23.03: 7'426 laps

3. Wednesday 22.03: 6'521 laps



# **PARKITECT AG**

Reutenenstrasse 22, CH-9042 Speicher AR

#### Laps/Day



#### % of total laps completed each day





# **PARKITECT AG**

Reutenenstrasse 22, CH-9042 Speicher AR

## Weekday average hour distribution



## Weekend average hour distribution