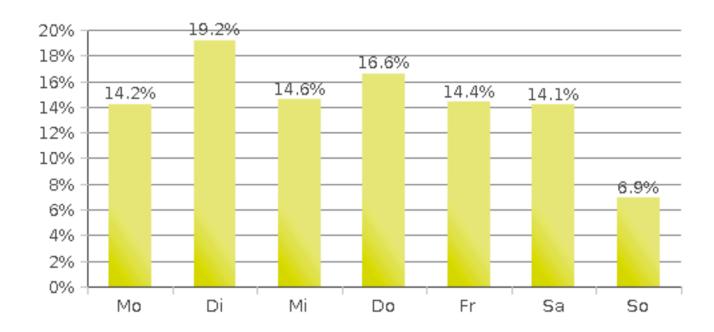

The study produced the following data:

Sum of all laps: 47'728

Approximate total distance ridden on the track: 2'291Km

Total daily average number of laps: 5'966

Weekday average number of laps: 7'070

Weekend average number of laps: 4'126

#### % of total laps completed each day