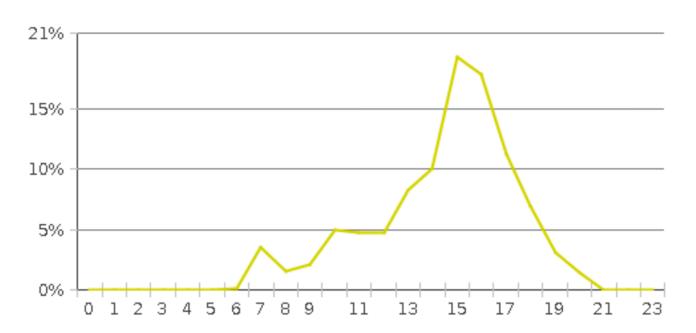

.com/maps/dir/47.4639601,8.9968684//

@47.4634112,8.9953436,432m/data=!3m1!1e3

The usage was tracked using "Eco Counter" <a href="http://www.eco-compteur.com">http://www.eco-compteur.com</a>

The study produced the following data:

Sum of all laps: 47'728

Approximate total distance ridden on the track: 2'291Km

Total daily average number of laps: 5'966

Weekday average number of laps: 7'070

Weekend average number of laps: 4'126

Top days of usage during the analysis period:

1. Tuesday 21.03: 8'599 laps

2. Thursday 23.03: 7'426 laps

3. Wednesday 22.03: 6'521 laps



# **PARKITECT AG**

Reutenenstrasse 22, CH-9042 Speicher AR

#### Laps/Day



#### % of total laps completed each day





# **PARKITECT AG**

Reutenenstrasse 22, CH-9042 Speicher AR

## Weekday average hour distribution



## Weekend average hour distribution