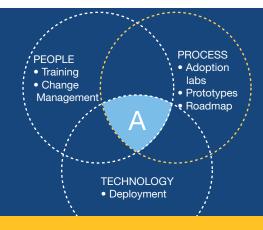

#### BRING TECHNOLOGY, PROCESS AND PEOPLE TOGETHER FOR SUCCESS

SADA Systems' User Adoption Consulting program is a multi-phased, customized approach that addresses internal challenges, defines cross-divisional problems, and identifies and prioritizes solutions in the context of a business vision. Heightened engagement drives transformation, increasing the user's confidence, consumption and efficiency.