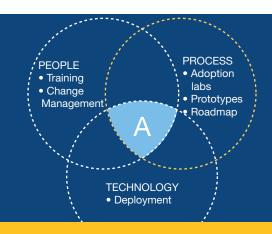

#### BRING TECHNOLOGY, PROCESS AND PEOPLE TOGETHER FOR SUCCESS

SADA Systems' User Adoption Consulting program is a multi-phased, customized approach that addresses internal challenges, defines cross-divisional problems, and identifies and prioritizes solutions in the context of a business vision. Heightened engagement drives transformation, increasing the user's confidence, consumption and efficiency.