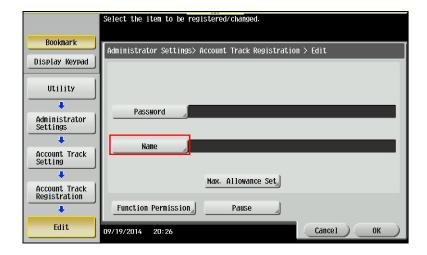

|
| q w e r t y u i o p [ ] \                                                                                                                  |
| asdfghjkl; '                                                                                                                               |
| Z X C V b n m , . /                                                                                                                        |
| Space Shift                                                                                                                                |
| 09/19/2014 20:26 Cancel OK                                                                                                                 |









TO PLACE A SERVICE CALL OR ORDER SUPPLIES: CALL 800.847.3098 AND PROVIDE LOCATION AND SERIAL OR ID NUMBER OF THE DEVICE



NOTE: If you go into **Max. Allowance Set** or **Function Permission** you can limit the accounts access to features and/or quantities allowed

19. Touch **OK** 

|                               | Select the item to be registered/changed.                 |
|-------------------------------|-----------------------------------------------------------|
| Bookmark                      | Administrator Settings> Account Track Registration > Edit |
| Display Keypad                |                                                           |
| Utility                       |                                                           |
| +                             | Pass