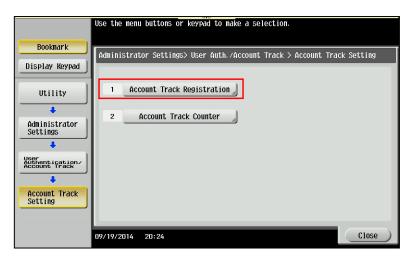

6. Touch Account Track Settings

TO PLACE A SERVICE CALL OR ORDER SUPPLIES: CALL 800.847.3098 AND PROVIDE LOCATION AND SERIAL OR ID NUMBER OF THE DEVICE

7. Touch Account Track Registration

- Select available Registration Key 001-1000. Select 001 (pick a different registration key if this one is not available)
- 9. Touch Edit

| Bookmark                                 |            |                |            |             |                |                  |  |  |
|------------------------------------------|------------|----------------|------------|-------------|----------------|------------------|--|--|
| DOONIIIII K                              | Administra | ntor Settings> | Account Tr | ack Setting | s> Account Tra | ick Registration |  |  |
| Display Keypad                           |            |                | 1          | 1           | 1              |                  |  |  |
|                                          | 001        | 002            | 003        | 004         | 005            | 1/ 50            |  |  |
| Utility                                  |            |                |            |             |                |                  |  |  |
| +                                        | 006        | 007            | 008        | 009         | 010            |                  |  |  |
| Administrator                            |            |                |            |             |                | <b>↓</b>         |  |  |
| Settings                                 | 011        | 012            | 013        | 014         | 015            | _                |  |  |
|                                          | 011        | 012            | 010        | 014         | 010            |                  |  |  |
| User<br>Authentication/<br>Account Track |            |                |            |             |                |                  |  |  |
| Account Track                            | 016        | 017            | 018        | 019         | 020            |                  |  |  |
| +                                        |            |                |            |             |                |                  |  |  |
| Account Track<br>Setting                 |            |                | <u> </u>   |             |                |                  |  |  |
|                                          |            | Edit           | De         | lete        |                |                  |  |  |
| +                                        |            | 4              |            |             |                |                  |  |  |