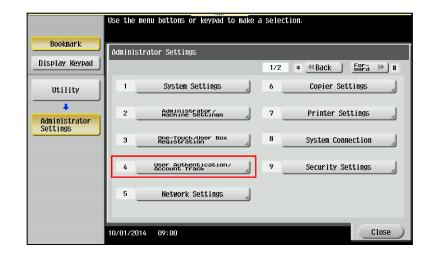

- 1. Touch Menu key (upper right of the panel)
- 2. Touch the **Utility** icon
- 3. Touch Administrator Settings
- 4. Enter **Password** (default is **12345678**) and touch **OK**

5. Touch User Authentication/Account Track

6. Touch Account Track Settings

TO PLACE A SERVICE CALL OR ORDER SUPPLIES: CALL 800.847.3098 AND PROVIDE LOCATION AND SERIAL OR ID NUMBER OF THE DEVICE

7. Touch Account Track Registration

- Select available Registration Key 001-1000. Select 001 (pick a different registration key if this one is not available)
- 9. Touch Edit