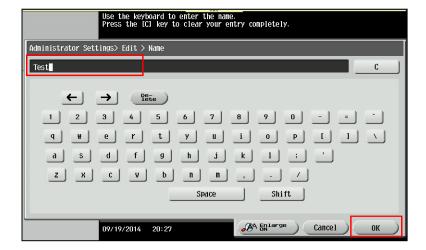

|
| q w e r t y u i o p [ ] \                                                                                                                  |
| asdfghjkl; '                                                                                                                               |
| Z X C V b n m , . /                                                                                                                        |
| Space Shift                                                                                                                                |
| 09/19/2014 20:26 Cancel OK                                                                                                                 |









TO PLACE A SERVICE CALL OR ORDER SUPPLIES: CALL 800.847.3098 AND PROVIDE LOCATION AND SERIAL OR ID NUMBER OF THE DEVICE



NOTE: If you go into **Max. Allowance Set** or **Function Permission** you can limit the accounts access to features and/or quantities allowed

19. Touch **OK** 

|                               | Select the item to be registered/changed.                 |
|-------------------------------|-----------------------------------------------------------|
| Bookmark                      | Administrator Settings> Account Track Registration > Edit |
| Display Keypad                |                                                           |
| Utility                       |                                                           |
| +                             | Password