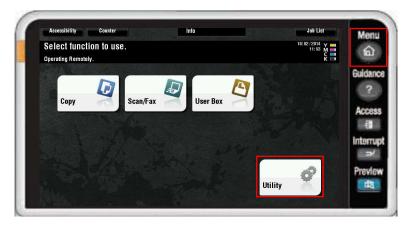

- 1. Touch Menu key (upper right of the panel)
- 2. Touch the **Utility** icon
- 3. Touch Administrator Settings
- 4. Enter **Password** (default is **12345678**) and touch **OK**

5. Touch User Authentication/Account Track