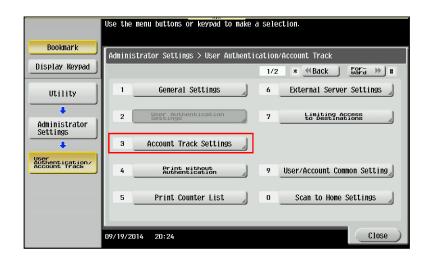

6. Touch Account Track Settings

TO PLACE A SERVICE CALL OR ORDER SUPPLIES: CALL 800.847.3098 AND PROVIDE LOCATION AND SERIAL OR ID NUMBER OF THE DEVICE

7. Touch Account Track Registration

- Select available Registration Key 001-1000. Select 001 (pick a different registration key if this one is not available)
- 9. Touch Edit