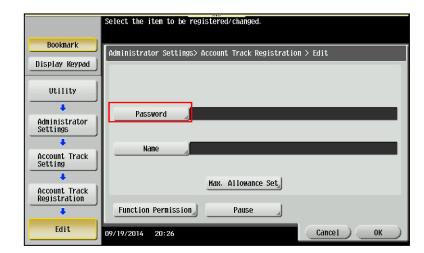

10. Touch Password

- 11. Touch Password
- 12. Enter the account code
- 13. Touch **Password Confirmation**
- 14. Re-enter the account code
- 15. Touch **OK**

| Use the keyboard to enter the password.<br>For confirmation, the password must be entered twice.<br>Press the ICI key to clear your entry. |
|--------------------------------------------------------------------------------------------------------------------------------------------|
| Administrator Settings > Edit > Password                                                                                                   |
| Password xxxx C                                                                                                                            |
| Password ****                                                                                                                              |
| ← → Pere                                                                                                                                   |
| 1 2 3 4 5 6 7 8 9 0 - = `                                                                                                                  |
| q w e r t y u i o p [ ] \                                                                                                                  |
| asdfghjkl; '                                                                                                                               |
| Z X C V b n m , . /                                                                                                                        |
| Space Shift                                                                                                                                |
| 09/19/2014 20:26 Cancel OK                                                                                                                 |