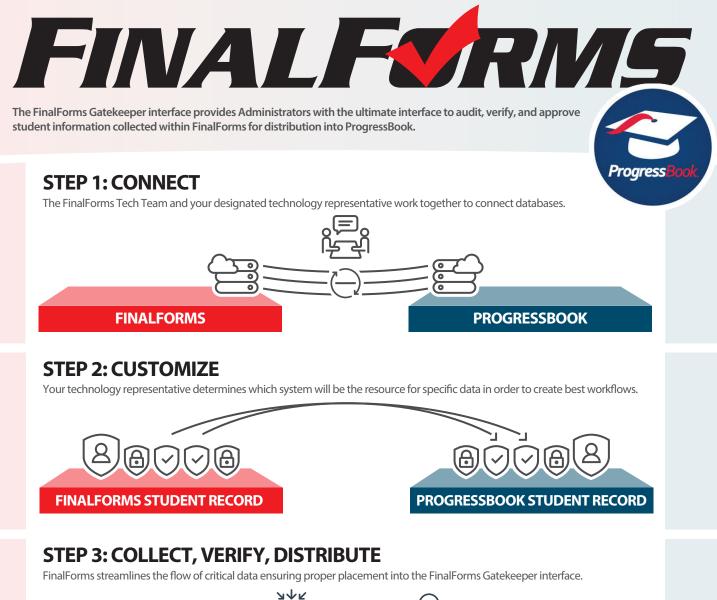

#### HOW DOES INTEGRATION WORK?

Our Team works with yours to connect databases, customize the connection, and facilitate the collection, verification, and distribution of appropriate information to be reviewed and approved for placement into ProgressBook.

#### IS THIS A TWO-WAY INTEGRATION?

Yes! The FinalForms and ProgressBook databases will be connected allowing the Gatekeeper Interface to display values from both systems. The Administrator may choose to approve a real-time push of data from FinalForms to ProgressBook or copy a value from ProgressBook into FinalForms.