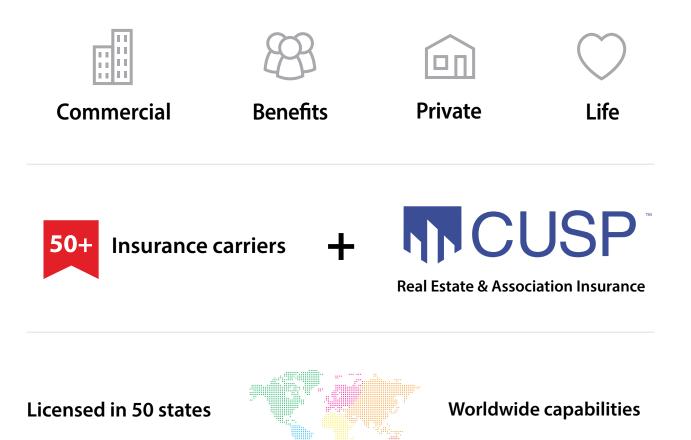

# **NCUSP**

"Responsible policy holders should be rewarded with savings."

**Real Estate & Association Insurance** 

High Rise Condominiums

Garden Style Condominiums

Homeowners Associations

CUSP<sup>™</sup> (Community Underwriters Specialty Program) is a manuscript and proprietary insurance form that includes the industry's most favorable insurance conditions while rewarding policy holders with savings for low loss ratios.

Since 2011, CUSP has saved policy holders 27% on average from expiring premiums while greatly improving coverage.