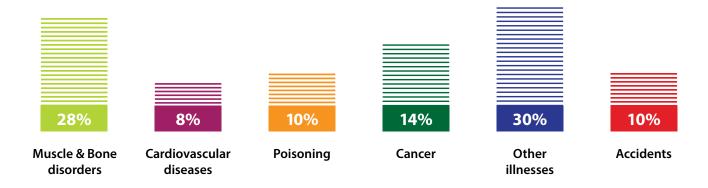

## 5 90% of disabilities are caused by illnesses.

According to the Council for Disability Awareness, the majority of long-term disabilities are caused by illnesses such as cancers, heart attacks, back-pain, and arthritis, while only 10% are a result of accidents.