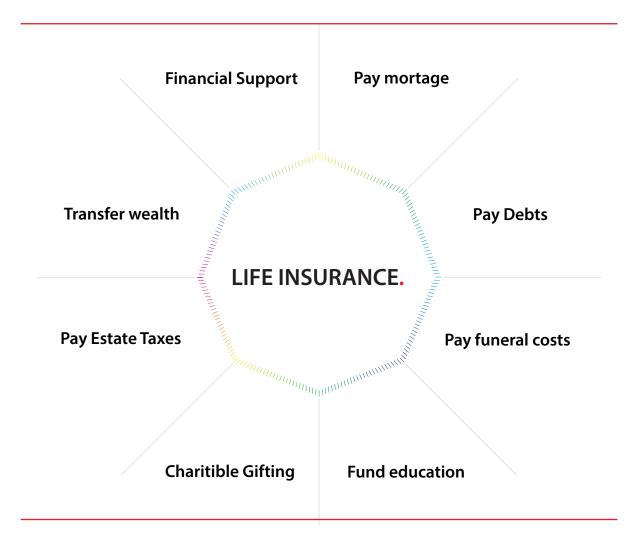

Comprehensive Risk Analysis

Accidents happen without any notice. Life insurance helps those you leave behind pay bills, education cost, and funeral expenses among other things. Nothing can replace you in their hearts, but life insurance can make things easier for them when you're gone.

# Do you need life insurance?

You have a family.

If you have a spouse or children that depend on you for income, then life insurance would provide financial support if you were to suddenly die. You are a stay-at-home parent.

You may not provide an actual paycheck, but you do provide services that would cost thousands of dollars to replace; day care, taxi service, cleaning.

Yes!

You want a family.

If you are thinking of having a family someday, then getting life insurance now when you are young will be cheaper than when you are older. You are single.

Even if you have no desire for a family or children, there are wealth building advantages to Life Insurance such as Retirement Planning.