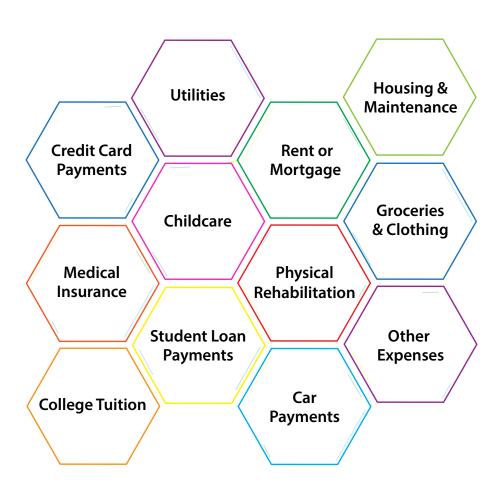

# Disability Insurance protects your income.

Your income is the foundation of the life you've created. However, what if you become too sick or injured to work and earn a living? How long would your savings last if you become unable to work? A year? A month? You may have to use college funds, postpone retirement, or downsize your home to make ends meet. Disability Insurance helps fill in the financial gap if you are unable to work.

#### Disability Insurance helps cover monthly expenses.

50% of working
Americans couldn't
make it a month
without a paycheck.