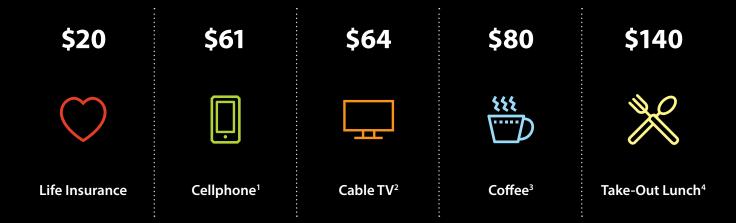

### Life Insurance can be as low as \$20 a month.

A \$250,000 dollar term life insurance policy is as low as \$240 a year. For just a few dollars a day — the cost of coffee! — you can help protect your family's future.