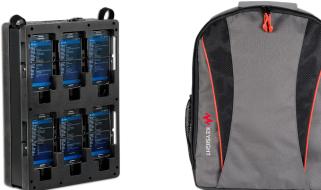

#### Nemo Walker Air Backpack

An optional Nemo Walker Air backpack provides a customized, lightweight, and compact carrying solution for Nemo Walker Air system. With high-quality USB batteries, Nemo Walker Air backpack can be used as a standalone system without an external power source.

## 

- DRT4311B, PCTEL **IBflex and PCTEL** HBflex scanner support
- Support for 5G NR scanner measurements using PCTEL IBflex and PCTEL HBflex scanners
- Support for Qualcomm and Samsung Shannon chipsets
- Backpack option - a lightweight, compact carrying solution for the whole system
- Nemo Cloud option - a cloudbased platform for centralized remote control
- Nemo Instant Report option – a quick way to create reports in the field