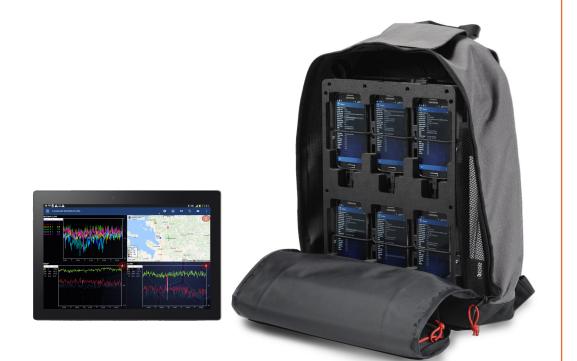

#### Nemo Walker Air Backpack

An optional Nemo Walker Air backpack provides a customized, lightweight, and compact carrying solution for Nemo Walker Air system. With high-quality USB batteries, Nemo Walker Air backpack can be used as a standalone system without an external power source.

### Widest Selection of Android-Based Devices on the Market

Nemo Walker Air enables extensive synchronized measurements and script events with up to seven test terminals. One tablet acts as a master unit, conducting multi-measurements by sending commands to the test terminals via Bluetooth connection. Log files can be uploaded to Nemo Cloud or FTP/ HTTP server from the master unit or collected manually from the slave units. The collected data can be directly analyzed with Keysight's Nemo post-processing tools. Nemo Walker Air supports the latest Samsung smartphones and tablets, including Samsung Galaxy S10 as slave units.