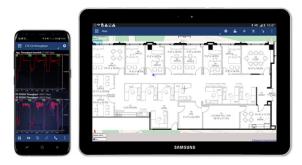

#### Features

- Synchronize indoor benchmarking measurements and script events with up to seven test terminals
- Master conducts measurements, controls, and coordinates the slave units via Bluetooth connection
- Automated location mapping feature enables you to concentrate on the actual troubleshooting instead of on manually adding markers on floorplans
- Remote management of drive testing with turn-by-turn navigation (optional)
- Audio quality and video quality streaming tests (POLQA, PESQ, PEVQ-S)

### Widest Selection of Android-Based Devices on the Market

Nemo Walker Air enables extensive synchronized measurements and script events with up to seven test terminals. One tablet acts as a master unit, conducting multi-measurements by sending commands to the test terminals via Bluetooth connection. Log files can be uploaded to Nemo Cloud or FTP/ HTTP server from the master unit or collected manually from the slave units. The collected data can be directly analyzed with Keysight's Nemo post-processing tools. Nemo Walker Air supports the latest Samsung smartphones and tablets, including Samsung Galaxy S10 as slave units.