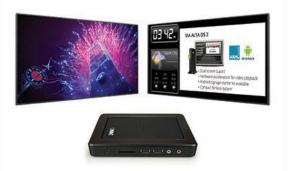

## Digital Signage Players

All-in-one system-ready solution for managing dynamic displays for costsensitive, high-volume segments where high-performance video and connectivity are paramount for enhanced customer engagement. Applications range from digital sign and menu boards to Out of Home Advertising (DOOH) across a broad spectrum of retail, hospitality, entertainment, transportation, and corporate environments.

- Commercial-grade fanless Android digital signage system
- High-performance 1.0GHz dual core VIA Elite E1000 Cortex-A9 SoC
- Dual-screen with extended & independent screen content support
- Capital Networks<sup>™</sup> Audience<sup>™</sup> for Android certified