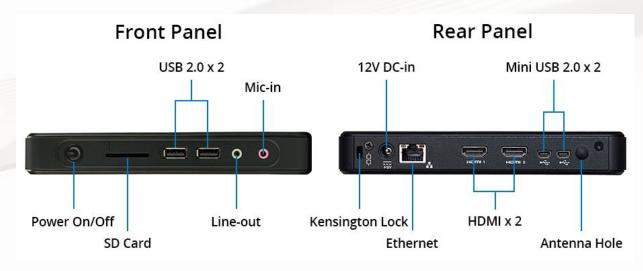

mer engagement. Applications range from digital sign and menu boards to Out of Home Advertising (DOOH) across a broad spectrum of retail, hospitality, entertainment, transportation, and corporate environments.





The VIA ALTA DS 2 is powered by a 1.0GHz dual core VIA Elite E1000 Cortex-A9 SoC with a high-performance 2D/3D graphics and video engine that supports Open GL ES 3.0 hardware acceleration and simultaneous multiple Full HD video playback.

- Commercial-grade fanless Android digital signage system
- High-performance 1.0GHz dual core VIA Elite E1000 Cortex-A9 SoC
- Dual-screen with extended & independent screen content support
- Capital Networks<sup>™</sup> Audience<sup>™</sup> for Android certified

 Signage solution pack including customized Android 4.4.2 BSP with VIA Smart ETK