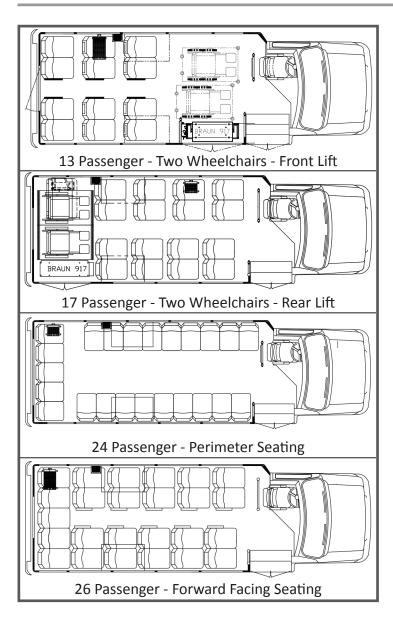

ystem
- Front and Side Destination Signs
- Mor/Ryde Suspension
- Individual Reading Lights
- Spare Tire & Wheel
- Interior Luggage Rack
- Interior Convex Mirror
- Back up Alarm
- Overhead Luggage Racks
- Exterior Rear Center Mounted
- Brake Light
- Rear Luggage Compartment
- Ceiling Grab Rails
- AM/FM Radio w/ CD Player
- "Flat Floor", (No Wheel Well Risers)
- DVD Player with Flip Down Monitor

- Heated Remote Exterior Mirrors
- High-Back or Mid-High Seats with Armrests
- Front Mud Flaps
- Ground Plane For Two-Way Radio Installation
- Paging System
- Rear Emergency Door w/ Ajar Package
- LED Exterior Lighting
- Rear Air Conditioning system
- Stainless Steel Wheel Inserts
- ADA Mobility Compliance Package
- All FRP Exterior
- Driver Running Board
- Electric Entry Door

### **FLOOR PLANS**