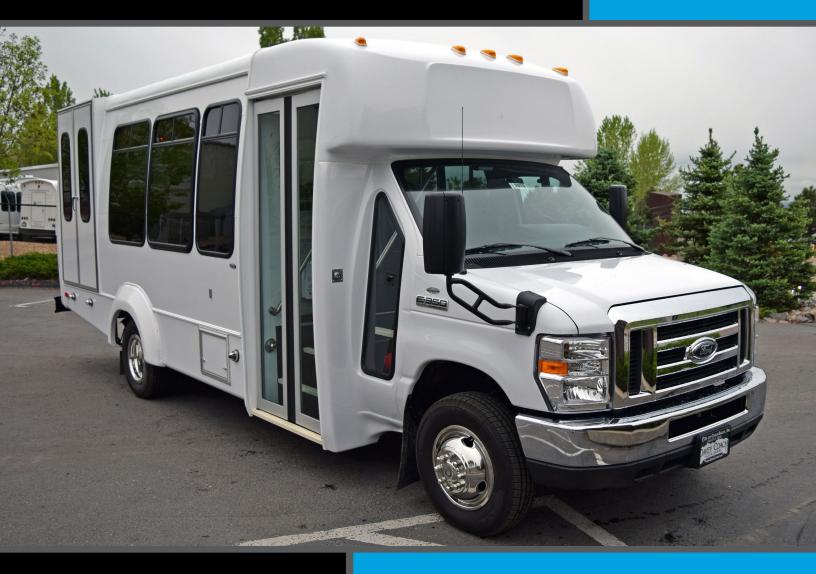

## **ALWAYS DRIVEN**

#TheDaveyDifference

EC-II

# Proudly built by Elkhart Coach

The Elkhart Coach model ECII is the newest addition to the Forest River bus family. The ECII offers clean styling, great value and outstanding fit and finish.

Built to please, engineered to last, the ECII is manufactured for years of care-free driving and performance. Our team of experienced, quality oriented production and manufacturing experts have engineered the "best value for your money" vehicle coupled with the best warranty in the market.

#### **SPECIFICATIONS**

| Elkhart ECII    |                                               |
|-----------------|-----------------------------------------------|
| Overall Length  | 21' - 26'                                     |
| Exterior Height | 117"                                          |
| Exterior Width  | 96"                                           |
| Wheelbase       | 138" - 190"                                   |
| GVWR            | 11,500/12,300/12,500/14,000/14,200/14,500 lbs |
| Engine          | 6.8L V10 Gas, 6.0L Gas                        |
| Fuel Tank       | 33 - 57 Gallons                               |