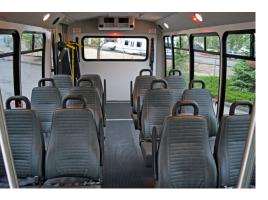

## **ALWAYS DRIVEN**

#TheDaveyDifference



EC-II

# Proudly built by Elkhart Coach

The Elkhart Coach model ECII is the newest addition to the Forest River bus family. The ECII offers clean styling, great value and outstanding fit and finish.

Built to please, engineered to last, the ECII is manufactured for years of care-free driving and performance. Our team of experienced, quality oriented production and manufacturing experts have engineered the "best value for your money" vehicle coupled with the best warranty in the market.







#### **SPECIFICATIONS**

| Elkhart ECII    |                                               |
|-----------------|-----------------------------------------------|
| Overall Length  | 21' - 26'                                     |
| Exterior Height | 117"                                          |
| Exterior Width  | 96"                                           |
| Wheelbase       | 138" - 190"                                   |
| GVWR            | 11,500/12,300/12,500/14,000/14,200/14,500 lbs |
| Engine          | 6.8L V10 Gas, 6.0L Gas                        |
| Fuel Tank       | 33 - 57 Gallons                               |

#### **POPULAR OPTIONS**

- Rear Heat System
- Front and Side Destination Signs
- Mor/Ryde Suspension
- Individual Reading Lights
- Spare Tire & Wheel
- Int