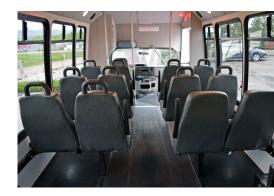

## **ALWAYS DRIVEN**

#TheDaveyDifference



EC-II

# Proudly built by Elkhart Coach

The Elkhart Coach model ECII is the newest addition to the Forest River bus family. The ECII offers clean styling, great value and outstanding fit and finish.

Built to please, engineered to last, the ECII is manufactured for years of care-free driving and performance. Our team of experienced, quality oriented production and manufacturing experts have engineered the "best value for your money" vehicle coupled with the best warranty in the market.







#### **SPECIFICATIONS**

| Elkhart ECII    |                                               |
|-----------------|-----------------------------------------------|
| Overall Length  | 21' - 26'                                     |
| Exterior Height | 117"                                          |
| Exterior Width  | 96"                                           |
| Wheelbase       | 138" - 190"                                   |
| GVWR            | 11,500/12,300/12,500/14,000/14,200/14,500 lbs |
| Engine          | 6.8L V10 Gas, 6.0L Gas                        |
| Fuel Tank       | 33 - 57 Gallons                               |

#### **POPULAR OPTIONS**

- Rear Heat System
- Front and Side Destination Signs
- Mor/Ryde Suspension
- Individual Reading Lights
- Spare Tire & Wheel
- Interio