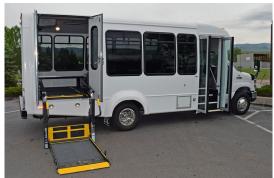

- Heated Remote Exterior Mirrors
- High-Back or Mid-High Seats with Armrests
- Front Mud Flaps
- Ground Plane For Two-Way Radio Installation
- Paging System
- Rear Emergency Door w/ Ajar Package
- LED Exterior Lighting
- Rear Air Conditioning system
- Stainless Steel Wheel Inserts
- ADA Mobility Compliance Package
- All FRP Exterior
- Driver Running Board
- Electric Entry Door