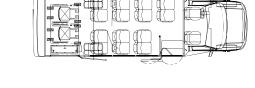

AYS DRIVEN

#### **FEATURES**





### **SPECIFICATIONS**

- Powertrain: 6.8L Triton V-10 gas engine
- Capacity: Up to 23 passengers with rear luggage
- GVWR: 14,500 lbs.
- Warranty: 5 yrs or 100,000 miles (parts & labor)
- Fully welded steel tube cage
- Riveted aircraft-grade aluminum body
- Reinforced fiberglass skirts and front & rear caps
- 3/4" composite sub floor





#### **STANDARD FEATURES**

- Panoramic front viewing window
- Frameless coach windows
- Electric plug entry door
- DVD player
- Premium rear audio

- Roof-mounted HVAC
- Altro wood-look flooring
- LED interior / exterior lighting
- Passenger retractable seat belts
- Plus many more standard items!

www.daveycoach.com | 800.873.1856 7182 Reynolds Drive, Sedalia, CO 80135 #TheDaveyDifference

### **POPULAR FLOOR PLANS**