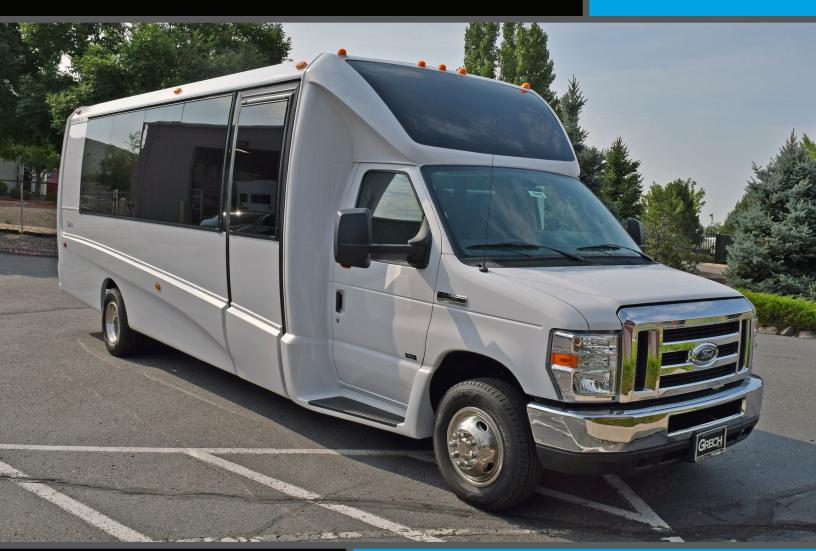

# Grech Motors GM28

# Innovation. Quality. Style

Grech Motors creates distinction by the superior design and quality in every bus they build. Their US design and utility patents reflect their commitment to innovation, giving their buses the form, function and standout curb appeal they are known for. Safety is paramount. Grech Motors uses a high-strength steel tube frame with 360° welding, tempered glass windows and aircraft-grade aluminum sidewalls among many other safety features, to build the safest midsized bus on the market.

### **SPECIFICATIONS**

- Powertrain: 6.8L Triton V-10 gas engine
- Capacity: Up to 23 passengers with rear luggage
- GVWR: 14,500 lbs.
- Warranty: 5 yrs or 100,000 miles (parts & labor)
- Fully welded steel tube cage
- Riveted aircraft-grade aluminum body
- Reinforced fiberglass skirts and front & rear caps
- 3/4" composite sub floor