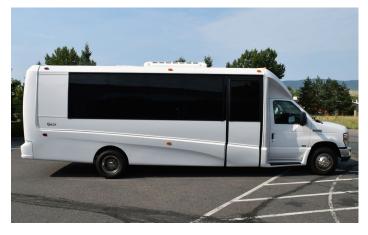

# Grech Motors GM28

# Innovation. Quality. Style

Grech Motors creates distinction by the superior design and quality in every bus they build. Their US design and utility patents reflect their commitment to innovation, giving their buses the form, function and standout curb appeal they are known for. Safety is paramount. Grech Motors uses a high-strength steel tube frame with 360° welding, tempered glass windows and aircraft-grade aluminum sidewalls among many other safety features, to build the safest midsized bus on the market.

### **SPECIFICATIONS**

- Powertrain: 6.8L Triton V-10 gas engine
- Capacity: Up to 23 passengers with rear luggage
- GVWR: 14,500 lbs.
- Warranty: 5 yrs or 100,000 miles (parts & labor)
- Fully welded steel tube cage
- Riveted aircraft-grade aluminum body
- Reinforced fiberglass skirts and front & rear caps
- 3/4" composite sub floor