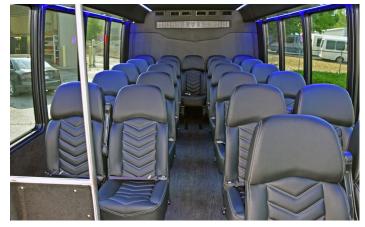

#### **STANDARD FEATURES**

- Panoramic front viewing window
- Frameless coach windows
- Electric plug entry door
- DVD player
- Premium rear audio

- Roof-mounted HVAC
- Altro wood-look flooring
- LED interior / exterior lighting
- Passenger retractable seat belts
- Plus many more standard items!