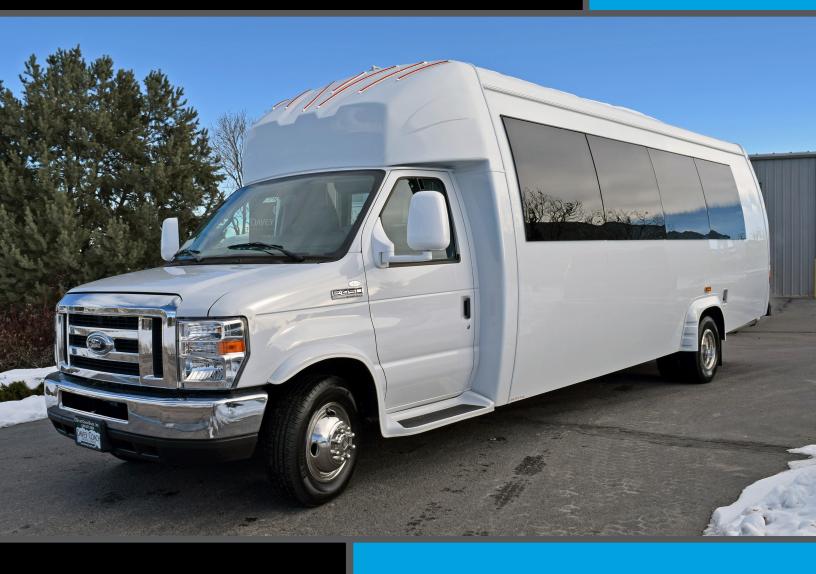

**KSIR 290** 

## **SPECIFICATIONS**

- Bus Make: Elkhart Custom Designs
- Bus Model: E4-290
- Chassis Manufacturer and Model: Ford E-450
- Engine: 6.8L V-10 Triton
- Fuel Type: Unleaded Gasoline
- Gross Vehicle Weight Rating: 14,500 lbs
- Overall Length: 29 ft
- Capacity: 25
- Exterior Color: Bright White
- Floor Color: Cherrywood
- Air Conditioning Output Rating: 97,000 BTU