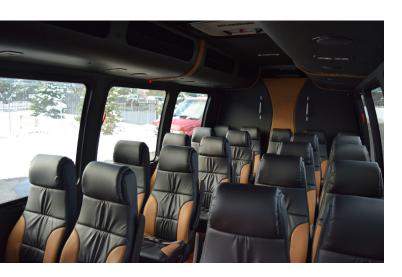

- Forward facing stadium style seating

Highback, reclining seats with standard lap beltsSingle rear door with center glass window

- Individually operated passenger reading lights
- Keyed entrance door switch on exterior
- Stainless steel wheel inserts with center cones