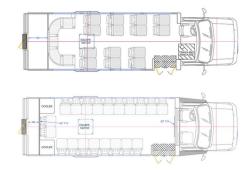

ion
- Dual air conditioning compressor system
- Remote control heated mirrors with breakaway mounts
- TV/DVD audio/video playback system

- Forward facing stadium style seating

Highback, reclining seats with standard lap beltsSingle rear door with center glass window

- Individually operated passenger reading lights
- Keyed entrance door switch on exterior
- Stainless steel wheel inserts with center cones

## **SPECIFICATIONS**

- Bus Make: Elkhart Custom Designs
- Bus Model: E4-290
- Chassis Manufacturer and Model: Ford E-450
- Engine: 6.8L V-10 Triton
- Fuel Type: Unleaded Gasoline
- Gross Vehicle Weight Rating: 14,500 lbs
- Overall Length: 29 ft
- Capacity: 25
- Exterior Color: Bright White
- Floor Color: Cherrywood
- Air Conditioning Output Rating: 97,000 BTU



## **FLOOR PLANS**