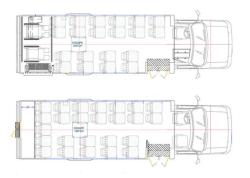

ntion
- Dual air conditioning compressor system
- Remote control heated mirrors with breakaway mounts
- TV/DVD audio/video playback system

- Forward facing stadium style seating

Highback, reclining seats with standard lap beltsSingle rear door with center glass window

- Individually operated passenger reading lights
- Keyed entrance door switch on exterior
- Stainless steel wheel inserts with center cones

## **SPECIFICATIONS**

- Bus Make: Elkhart Custom Designs
- Bus Model: E4-290
- Chassis Manufacturer and Model: Ford E-450
- Engine: 6.8L V-10 Triton
- Fuel Type: Unleaded Gasoline
- Gross Vehicle Weight Rating: 14,500 lbs
- Overall Length: 29 ft
- Capacity: 25
- Exterior Color: Bright White
- Floor Color: Cherrywood
- Air Conditioning Output Rating: 97,000 BTU



## **FLOOR PLANS**