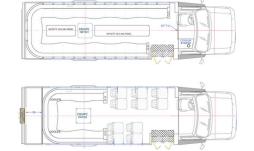

n
- Dual air conditioning compressor system
- Remote control heated mirrors with breakaway mounts
- TV/DVD audio/video playback system

- Forward facing stadium style seating

Highback, reclining seats with standard lap beltsSingle rear door with center glass window

- Individually operated passenger reading lights
- Keyed entrance door switch on exterior
- Stainless steel wheel inserts with center cones

## **SPECIFICATIONS**

- Bus Make: Elkhart Custom Designs
- Bus Model: E4-290
- Chassis Manufacturer and Model: Ford E-450
- Engine: 6.8L V-10 Triton
- Fuel Type: Unleaded Gasoline
- Gross Vehicle Weight Rating: 14,500 lbs
- Overall Length: 29 ft
- Capacity: 25
- Exterior Color: Bright White
- Floor Color: Cherrywood
- Air Conditioning Output Rating: 97,000 BTU



## **FLOOR PLANS**