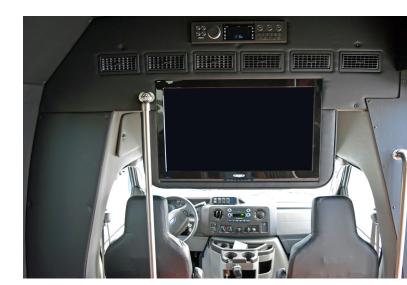

## **DETAILS**

- Removable rear storage wall
- Electric-powered glass passenger entrance door, 36-inch wide, in-body design for increased driver visibility and windshield retention
- Dual air conditioning compressor system
- Remote control heated mirrors with breakaway mounts
- TV/DVD audio/video playback system