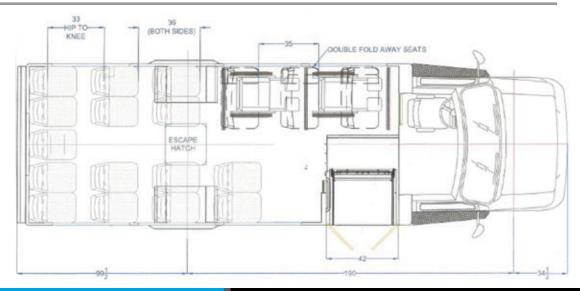

lchairs, walkers, canes, or even a child stroller to easily board the bus. Without entry steps, the KSIR Low Floor ADA Bus eliminates the #1 cause of passenger injuries; tripping, slipping or falling on entry stairs.



## **FEATURES**

- All Galvaneal steel throughout.
- Full body white paint with clear coat at N/C. Other colors available for a modest "Up Charge"
- Seamless full height Fiberglass Walls; no separate "skirts".
- Frameless Windows.
- Front & Rear Caps.
- One piece Fiberglas roof.
- Upgraded Alternator.
- Power window & door locks.

- Altro flooring.
- HB Ford OEM Driver & Copilot seats in gray cloth.
- OEM AM/FM/CD.
- Ford V-10 E-450 Chassis.
- LED Interior & Exterior lights.
- 78" Interior headroom.
- R45 Sidewall Insulation.
- "Draft Free" rear A/C





## **FLOOR PLAN**