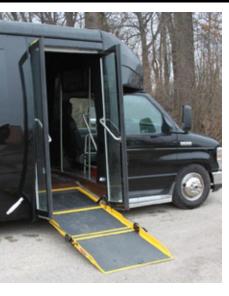

The Power Ramp allows passengers with wheelchairs, walkers, canes, or even a child stroller to easily board the bus. Without entry steps, the KSIR Low Floor ADA Bus eliminates the #1 cause of passenger injuries; tripping, slipping or falling on entry stairs.