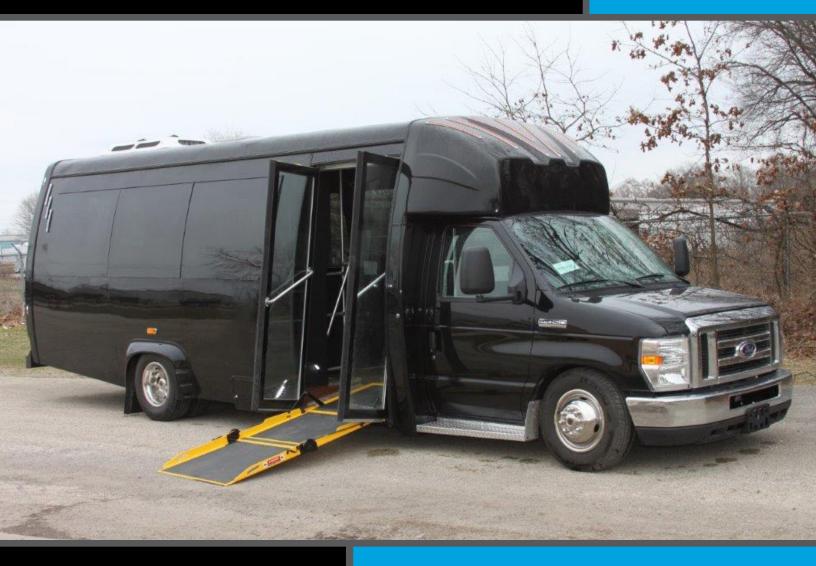

## **QUALITY, LUXURY, AND STYLE**

The active air suspension allows the driver to lower the bus 4" to make it easier for passengers to board and disembark. For additional safety, the "kneeling" feature and the Power Ramp can only operate when the bus is stopped, in park, and the emergency brake is set.

The Power Ramp allows passengers with wheelchairs, walkers, canes, or even a child stroller to easily board the bus. Without entry steps, the KSIR Low Floor ADA Bus eliminates the #1 cause of passenger injuries; tripping, slipping or falling on entry stairs.