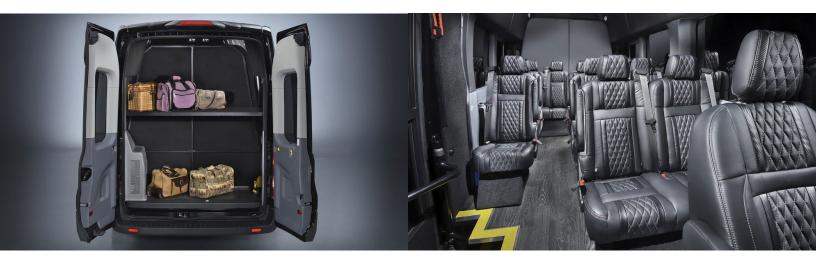

#### **STANDARD FEATURES**

- 21" x 21" Egress Safety Hatch
- Rear Luggage Wall with Shelf
- Laminated Automotive Style Lower Sidewalls
- Carpet Kick Panels on Lower Sidewalls
- Carpet Custom Pedestal Covers
- Aisle Lighting
- Factory Seating Recover

- Custom Armrest Accent Covers on Wall Panel
- Meta Black Altro Commercial Grade Bus Flooring
- USB Ports
- Lighted Cupholders
- Front Driver and Passenger Window Tint