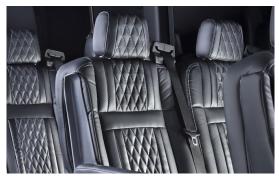

#### **STANDARD FEATURES**

- 21" x 21" Egress Safety Hatch
- Rear Luggage Wall with Shelf
- Laminated Automotive Style Lower Sidewalls
- Carpet Kick Panels on Lower Sidewalls
- Carpet Custom Pedestal Covers
- Aisle Lighting
- Factory Seating Recover

- Custom Armrest Accent Covers on Wall Panel
- Meta Black Altro Commercial Grade Bus Flooring
- USB Ports
- Lighted Cupholders
- Front Driver and Passenger Window Tint